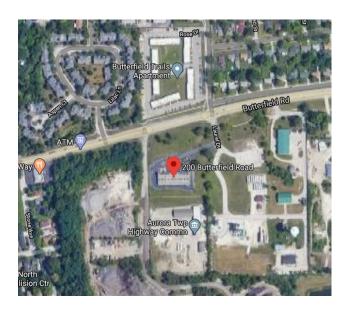

- This is a newer retail center located on heavily traveled Butterfield Road/Rte. 56 in North Aurora.
- Center has premium space available at very competitive rates for qualified Tenants.
- Located on south side of Butterfield Road/Rte. 56 just to the east of Rte. 25 and close to Pine Creek Road, Eola Road, Farnsworth Avenue, Premium Outlet Center, '88 E/W Tollway, Rte. 59 302' of frontage on Butterfield Rd.