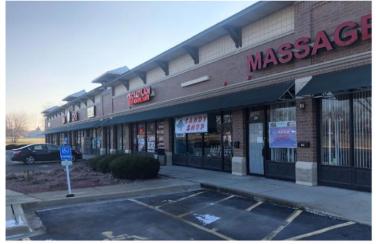

- This is a newer retail center located on heavily traveled Butterfield Road/Rte. 56 in North Aurora.
- Center has premium space available at very competitive rates for qualified Tenants.
- Located on south side of Butterfield Road/Rte. 56 just to the east of Rte. 25 and close to Pine Creek Road, Eola Road, Farnsworth Avenue, Premium Outlet Center, '88 E/W Tollway, Rte. 59 302' of frontage on Butterfield Rd.