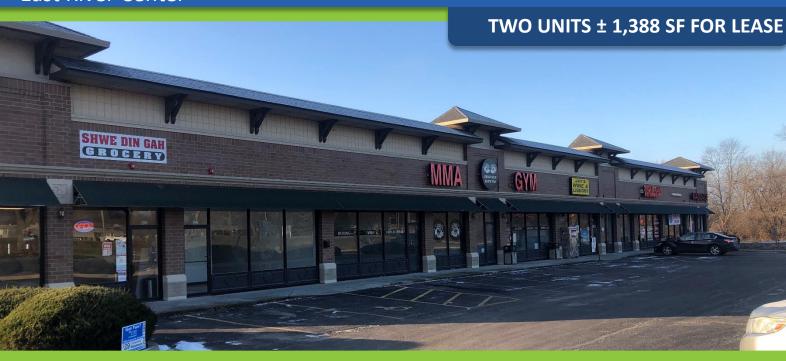

## 200 Butterfield Road, North Aurora East River Center

### TWO UNITS ± 1,388 SF FOR LEASE

- This is a newer retail center located on heavily traveled Butterfield Road/Rte. 56 in North Aurora.
- Center has premium space available at very competitive rates for qualified Tenants.
- Located on south side of Butterfield Road/Rte. 56 just to the east of Rte. 25 and close to Pine Creek Road, Eola Road, Farnsworth Avenue, Premium Outlet Center, '88 E/W Tollway, Rte. 59 302' of frontage on Butterfield Rd.