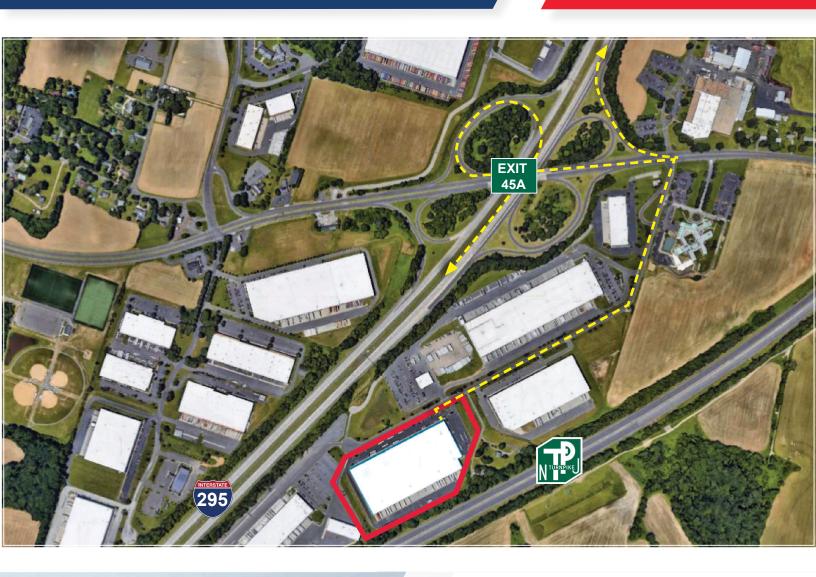

## **PROPERTY HIGHLIGHTS**

- STRATEGICALLY LOCATED NEAR EXIT 5 OF NJ TURNPIKE & EXIT 45A OF I-295
- 30' CLEAR HEIGHT
- ABUNDANT CAR PARKING

CABOT

### RANCOCAS PARK 35 EAST PARK DRIVE