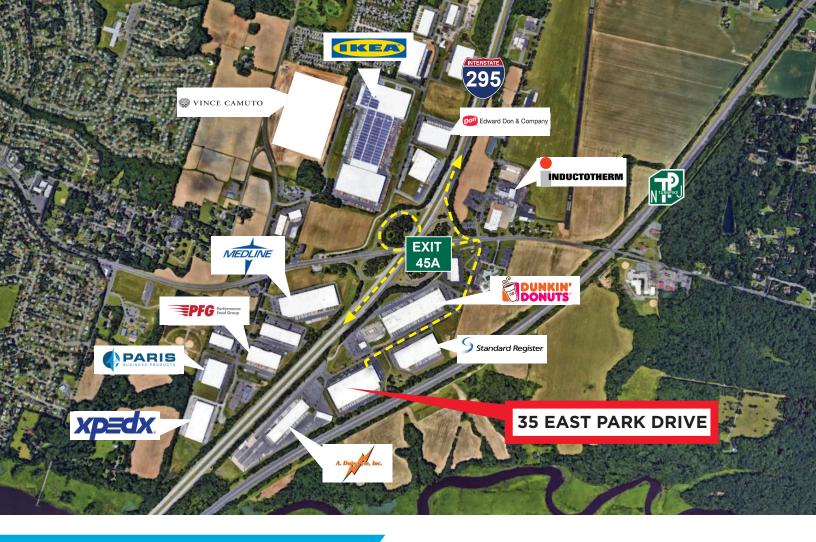

## **PROPERTY HIGHLIGHTS**

- STRATEGICALLY LOCATED NEAR EXIT 5 OF NJ TURNPIKE & EXIT 45A OF I-295
- 30' CLEAR HEIGHT
- ABUNDANT CAR PARKING

CABOT

### RANCOCAS PARK 35 EAST PARK DRIVE