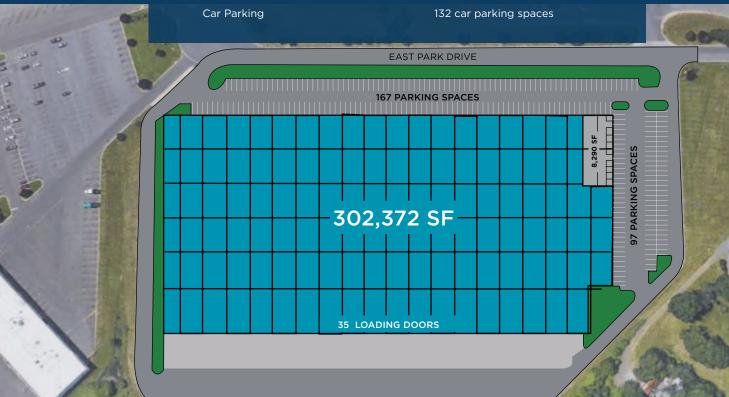

## BUILDING FEATURES

| Square Footage Available | 302,372 SF                    |
|--------------------------|-------------------------------|
| Office Space             | 8,290 SF                      |
| Year Built               | 2002                          |
| Building Dimensions      | 381' x 736'                   |
| Lot Size                 | 15.42 acres                   |
| Docks                    | 35 loading doors, 2 drive-in  |
| Car Parking              | 264 parking spaces            |
| Truck Court Depth        | 125'                          |
| Columns Spacing          | 40' x 60' with 80' speed bays |
|                          |                               |

| Construction    | Masonry                       |
|-----------------|-------------------------------|
| Fire Protection | ESFR sprinkler system         |
| Lighting        | T-5 energy efficient fixtures |
| Power           | 2000 amps, 480 volt           |
| Water           | Municipal                     |
| Sewer           | Municipal                     |
| Electric / Gas  | PSE&G                         |
| Clear Height    | 30'                           |
|                 |                               |

# RANCOCAS PARK 35 EAST PARK DRIVE, WESTAMPTON, NJ

302,372 SF - POTENTIAL DIVISION

Available 8/1/2020

Office Square Footage

**Building Dimension** 

Docks

8,290 SF

381' x 736'

35 dock doors, 2 drive-ins

923 Haddonfield Road, Suite 300 Cherry Hill, NJ 08002 +1 856 324 8287