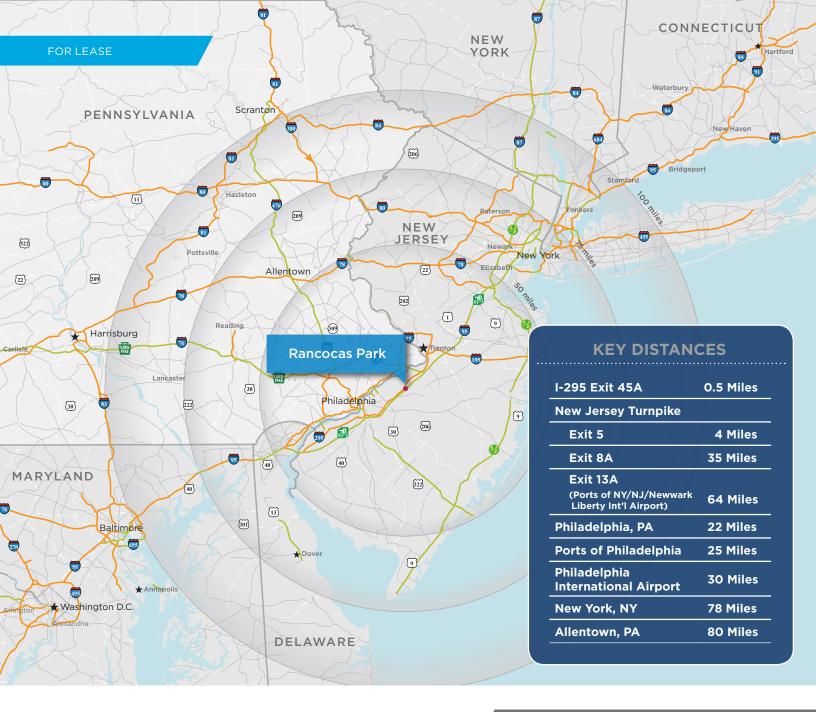

# RANCOCAS PARK 35 EAST PARK DRIVE, WESTAMPTON, NJ

CUSHMAN & WAKEFIELD

302,372 SF

Available 8/1/2020

### RANCOCAS PARK 35 EAST PARK DRIVE