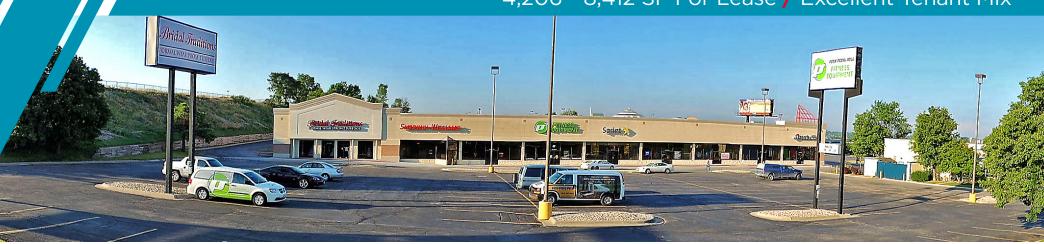

2721 - 2759 S. 140th Street / Omaha, NE

4,206 - 8,412 SF For Lease / Excellent Tenant Mix

Richard Secor, Jr., CCIM / Partner / rsecor@lundco.com / +1 402 548 4010

WE ARE THE CENTER OF RETAIL

### 4,206 - 8,412 SF For Lease / Excellent Tenant Mix

#### **Property Overview**

Excellent tenant mix: Red Lobster, Bridal Traditions, Sherwin Williams, Trade Post, Push Pedal Pull, Sprint, Leslie's Pool Supplies, Sport Clips, All Nails and Rudolph's Run/Walk Shoes.