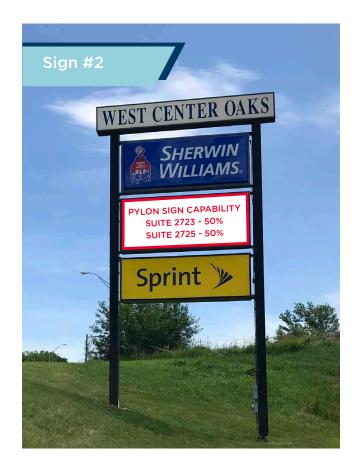

#### WEST CENTER RUAD

2721 - 2759 S. 140th Street / Omaha, NE

4,206 - 8,412 SF For Lease / Excellent Tenant Mix

**Available Signage Capability** 

2721 - 2759 S. 140th Street / Omaha, NE

4,206 - 8,412 SF For Lease / Excellent Tenant Mix