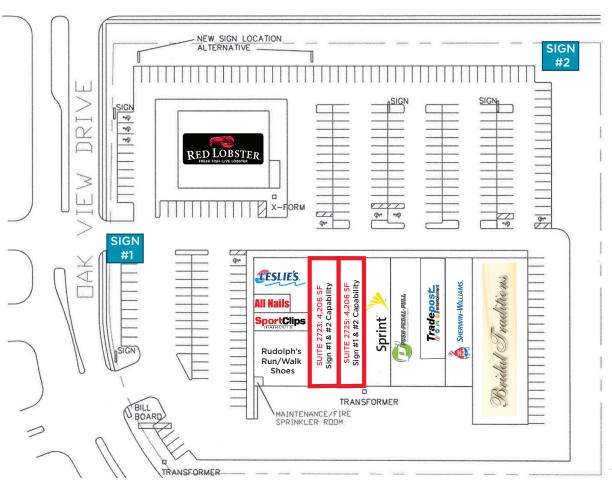

#### WEST CENTER RUAD

2721 - 2759 S. 140th Street / Omaha, NE

4,206 - 8,412 SF For Lease / Excellent Tenant Mix

**Available Signage Capability** 

2721 - 2759 S. 140th Street / Omaha, NE

4,206 - 8,412 SF For Lease / Excellent Tenant Mix