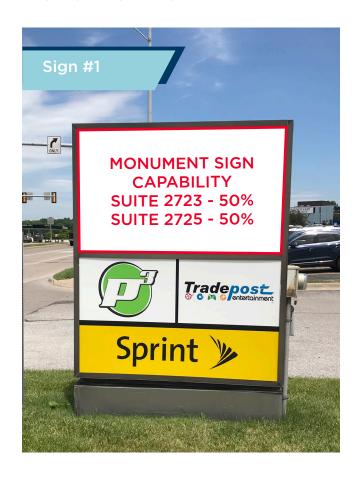

#### WEST CENTER RUAD

2721 - 2759 S. 140th Street / Omaha, NE

4,206 - 8,412 SF For Lease / Excellent Tenant Mix

**Available Signage Capability** 

2721 - 2759 S. 140th Street / Omaha, NE

4,206 - 8,412 SF For Lease / Excellent Tenant Mix