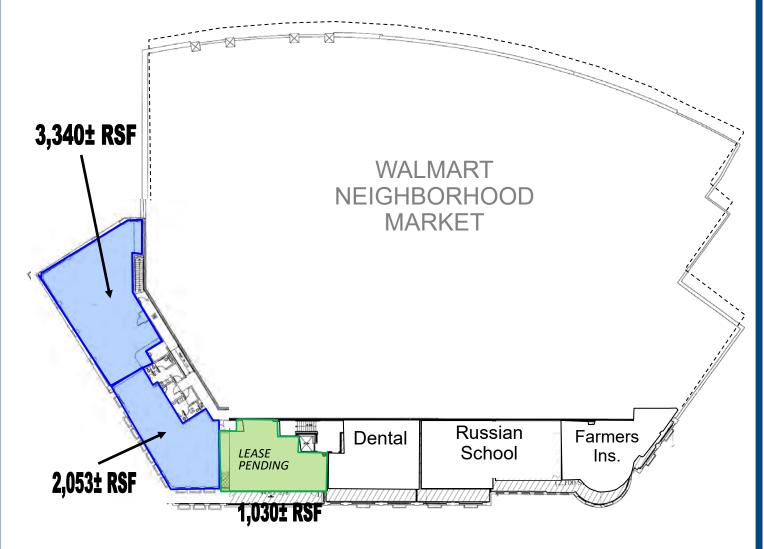

## EVERGREEN VILLAGE SQUARE 4055 EVERGREEN VILLAGE SQUARE — "BUILDING B" SECOND FLOOR

**Could Be Combined for** 

5,393± RSF

MEACHAM/OPPENHEIMER, INC. CORFAC INTERNATIONAL 8 No. San Pedro St., Suite 300 San Jose, California 95110 Tel: 408.378.5900

#### EVERGREEN VILLAGE SQUARE 4055 EVERGREEN VILLAGE SQUARE — "BUILDING B" FIRST FLOOR

MEACHAM/OPPENHEIMER, INC. CORFAC INTERNATIONAL 8 No. San Pedro St., Suite 300 San Jose, California 95110 Tel: 408.378.5900 www.moinc.net