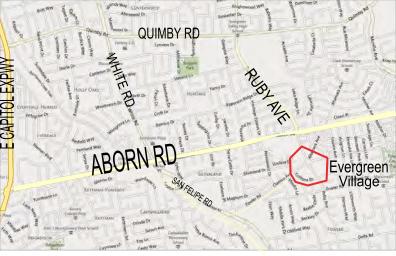

# **EVERGREEN VILLAGE**FOWLER RD. AT RUBY AVE.

SAN JOSE, CALIFORNIA

#### **PROPERTY INFORMATION**

Beautiful Evergreen Village is an urban oasis planned around a central square, with easy parking and access. In addition to the retail buildings, a new Public Library Branch was completed in 2016.