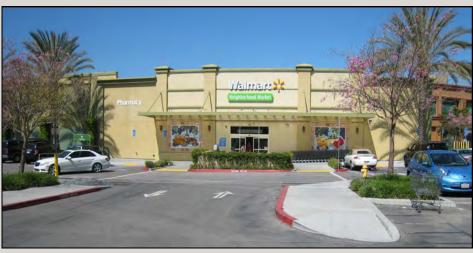

- Anchored by Walmart Neighborhood Market
- 2nd Floor Offices Available 750± SF, 2,053± SF, 3,340± SF and 4,701± SF (5,393± SF Possible-See Attached Plans)
- Co-Tenants Include Bank of America, inMotion Fitness, Chase, and Evergreen Coffee Company
- Coming Soon Curry Pizza House and Sophie's Grill