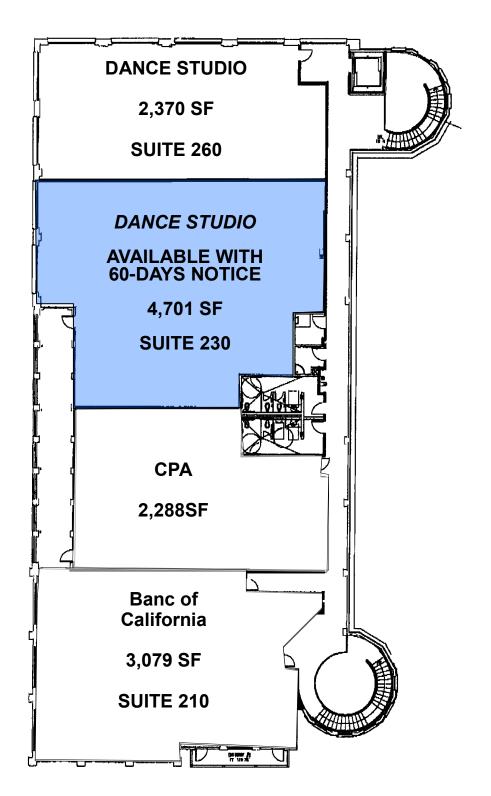

### **EVERGREEN VILLAGE SQUARE** 4075 EVERGREEN VILLAGE SQUARE — "BUILDING "C" SECOND FLOOR

MEACHAM/OPPENHEIMER, INC. CORFAC INTERNATIONAL 8 No. San Pedro St., Suite 300 San Jose, California 95110

Tel: 408.378.5900 www.moinc.net

### EVERGREEN VILLAGE SQUARE 4075 EVERGREEN VILLAGE SQUARE — "BUILDING "C" FIRST FLOOR

MEACHAM/OPPENHEIMER, INC. CORFAC INTERNATIONAL 8 No. San Pedro St., Suite 300 San Jose, California 95110 Tel: 408.378.5900