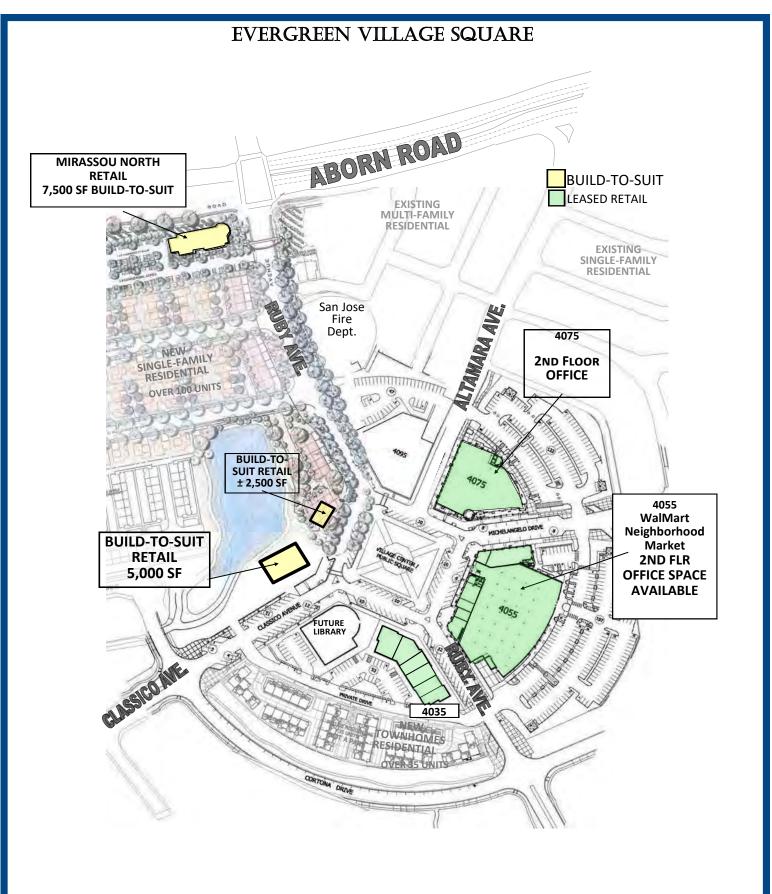

#### **PROPERTY INFORMATION**

Beautiful Evergreen Village is an urban oasis planned around a central square, with easy parking and access. In addition to the retail buildings, a new Public Library Branch was completed in 2016.

- Anchored by Walmart Neighborhood Market
- 2nd Floor Offices Available 750± SF, 2,053± SF, 3,340± SF and 4,701± SF (5,393± SF Possible-See Attached Plans)
- Co-Tenants Include Bank of America, inMotion Fitness, Chase, and Evergreen Coffee Company
- Coming Soon Curry Pizza House and Sophie's Grill