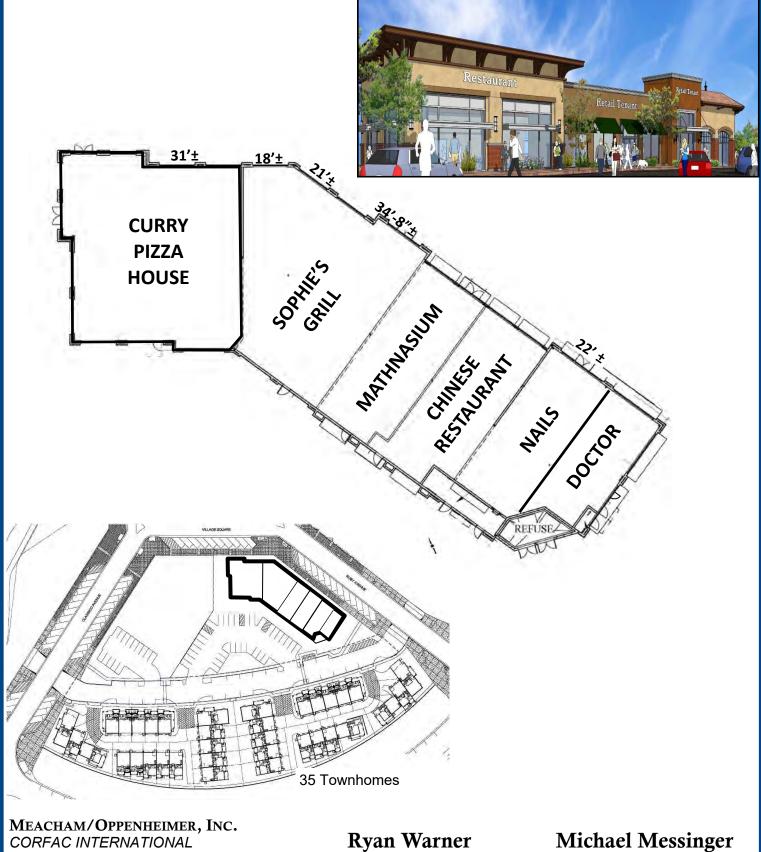

# EVERGREEN VILLAGE SQUARE 4035 EVERGREEN VILLAGE SQUARE — "BUILDING A"

MEACHAM/OPPENHEIMER, INC. CORFAC INTERNATIONAL 8 No. San Pedro St., Suite 300 San Jose, California 95110 Tel: 408.378.5900 www.moinc.net

Ryan Warner
Lic. #01397580

rwarner@moinc.net
(408) 477-2505