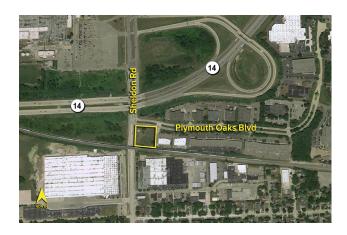

## **LAND** For Sale

**Location:** Plymouth Oaks Blvd.

Side of Street: SEC

City: Plymouth/Twp., MI

Cross Streets: Sheldon Rd.
County: Wayne

Acreage: 1.00 Improvements: Improved Lot

Zoning: Lt Industrial Dimensions:

**Comments:** Sheldon Road frontage. Easy access to M-14 and all freeways.

**Broker: SIGNATURE** ASSOCIATES

Agent(s):

Rick Birdsall, (248) 799-3145, rbirdsall@signatureassociates.com Chris Monsour, (248) 948-0107, cmonsour@signatureassociates.com