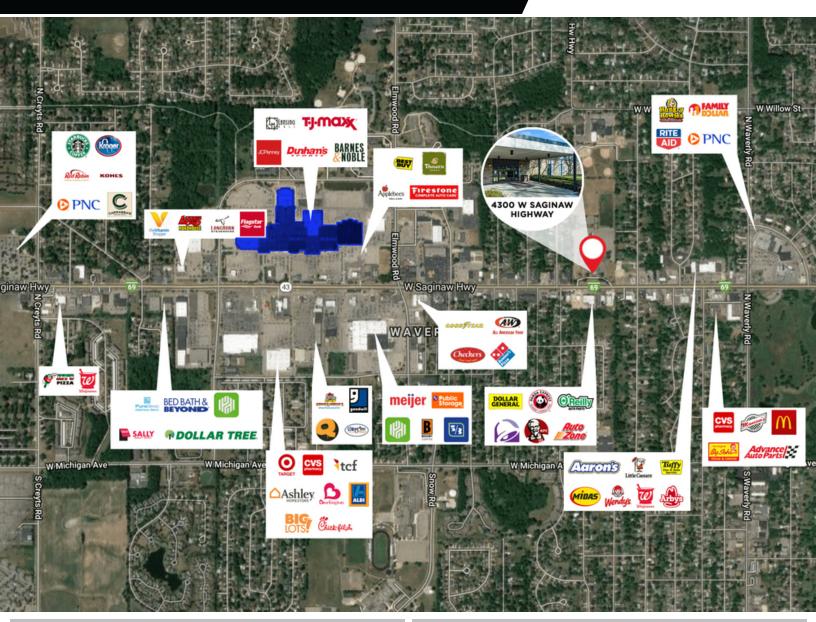

### FOR SALE/LEASE

LANSING OFFICE CAMPUS 4300 WEST SAGINAW HIGHWAY LANSING, MI 48917

| TRAFFIC COUNTS            |               | DEMOGRAPHICS      |          |          |          |
|---------------------------|---------------|-------------------|----------|----------|----------|
| CROSS STREETS             | DAILY TRAFFIC |                   | 3 MILE   | 5 MILES  | 10 MILES |
| I-69 & N Dibble Blvd      | 34,800 VPD    | Total Households  | 24,725   | 55,047   | 134,488  |
| I-69 Bus & Iris Ave E     | 30,700 VPD    | Total Population  | 56,695   | 128,492  | 338,897  |
| Elmwood Rd & Dormet Drive | 11,868 VPD    | Average HH Income | \$60,137 | \$53,510 | \$56,382 |