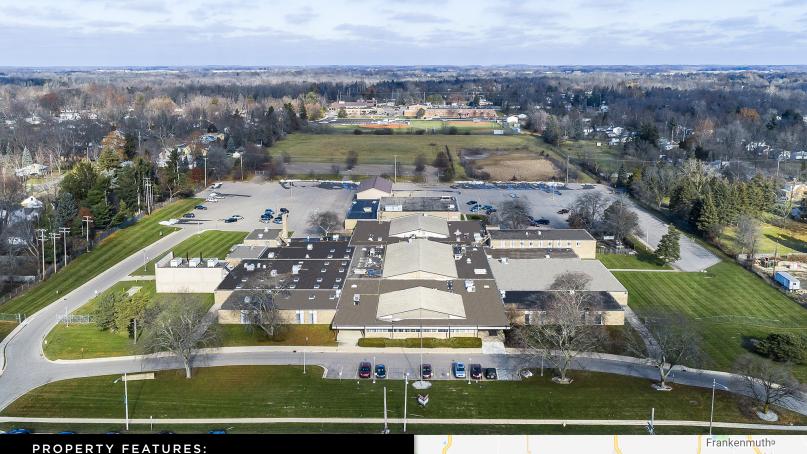

# FOR SALE/LEASE

LANSING OFFICE CAMPUS 4300 WEST SAGINAW HIGHWAY LANSING, MI 48917

- ±140,695 SF high-tech/data office campus located in the heart of Lansing, Michigan
- Significant upside / value-add potential in one of the lowest vacancy submarkets in Michigan (±4.7%)
- Previously a data and call center for the State of Michigan and former bank corporation
- Permitted zoning uses include office, retail, entertainment, industrial, cultural/religious and residential
- Located within minutes from downtown Lansing (state capitol) and East Lansing (Michigan State University)
- ±135,000 people reside within 5 miles of the subject property
- Situated on ±25 acres with ±580 free surface parking spaces
- · Sale Price: \$2,800,000
- Lease Rate: \$14.50/SF Gross