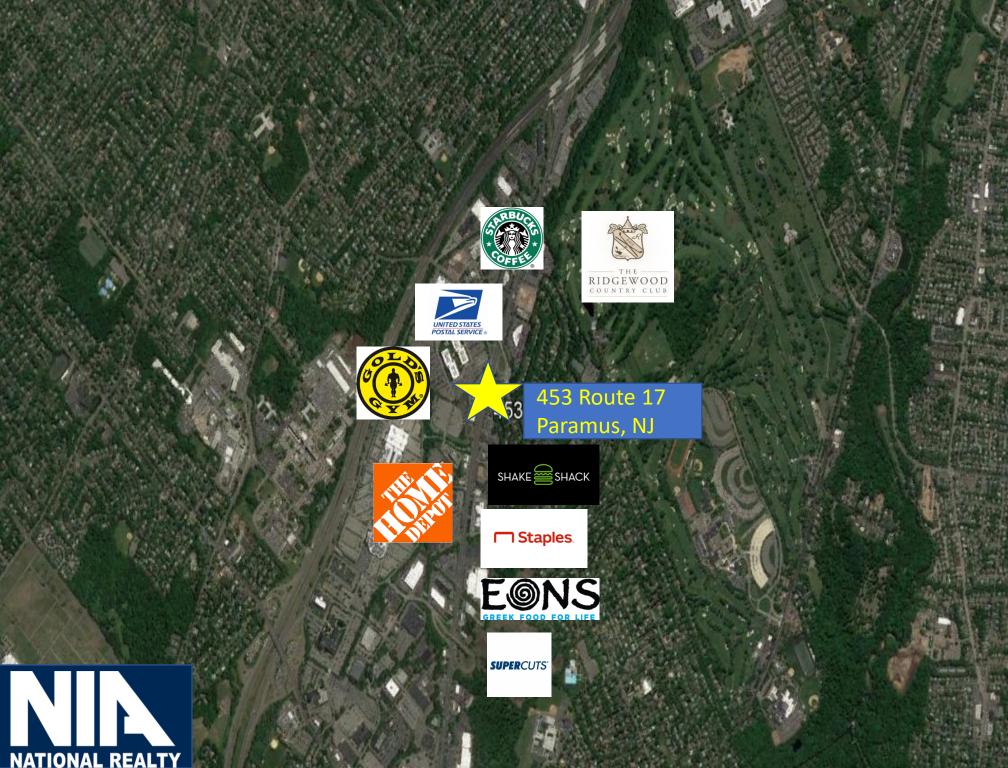

Join WindowRama, Leslie's Pools and Mattress Firm at this busy center located directly on Route 17 at the intersection of Midland Ave. This location is highly visible with over 100,000 vehicles passing per day. Features back door access from Midland Avel

Neighbors include Steinway Piano, Verizon, Shake Shack, DXL and Petco.