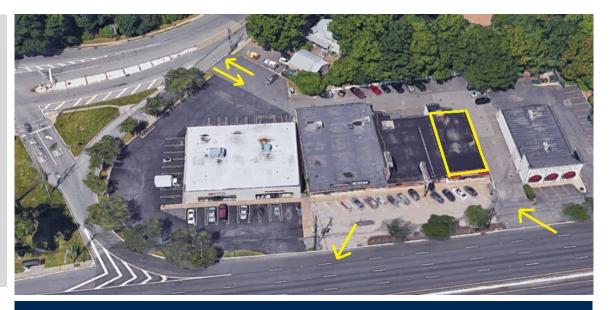

## 53 Route 17 South Paramus, NJ

FOR LEASE | 2,800 SF ENDCAP

Excellent Route 17 Visibility

Paramus Retail Corridor

Endcap space with pylon signage.

Gregory Panayoti | 201-845-6606 | GPanayoti@NIANationalRealty.com

## PRIME EXPOSURE 453 Route 17 S, Paramus, NJ

| PHYSICAL             |                   |
|----------------------|-------------------|
| SF Available         | 2,800 SF          |
| Ceiling Height       | 12'-14'           |
| Heat                 | GAS               |
| <b>Parking Space</b> | es 36             |
| Zoning:              | HCC2              |
| Lease Price          | \$35 PSF + CAM    |
| CAM                  | APPROX \$5.50 PSF |

Join WindowRama, Leslie's Pools and Mattress Firm at this busy center located directly on Route 17 at the intersection of Midland Ave. This location is highly visible with over 100,000 vehicles passing per day. Features back door access from Midland Avel