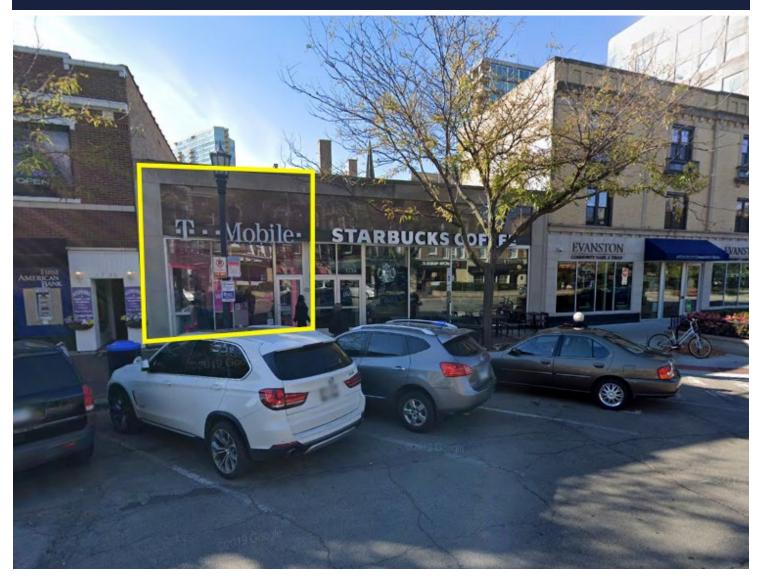

**RETAIL SPACE** 

**EVANSTON, IL 60201** 

- ▶ ±979 SF available
- ▶ Small shop retail space located on the best block in downtown Evanston
- ▶ Surrounded by national retailers including Starbucks, Blaze Pizza, Einstein Bros. Bagels, Insomnia Cookies, Chipotle, Jimmy John's, CVS and many more
- ▶ Immediately adjacent to the Northwestern University campus
- ▶ Just two blocks from the CTA Purple Line Davis 'L' station