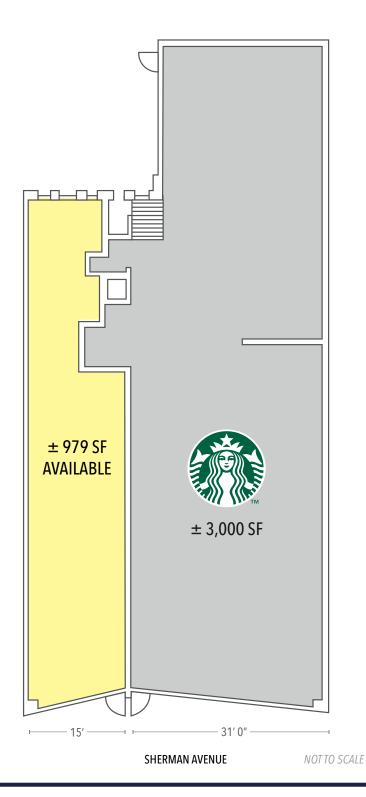

| Estimated Daytime Population       | 10,080    | 22,098    | 41,439    |
| Estimated Households               | 2,381     | 6,903     | 12,468    |
| Estimated Average Household Income | \$101,211 | \$105,496 | \$118,487 |

## **JULIE WILLIAMS**

julie.williams@baumrealty.com 312.275.3125

## **ADAM SECHER**

adam@baumrealty.com 312.275.3130



© 2022 All information supplied is from sources deemed reliable and is furnished subject to errors, omissions, modifications, removal of the listing from sale or lease, and to any listing conditions, including the rates and manner of payment of commissions for particular offerings, the terms of which are available to principals or duly licensed brokers. Any square footage dimensions set forth are approximate.

**EVANSTON, IL 60201** 

SITE PLAN



## **JULIE WILLIAMS**

julie.williams@baumrealty.com 312.275.3125

## **ADAM SECHER**

adam@baumrealty.com 312.275.3130



© 2022 All information supplied is from sources deemed reliable and is furnished subject to errors, omissions, modifications, removal of the listing from sale or lease, and to any listing conditions, including the rates and manner of payment of commissions for particular offerings, the terms of which are available to principals or duly licensed brokers. Any square footage dimensions set forth are approximate.