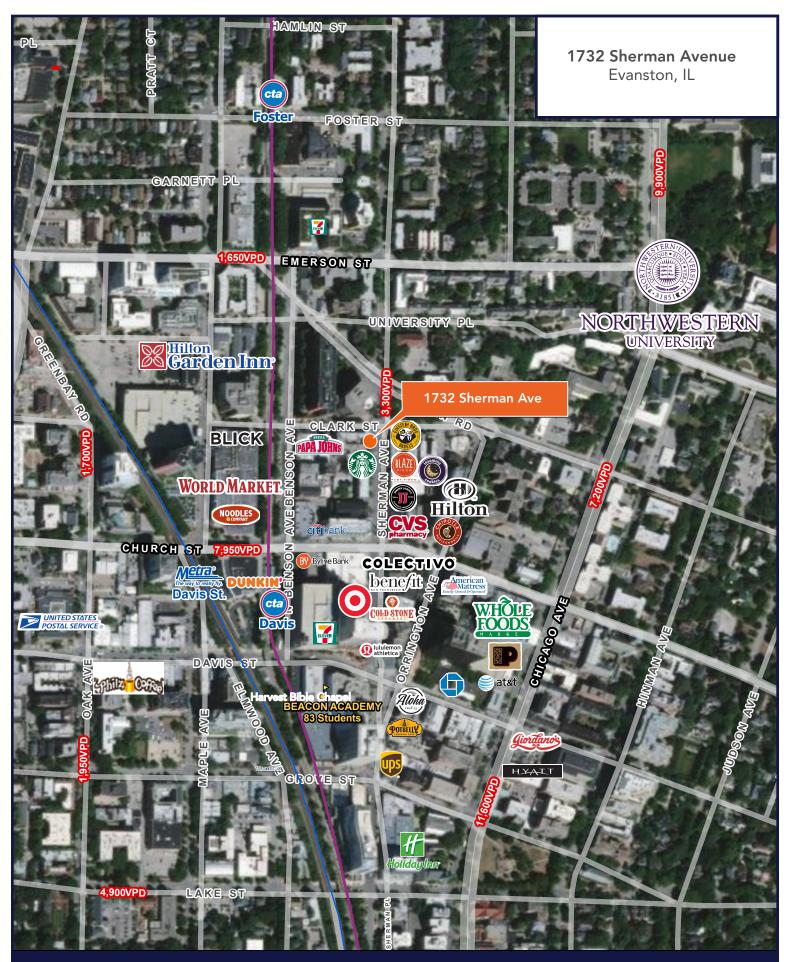

**RETAIL SPACE** 

**EVANSTON, IL 60201** 

- ▶ ±979 SF available
- ▶ Small shop retail space located on the best block in downtown Evanston
- ▶ Surrounded by national retailers including Starbucks, Blaze Pizza, Einstein Bros. Bagels, Insomnia Cookies, Chipotle, Jimmy John's, CVS and many more
- ▶ Immediately adjacent to the Northwestern University campus
- ▶ Just two blocks from the CTA Purple Line Davis 'L' station

| DEMOGRAPHIC SUMMARY                |           |           |           |
|------------------------------------|-----------|-----------|-----------|
|                                    | .25 Mile  | .5 Mile   | 1 Mile    |
| Estimated Population               | 6,484     | 16,059    | 32,020    |
| Estimated Daytime Population       | 10,080    | 22,098    | 41,439    |
| Estimated Households               | 2,381     | 6,903     | 12,468    |
| Estimated Average Household Income | \$101,211 | \$105,496 | \$118,487 |