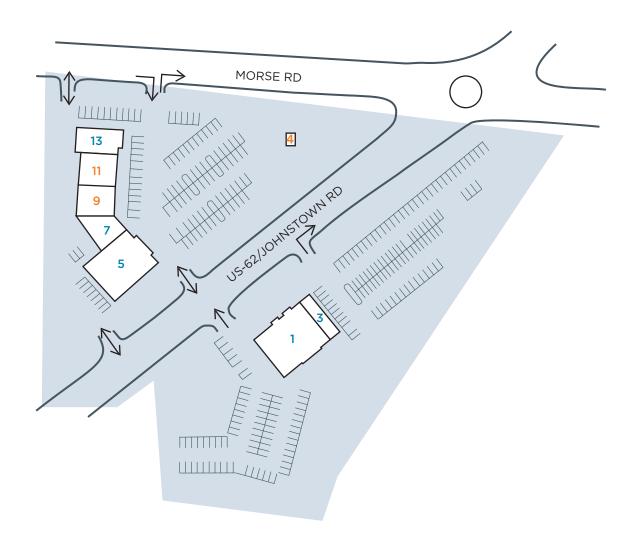

## John Mokas

614.744.2005 DIRECT 614.228.5331 OFFICE JMokas@castoinfo.com

250 Civic Center Drive, Suite 500 Columbus, Ohio 43215 www.castoinfo.com

| SPACE | TENANT            | SIZE       |
|-------|-------------------|------------|
| 1     | The Barn          | 8,000 s.f. |
| 3     | Rockwood Cleaners | 1,600 s.f. |
| 4     | AVAILABLE         | Kiosk      |
| 5     | Nth Degree        | 7,500 s.f. |
| 7     | Liquor Agency     | 3,916 s.f. |
| 9     | AVAILABLE         | 4,151 s.f. |
| 11    | AVAILABLE         | 1,995 s.f. |
| 13    | Donatos Pizza     | 2,899 s.f. |