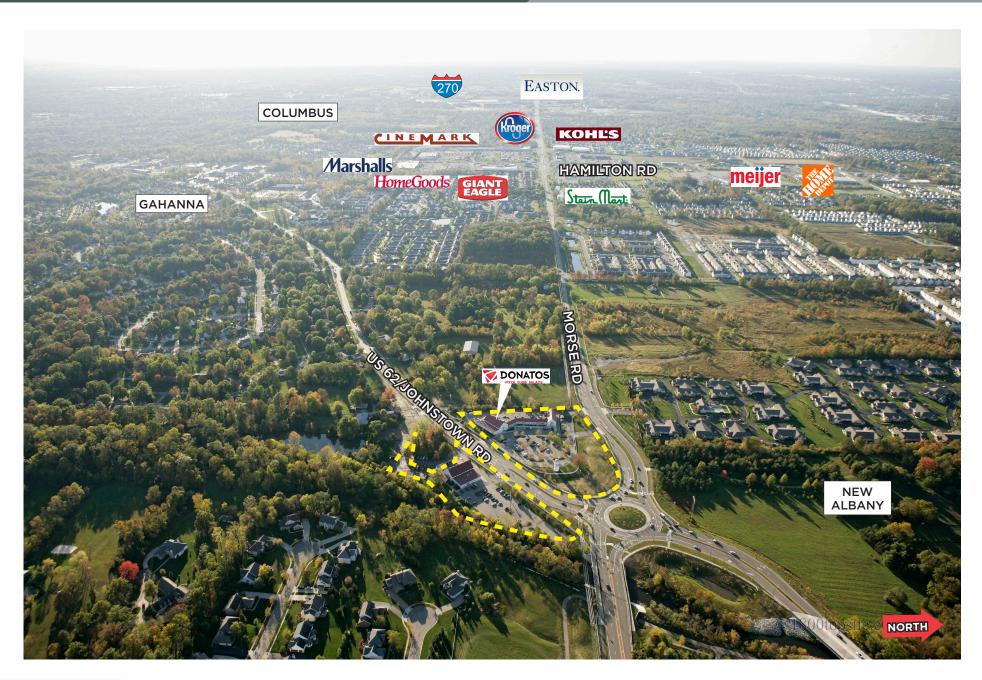

## **LOCATION**

Gahanna, Ohio

Southwest and southeast corners of US-62/Johnstown Road and Morse Road

# **TRAFFIC COUNTS**

Morse Road - 14,434 US-62/Johnstown Road - 11,000 Hamilton Road - 26,000