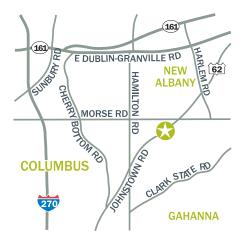

## **LOCATION**

Gahanna, Ohio

Southwest and southeast corners of US-62/Johnstown Road and Morse Road