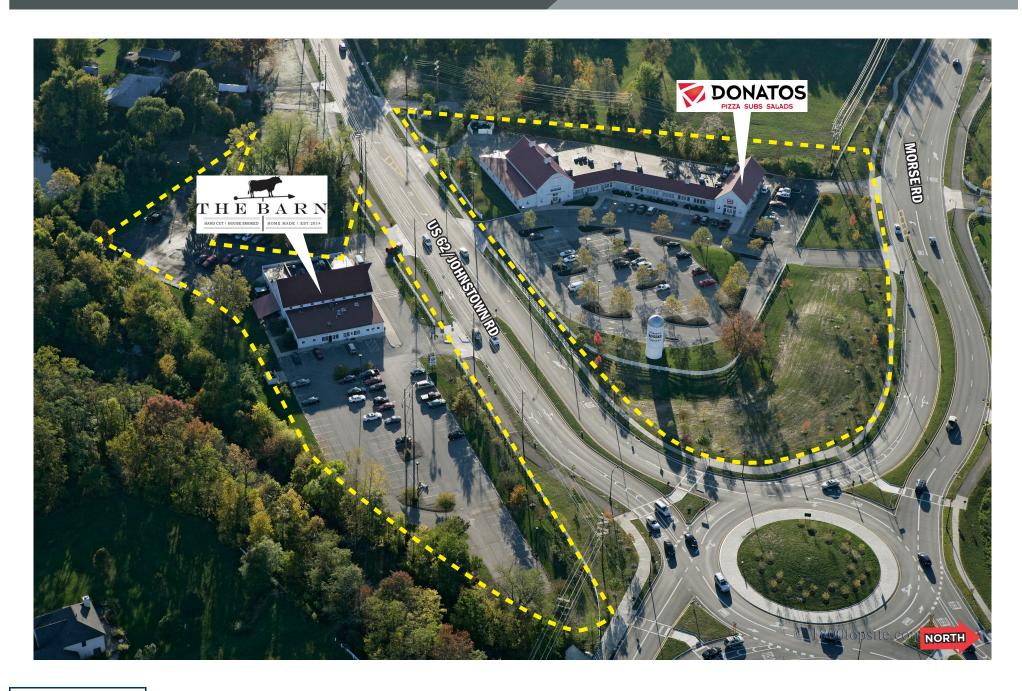

## **LOCATION**

Gahanna, Ohio

Southwest and southeast corners of US-62/Johnstown Road and Morse Road