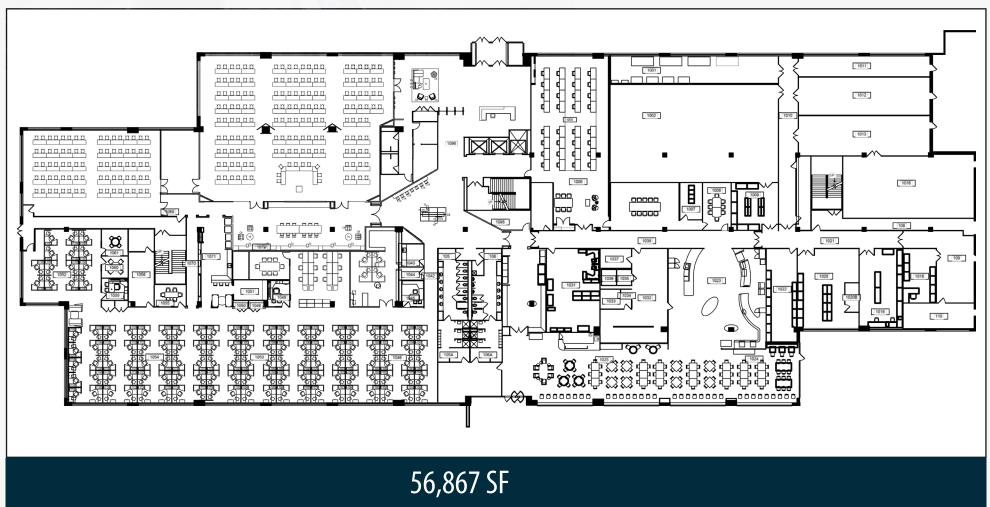

## First Floor

### **Second Floor**

## **Third Floor**

### **Fourth Floor**

# **Building Features**

\$14.75 PSF, NNN

5.28/1,000 parking ratio 1,200 total spaces

227,500 SF available

Available 1/1/2022

Four stories

56,867 SF floor plates

Built in 2011