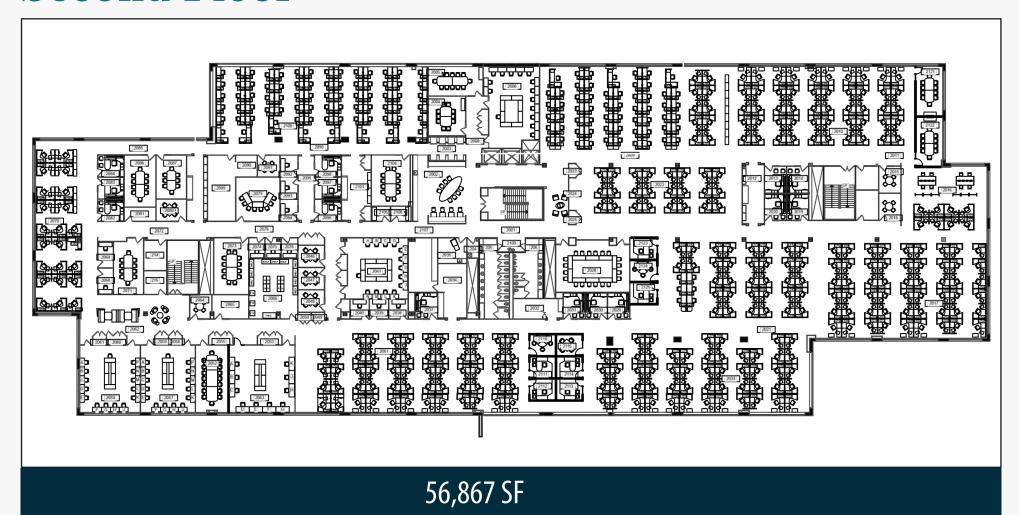

## First Floor

# **Building Features**

\$14.75 PSF, NNN

5.28/1,000 parking ratio 1,200 total spaces

227,500 SF available

Available 1/1/2022

Four stories

56,867 SF floor plates

Built in 2011