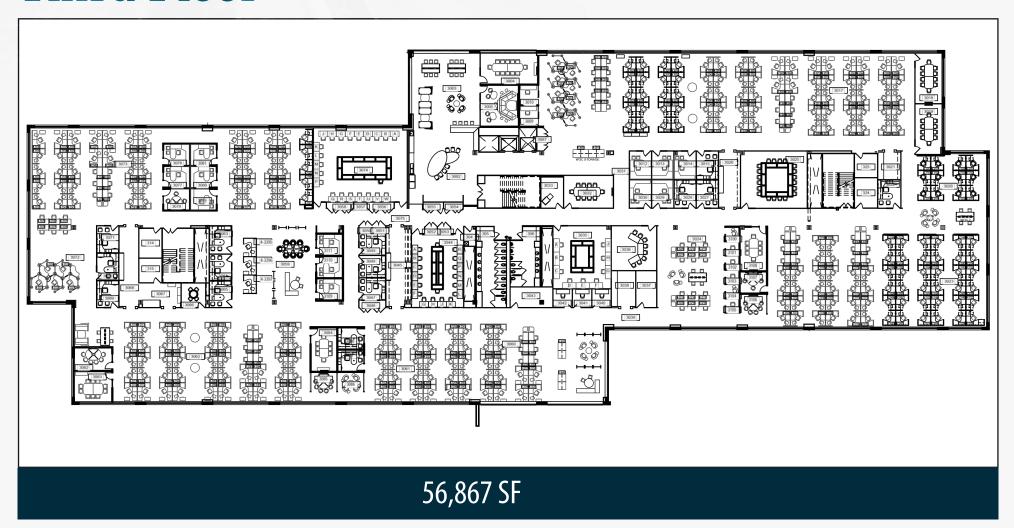

### **Second Floor**

# **Building Features**

\$14.75 PSF, NNN

5.28/1,000 parking ratio 1,200 total spaces

227,500 SF available

Available 1/1/2022

Four stories

56,867 SF floor plates

Built in 2011