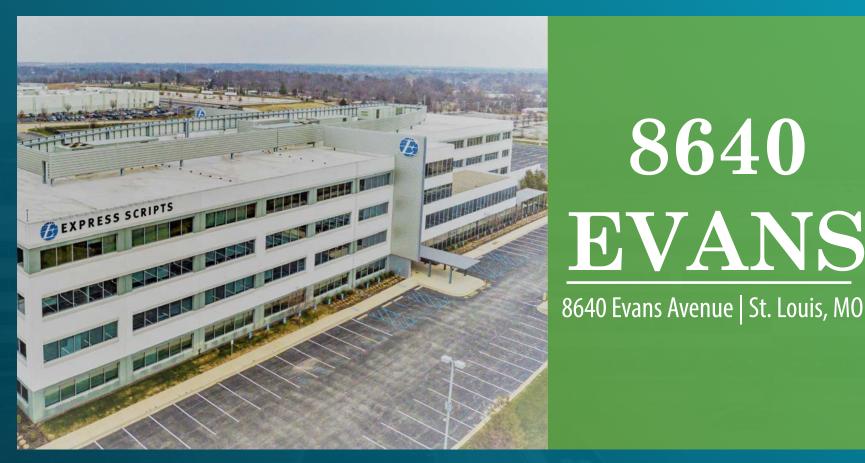

LEASED BY:

NEWMARK 71MMED OWNED BY:

8640 Evans is a 227,500 SF, class A corporate headquarters building located in NorthPark Business Park. 8640 Evans is strategically located immediately east of St. Louis Lambert International Airport and just north of the University of Missouri St. Louis. The site is situated on 19 acres of ground with immediate access to Highway I-70, I-170 and I-270. Express Scripts, Schnucks, SKF and many others have chosen this neighborhood for their operations.

# 8640 **EVANS**