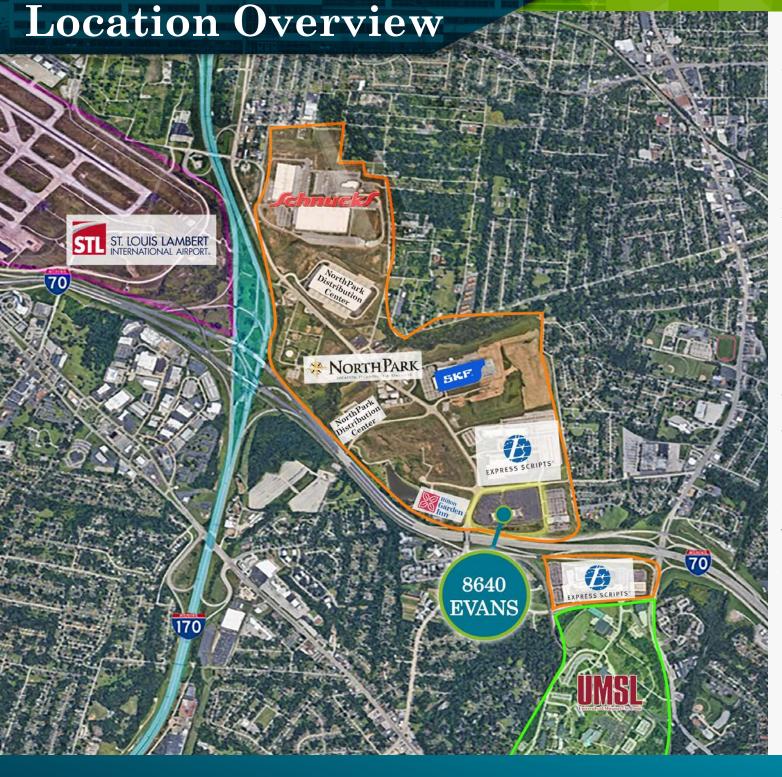

LEASED BY:

NEWMARK 71MMED OWNED BY:

8640 Evans is a 227,500 SF, class A corporate headquarters building located in NorthPark Business Park. 8640 Evans is strategically located immediately east of St. Louis Lambert International Airport and just north of the University of Missouri St. Louis. The site is situated on 19 acres of ground with immediate access to Highway I-70, I-170 and I-270. Express Scripts, Schnucks, SKF and many others have chosen this neighborhood for their operations.