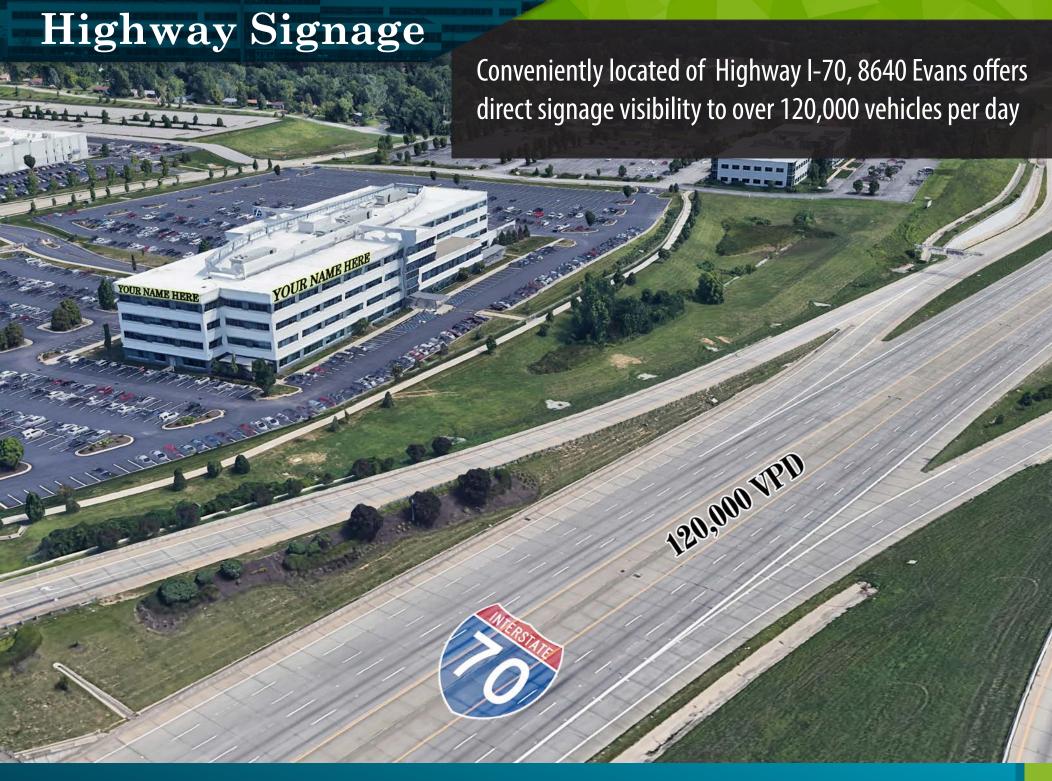

\$1M in recent common area upgrades

Fully fenced & secured 18.88 AC lot

LEED certified building

Building signage on Highway 70, visible to approximately 120,000 vehicles per day

Two (2) back-up Caterpillar C32 generators on site