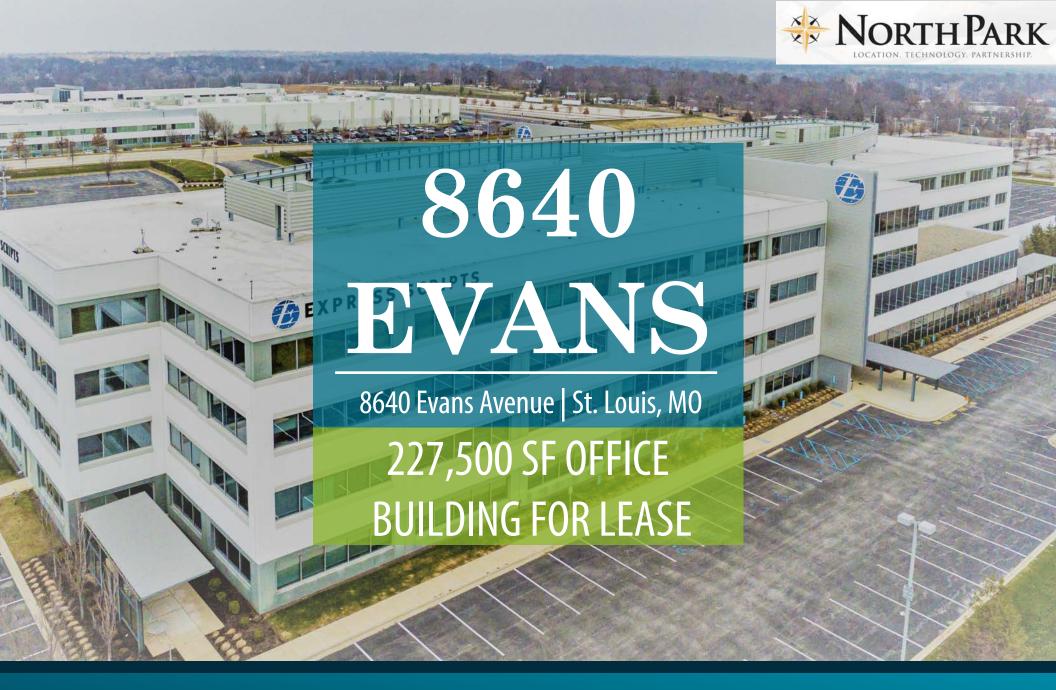

LEASED BY:

NEWMARK 71MMED OWNED BY:

8640 Evans is a 227,500 SF, class A corporate headquarters building located in NorthPark Business Park. 8640 Evans is strategically located immediately east of St. Louis Lambert International Airport and just north of the University of Missouri St. Louis. The site is situated on 19 acres of ground with immediate access to Highway I-70, I-170 and I-270. Express Scripts, Schnucks, SKF and many others have chosen this neighborhood for their operations.

# **Building Features**

\$14.75 PSF, NNN

5.28/1,000 parking ratio 1,200 total spaces

227,500 SF available

Available 1/1/2022

Four stories

56,867 SF floor plates

Built in 2011