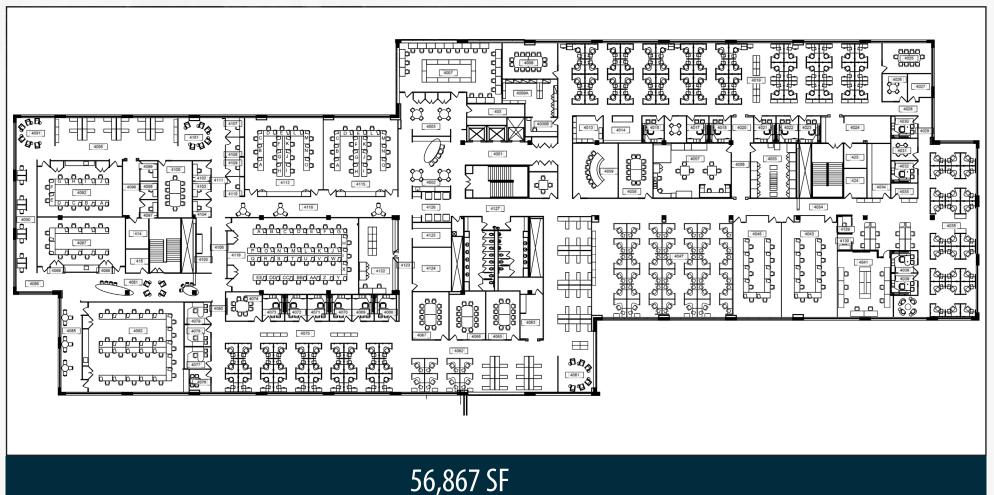

### **Fourth Floor**

# **Building Features**

\$14.75 PSF, NNN

5.28/1,000 parking ratio 1,200 total spaces

227,500 SF available

Available 1/1/2022

Four stories

56,867 SF floor plates

Built in 2011