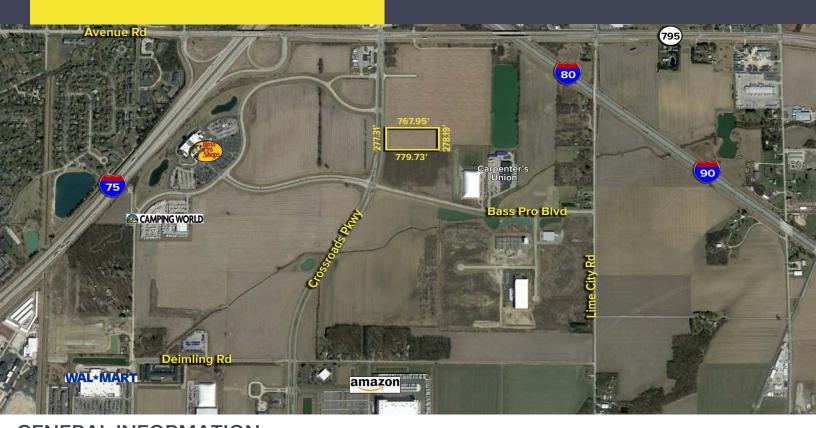

### **GENERAL INFORMATION**

Sale Price: \$440,000

Acreage: 4.90

Lot Dimensions: Approximately 278.20' (frontage on

Crossroad Parkway) x 767.46' deep

Closest Cross Street: SR 795 and US Route 20

County: Wood

| ADJACENT LAND | )                                                     |
|---------------|-------------------------------------------------------|
| North:        | Undeveloped land and Bass Pro                         |
| South:        | Undeveloped land                                      |
| East:         | Undeveloped land and the NW Ohio<br>Carpenter's Union |
| West:         | Underdeveloped land and Camping<br>World/I-75         |

#### **Comments:**

- Located within the Crossroads of America project which is a large scale proposed mixed use development project on several hundred acres of land.
- Crossroads Parkway is a 4-lane roadway which extends in a north/south direction connecting US Route 20 (south) with State Route 795 (north).
- Platted commercial land.
- The assessments expired in 2020.