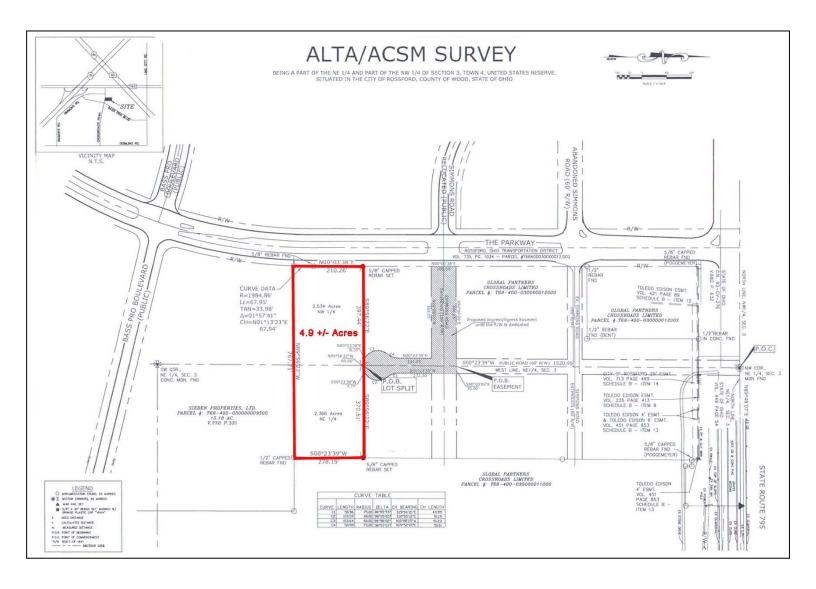

### **GENERAL INFORMATION**

Sale Price: \$440,000

Acreage: 4.90

Lot Dimensions: Approximately 278.20' (frontage on

Crossroad Parkway) x 767.46' deep

Closest Cross Street: SR 795 and US Route 20

County: Wood

Zoning: PC Planned Commercial District

Easements: Of record – see survey

Curb Cuts: Per code

Topography: Flat
Survey Available: Yes
Environmental Report: No

Drainage: To street and catch basin on side

For more information, please contact: