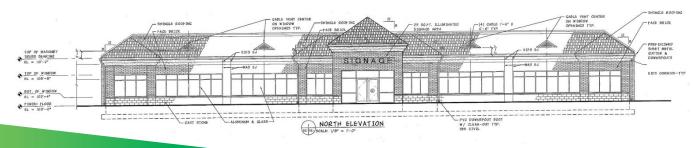

## FOR LEASE

# MEDICAL OFFICE

7,400 SF

1265 Graham Road / Florissant, MO 63031



#### PROPERTY HIGHLIGHTS

- Proposed new construction: 7,400 SF medical office building
- Plenty of parking: 30 spaces adjacent to the building plus 15 in the adjoining parking lot
- Convenient access to I-270 just east of I-170, near St. Louis Lambert International Airport
- The property is located less than 1/3 of a mile from I-270 and adjacent to BJC HealthCare's Northwest Healthcare offering the following services:
  - Breast Health
  - Emergency Care
  - Imaging
  - Laboratory Services
  - Sleep Disorders
  - Therapy and Rehabilitation

#### MAP





#### PROPOSED SITE PLAN



# PROPOSED ELEVATION (NORTH)



#### PLEASE CONTACT:

### ANN DULLE

Senior Associate +1 314 655 6064 ann.dulle@cbre.com

© 2020 CBRE, Inc. All rights reserved. This information has been obtained from sources believed reliable, but has not been verified for accuracy or completeness. You should conduct a careful, independent investigation of the property and verify all information. Any reliance on this information is solely at your own risk. CBRE and the CBRE logo are service marks of CBRE, Inc. All other marks displayed on this document are the property of their respective owners, and the use of such logos does not imply any affiliation with or endorsement of CBRE. Photos herein are the property of their respective owners. Use of these images without the express written consent of the owner is prohibited.