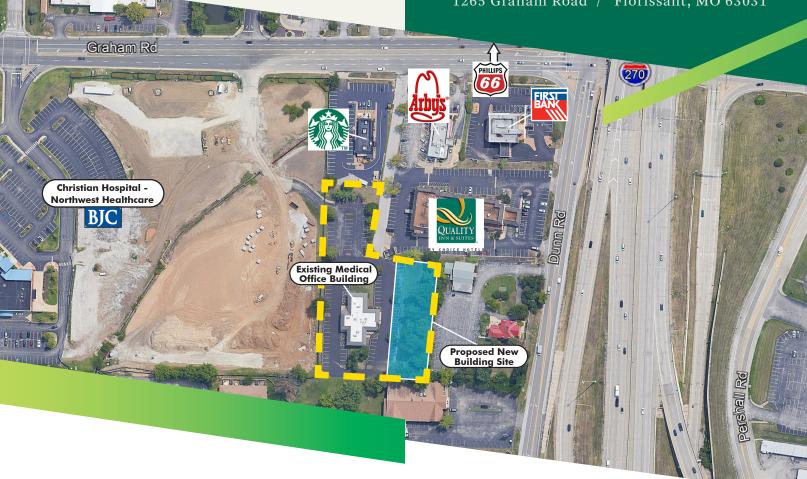

#### PROPERTY HIGHLIGHTS

- Proposed new construction: 7,400 SF medical office building
- Plenty of parking: 30 spaces adjacent to the building plus 15 in the adjoining parking lot
- Convenient access to I-270 just east of I-170, near St. Louis Lambert International Airport
- The property is located less than 1/3 of a mile from I-270 and adjacent to BJC HealthCare's Northwest Healthcare offering the following services:
  - Breast Health
  - Emergency Care
  - Imaging
  - Laboratory Services
  - Sleep Disorders
  - Therapy and Rehabilitation