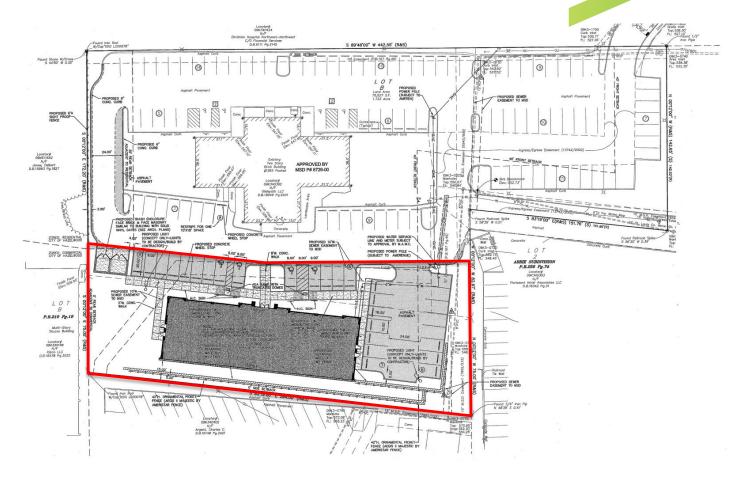

## FOR LEASE

# MEDICAL OFFICE

7,400 SF

1265 Graham Road / Florissant, MO 63031



#### PROPERTY HIGHLIGHTS

- Proposed new construction: 7,400 SF medical office building
- Plenty of parking: 30 spaces adjacent to the building plus 15 in the adjoining parking lot
- Convenient access to I-270 just east of I-170, near St. Louis Lambert International Airport
- The property is located less than 1/3 of a mile from I-270 and adjacent to BJC HealthCare's Northwest Healthcare offering the following services:
  - Breast Health
  - Emergency Care
  - Imaging
  - Laboratory Services
  - Sleep Disorders
  - Therapy and Rehabilitation

#### MAP





#### PROPOSED SITE PLAN



# PROPOSED ELEVATION (NORTH)



#### PLEASE CONTACT:

### ANN DULLE

Senior Associate +1 314 655 6064 ann.dulle@cbre.com

© 2020 CBRE, Inc. All rights reserved. This information has been obtained from sources believed reliable, but has not been verified for accuracy or completeness. You should conduct a careful, independent investigation of the property and verify all information. Any reliance on this information is solely at your own risk. CBRE and the CBRE logo are service marks of CBRE, Inc. All other marks displayed on this document are the property of their respective owners, and the use of such logos does not imply any affiliation with or endorsement of CBRE. Photos herein are the property of their respective owners. Use of these images without the express written consent of the ow