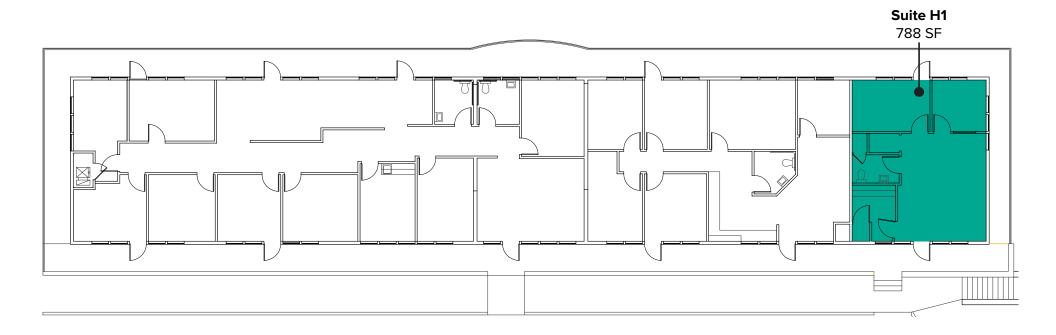

# FLOOR PLAN

| Suite | Square Feet | Rent                             | Notes                                                                                                                                                                               |
|-------|-------------|----------------------------------|-------------------------------------------------------------------------------------------------------------------------------------------------------------------------------------|
| H1    | 788 SF      | \$1,650/Month,<br>Modified Gross | Small office with the best views in the business park. Reception, 1 PO and conference room (or executive PO), open area, kitchenette and RR. <b>Available with 30 days' notice.</b> |