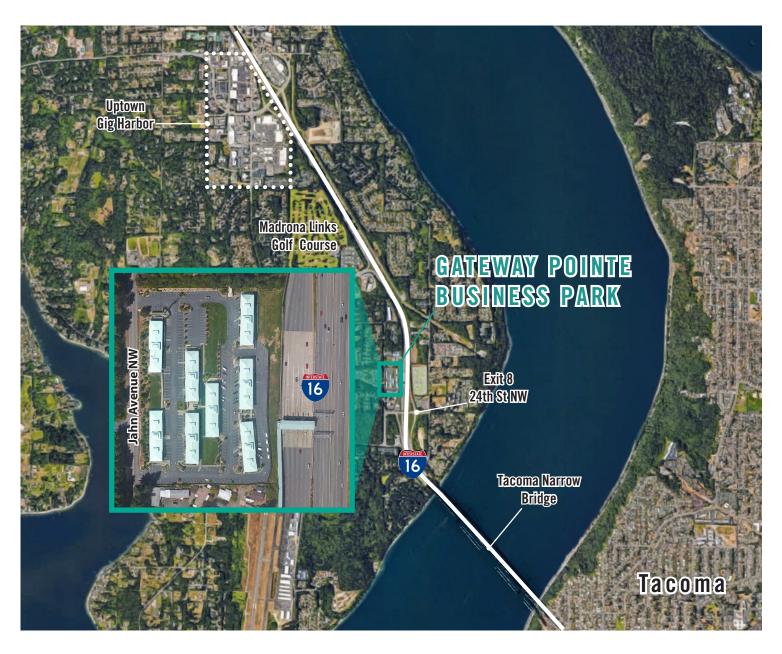

## **LOCATION MAP**

#### **DRIVE TIME:**

Uptown Gig Harbor: 4 Minutes

Downtown Gig Harbor: 8 Minutes

Downtown Tacoma: 15 Minutes