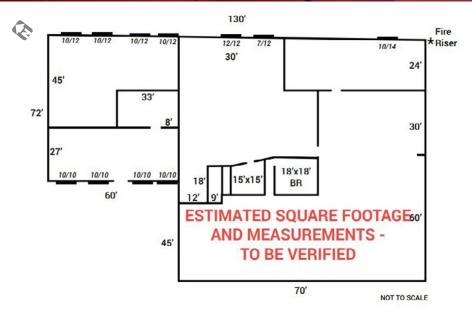

#### **PROPERTY HIGHLIGHTS**

- Lease Rate: \$0.30/SF + NNN
- NNN Estimated at \$0.15/SF
- Sale Price: \$695,000 or \$46.80/SF
- Priced Well Below Replacement Costs
- Building Size: 14,850 SF (+/-)
- Overhead Doors: (9) 10'Wx12'H; (2) 14'Wx12'H
- HVAC
- Fire Sprinklers

- 0.72 Acreage
- Building & Pylon Signage
- Great Visibility
- High Traffic Count: 13,000 cars daily
- Close proximity to postal office, restaurants and retail
- Ample Parking
- Zoned General Commercial (CG)