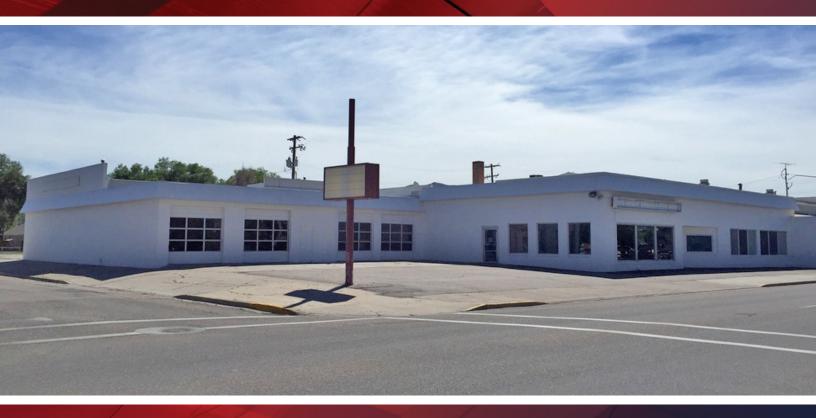

#### **PROPERTY HIGHLIGHTS**

- Lease Rate: \$0.30/SF + NNN
- NNN Estimated at \$0.15/SF
- Sale Price: \$695,000 or \$46.80/SF
- Priced Well Below Replacement Costs
- Building Size: 14,850 SF (+/-)
- Overhead Doors: (9) 10'Wx12'H; (2) 14'Wx12'H
- HVAC
- Fire Sprinklers

- 0.72 Acreage
- Building & Pylon Signage
- Great Visibility
- High Traffic Count: 13,000 cars daily
- Close proximity to postal office, restaurants and retail
- Ample Parking
- Zoned General Commercial (CG)