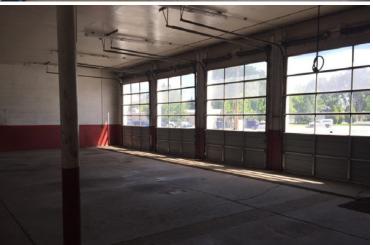

#### **PROPERTY HIGHLIGHTS**

- Lease Rate: \$0.30/SF + NNN
- NNN Estimated at \$0.15/SF
- Sale Price: \$695,000 or \$46.80/SF
- Priced Well Below Replacement Costs
- Building Size: 14,850 SF (+/-)
- Overhead Doors: (9) 10'Wx12'H; (2) 14'Wx12'H
- HVAC
- Fire Sprinklers

- 0.72 Acreage
- Building & Pylon Signage
- Great Visibility
- High Traffic Count: 13,000 cars daily
- Close proximity to postal office, restaurants and retail
- Ample Parking
- Zoned General Commercial (CG)