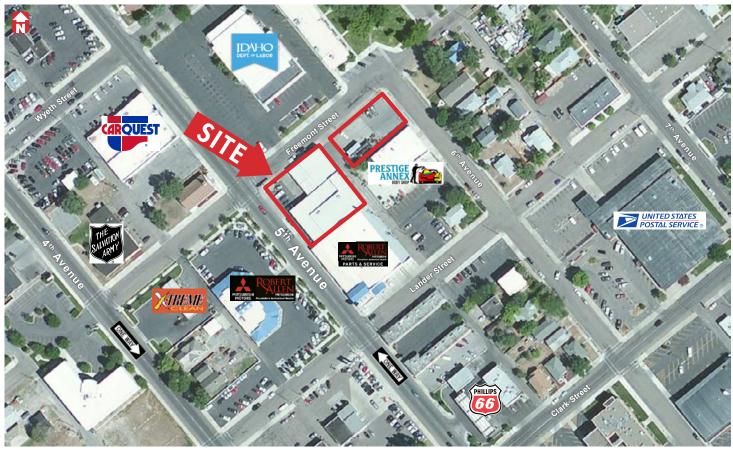

- 0.72 Acreage
- Building & Pylon Signage
- Great Visibility
- High Traffic Count: 13,000 cars daily
- Close proximity to postal office, restaurants and retail
- Ample Parking
- Zoned General Commercial (CG)