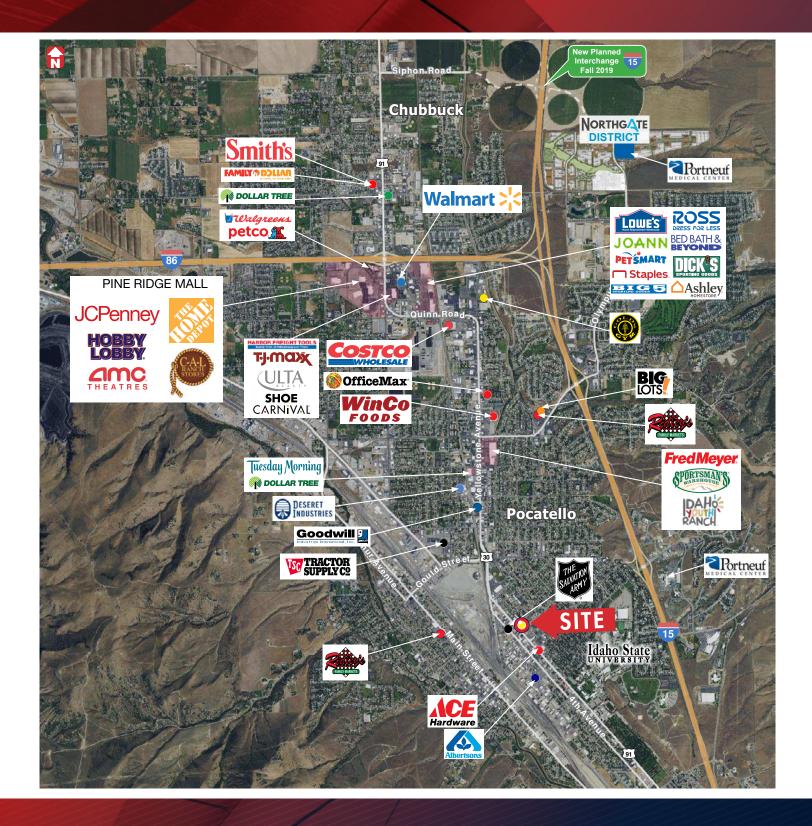

- 0.72 Acreage
- Building & Pylon Signage
- Great Visibility
- High Traffic Count: 13,000 cars daily
- Close proximity to postal office, restaurants and retail
- Ample Parking
- Zoned General Commercial (CG)