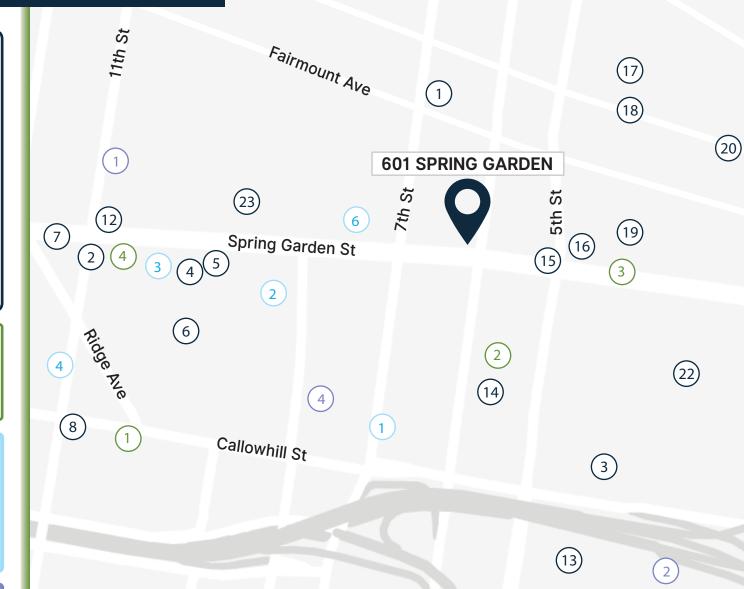

### RD+ 601 Spring Garden St | Retail Map

## **FOOD & RESTAURANTS** 1. Federal Donuts

- 2. La Chinesca 13. Radicchio Cafe 14. Starbucks 3. Darnel's Cakes
- 4. The Lucky Well 15. Yards Brewing
- 5. Kaiseki 16. Silk City
- 6. Love City Brewing 17. Cafe La Maude 7. Cafe Lift
- 18. Honey's Sit 'n' Eat
- 8. Trestle Inn 19. Del Rossi's
- 9. Dim Sum Garden 20. North Third 10. David's Mai Lai Wah 21. Square Burger 11. Nan Zhou Hand 22. The Winston
  - Drawn Noodle House 23. Triple Bottom Brewing

## STORES, RETAIL & FITNESS

- 1. Cliffs at Callowhill 3. CVS
- 4. Russo Music 2. Target

### **AREA ATTRACTIONS**

- 1. Franklin Music Hall
- 2. Phield House
- 3. Union Transfer
- 4. The Rail Park
- 5. Franklin Square
- 6. Edgar Allan Poe Historic Site
- 7. National Constitution Center
- 8. African American Museum

- 1. SoSuite at Independence Lofts
- 2. Majestic Penthouse
- 3. Sleep Inn
- Center City