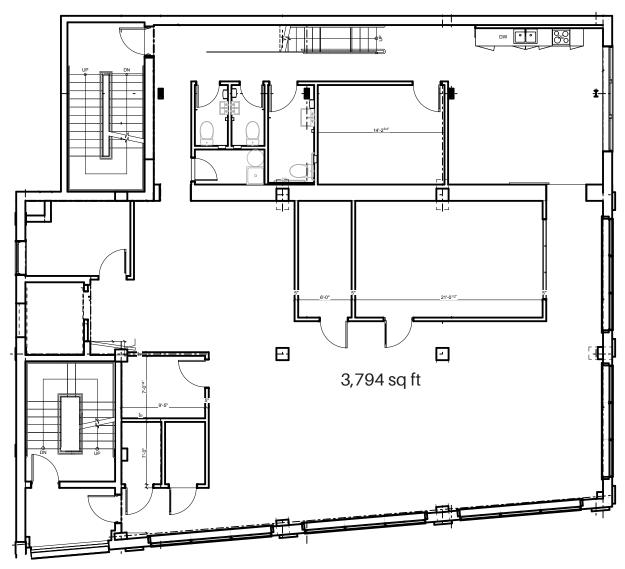

City, Chinatown, and Fairmount, this accessible area is home to numerous music venues, restaurants, and breweries including Roy Pitz Barrel House, Yards, Love City Brewing Co., Triple Bottom Brewing, Silk City, and Juno
- Convenient access to I-676, I-76, and I-95 leading to Center City, New Jersey, and the Philadelphia Suburbs, with multiple SEPTA bus routes nearby
- Spring Garden Greenway Project and Connector Trail currently under design review

#### Join exciting neighboring businesses:

Average Household Income







#### **AREA DEMOGRAPHICS** RIVER TO RIVER, BETWEEN GIRARD AVE.AND TASKER AVE.

**Total Population** 188,131 Median Age 35 \$99,150

\*Based on information provided by third party sources and deemed to be reliable



# RD+ 601 Spring Garden St | Floor Plan

4th Floor





# RD+ 601 Spring Garden St | Floor Plan

**5th Floor** 





### RD+ 601 Spring Garden St | Retail Map

## **FOOD & RESTAURANTS** 1. Federal Donuts

- 2. La Chinesca 13. Radicchio Cafe 14. Starbucks 3. Darnel's Cakes
- 4. The Lucky Well 15. Yards Brewing
- 5. Kaiseki 16. Silk City
- 6. Love City Brewing 17. Cafe La Maude 7. Cafe Lift
- 18. Honey's Sit 'n' Eat
- 8. Trestle Inn 19. Del Rossi's
- 9. Dim Sum Garden 20. North Third 10. David's Mai Lai Wah 21. Square Burger 11. Nan Zhou Hand 22. The Winston
  - Drawn Noodle House 23. Triple Bottom Brewing

## STORES, RETAIL & FITNESS

- 1. Cliffs at Callowhill 3. CVS
- 4. Russo Music 2. Target

### **AREA ATTRACTIONS**

- 1. Franklin Music Hall
- 2. Phield House
- 3. Union Transfer
- 4. The Rail Park
- 5. Franklin Square
- 6. Edgar Allan Poe H