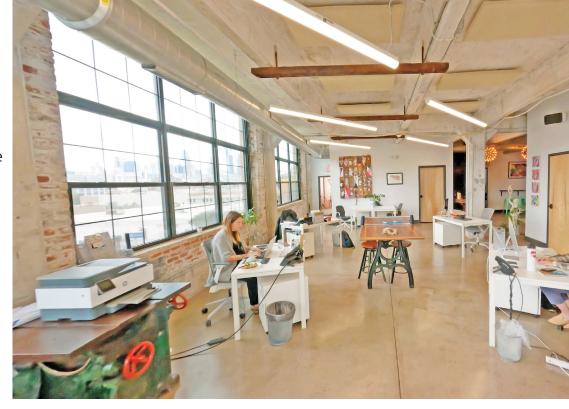

## RD+ 601 Spring Garden St I **Property**

- 3,794 7,588sf of visually stunning, creative office space available
- Turnkey, private, bi-level suite with direct elevator access and minimal common areas
- En-suite bathrooms, showers, full-size kitchen, multiple offices, phone rooms, and conference rooms
- High ceilings with brand-new operable windows on two elevations that provide fresh air, tons of natural light, and panoramic skyline views
- Multiple parking spaces available in adjacent parking lot