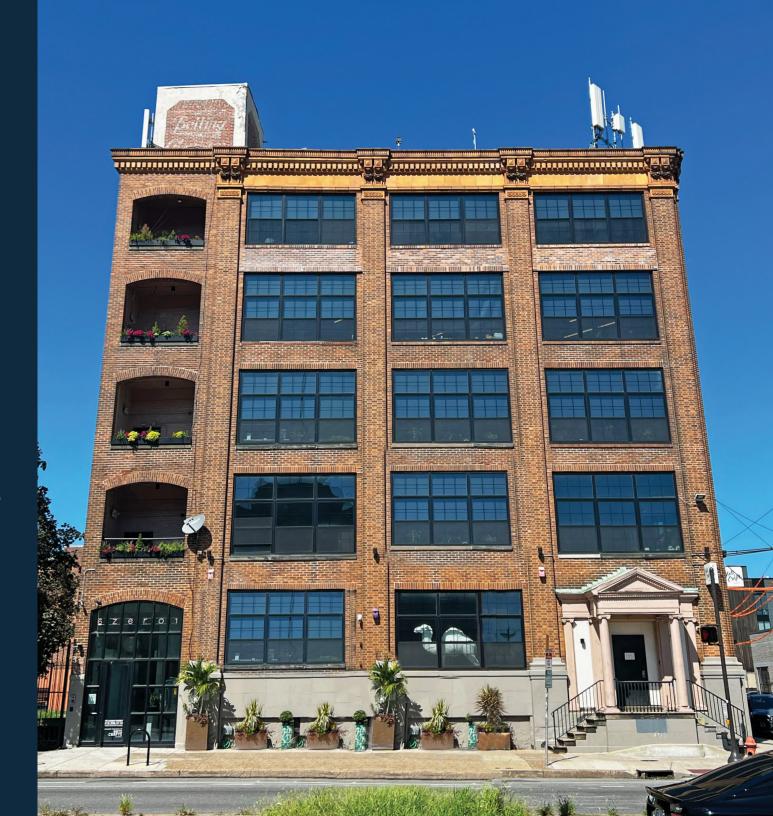

601 SPRING GARDEN STREET PHILADELPHIA, PA 19123

FULL FLOOR
CREATIVE
OFFICE SUITES
FOR LEASE

## RD+ 601 Spring Garden St I **Property**

- 3,794 7,588sf of visually stunning, creative office space available
- Turnkey, private, bi-level suite with direct elevator access and minimal common areas
- En-suite bathrooms, showers, full-size kitchen, multiple offices, phone rooms, and conference rooms
- High ceilings with brand-new operable windows on two elevations that provide fresh air, tons of natural light, and panoramic skyline views
- Multiple parking spaces available in adjacent parking lot

- 24/7 controlled building access with Brivo
- Private and secured, direct-to-suite elevator access
- Brand-new tenant operated HVAC