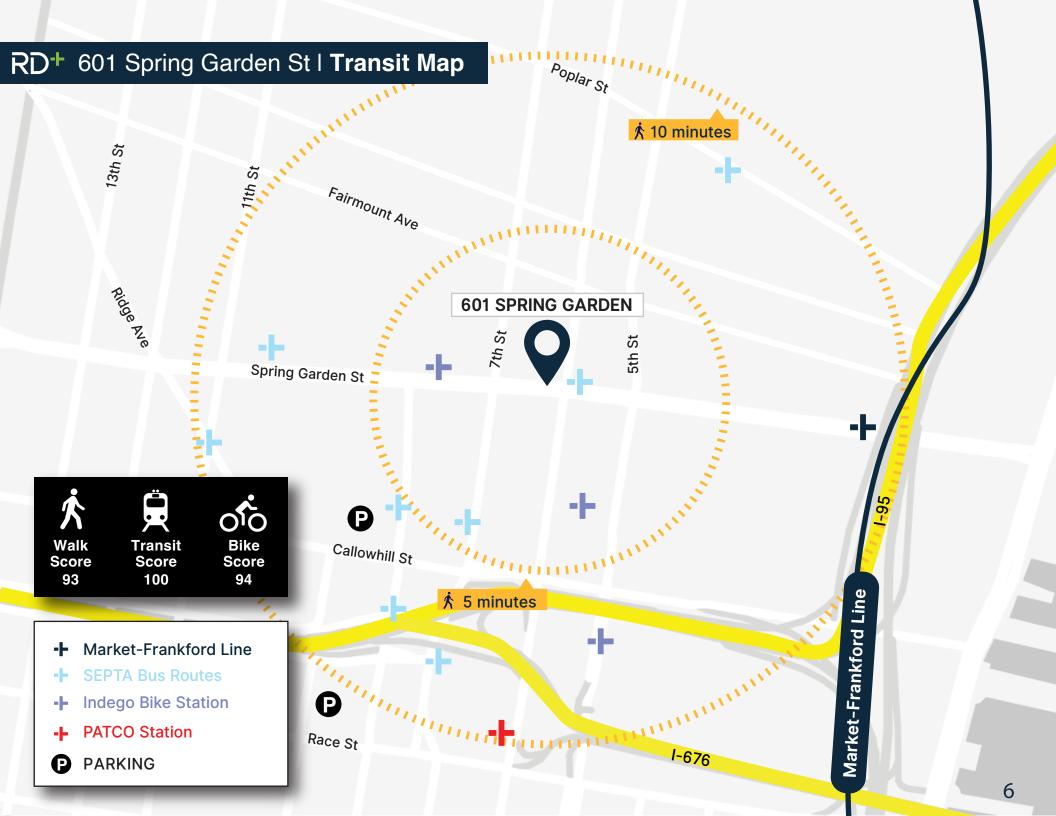

### RD+ 601 Spring Garden St | Location

- Located in the Spring Arts neighborhood of Philadelphia, which has experienced a significant development boom with thousands of apartment units coming online, over \$1B in private capital invested, and retail activation from nationally recognized brands
- High level of visibility from N. 6th Street, a main thoroughfare for commuters to/from New Jersey via the Ben Franklin Bridge
- Nearby to Northern Liberties, Old City, Chinatown, and Fairmount, this accessible area is home to numerous music venues, restaurants, and breweries including Roy Pitz Barrel House, Yards, Love City Brewing Co., Triple Bottom Brewing, Silk City, and Juno
- Convenient access to I-676, I-76, and I-95 leading to Center City, New Jersey, and the Philadelphia Suburbs, with multiple SEPTA bus routes nearby
- Spring Garden Greenway Project and Connector Trail currently under design review