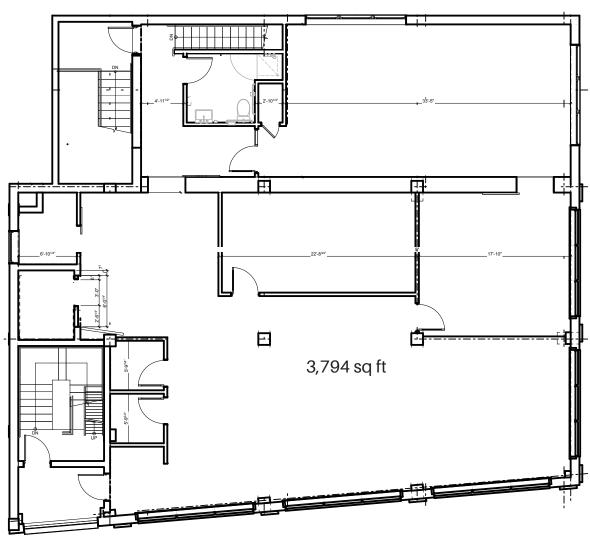

to numerous music venues, restaurants, and breweries including Roy Pitz Barrel House, Yards, Love City Brewing Co., Triple Bottom Brewing, Silk City, and Juno
- Convenient access to I-676, I-76, and I-95 leading to Center City, New Jersey, and the Philadelphia Suburbs, with multiple SEPTA bus routes nearby
- Spring Garden Greenway Project and Connector Trail currently under design review

#### Join exciting neighboring businesses:

Average Household Income







#### **AREA DEMOGRAPHICS** RIVER TO RIVER, BETWEEN GIRARD AVE.AND TASKER AVE.

**Total Population** 188,131 Median Age 35 \$99,150

\*Based on information provided by third party sources and deemed to be reliable



# RD+ 601 Spring Garden St | Floor Plan

4th Floor





# RD+ 601 Spring Garden St | Floor Plan

**5th Floor** 





### RD+ 601 Spring Garden St | Retail Map

## **FOOD & RESTAURANTS** 1. Federal Donuts

- 2. La Chinesca 13. Radicchio Cafe 14. Starbucks 3. Darnel's Cakes
- 4. The Lucky Well 15. Yards Brewing
- 5. Kaiseki 16. Silk City
- 6. Love City Brewing 17. Cafe La Maude 7. Cafe Lift
- 18. Honey's Sit 'n' Eat
- 8. Trestle Inn 19. Del Rossi's
- 9. Dim Sum Garden 20. North Third 10. David's Mai Lai Wah 21. Square Burger 11. Nan Zhou Hand 22. The Winston
  - Drawn Noodle House 23. Triple Bottom Brewing

## STORES, RETAIL & FITNESS

- 1. Cliffs at Callowhill 3. CVS
- 4. Russo Music 2. Target

### **AREA ATTRACTIONS**

- 1. Franklin Music Hall
- 2. Phield House
- 3. Union Transfer
- 4. The Rail Park
- 5. Franklin Square
- 6. Edgar Allan Poe Historic Site
- 7. National Constitution Center
- 8. African A