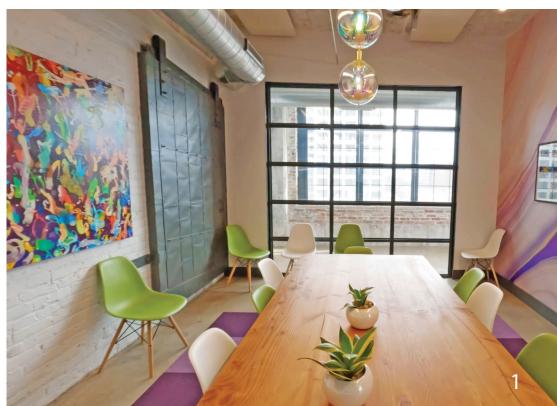

## RD+ 601 Spring Garden St I **Property**

- 3,794 7,588sf of visually stunning, creative office space available
- Turnkey, private, bi-level suite with direct elevator access and minimal common areas
- En-suite bathrooms, showers, full-size kitchen, multiple offices, phone rooms, and conference rooms
- High ceilings with brand-new operable windows on two elevations that provide fresh air, tons of natural light, and panoramic skyline views
- Multiple parking spaces available in adjacent parking lot