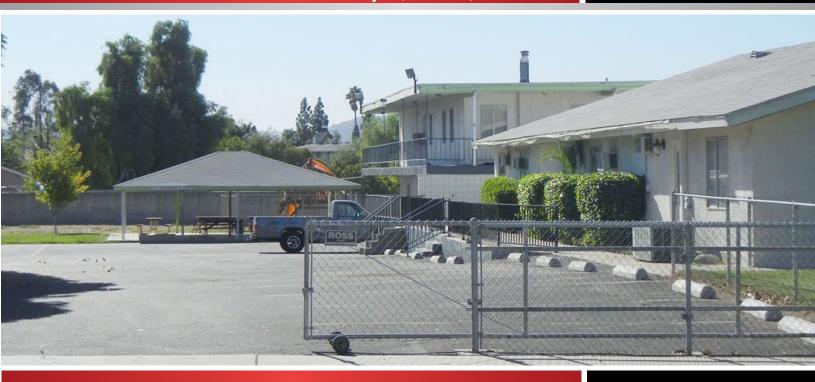

#### **ABOUT THE PROPERTY:**

This church property is now available for a growing congregation and has the benefit of a school facility on the Premises. The property is located on a highly traveled signalized intersection of Tyler Avenue and Keller Avenue within the city of Riverside between the 91 and 60 freeways.

#### **PROPERTY HIGHLIGHTS:**

- ± 2.38 Acre Land Area
- ± 16,300 SF of Improvements
- 67 On-site parking spaces
- Sanctuary Seating Capacity of ± 300
- $\bullet$  Property includes 4 bedrooms, 2 bath,  $\pm$  1,600 SF Single family residence included in price
- Other amenities include: open land area with a grass field, two playgrounds, and covered outdoor seating
- Fellowship Hall consists of Auditorium, Restrooms, Kitchen, Nursery, and Offices; up to 14 classrooms.