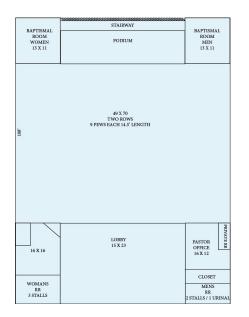

#### **SANCTUARY**

### FELLOWSHIP HALL/OFFICES

| NURSERY<br>20 X 12 | KIDS TODDLERS<br>ROOM<br>24 X 10 | OFFICE<br>12 X 22                 |
|--------------------|----------------------------------|-----------------------------------|
| RR                 | AUDITORIUM 24 X 57               | FORMER PASTORAL OFFICE<br>25 X 12 |
| RR<br>STORAGE      |                                  | SMALL OFFICE                      |
| KITCHEN<br>23 X 12 |                                  | COPY ROOM<br>10 X 12              |
| HALLWAY            | OFFICE<br>12 X 18                | OFFICE<br>10 X 12                 |