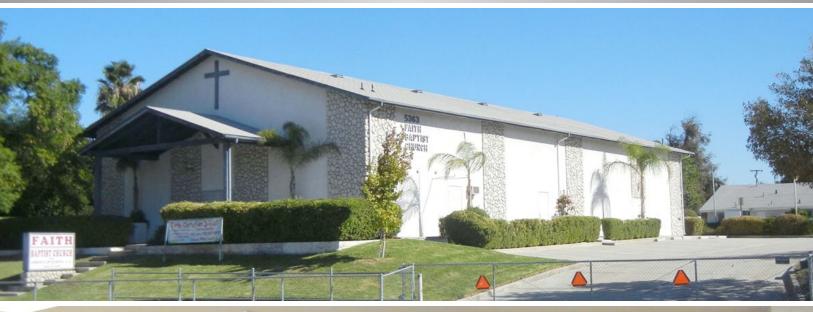

## **FOR SALE**

5363 TYLER STREET | RIVERSIDE, CA 92503 | CHURCH CAMPUS ± 16,313 SF OF CHURCH CAMPUS ON ± 2.38 ACRES LAND AREA

POSSIBLE SELLER FINANCING IF FINANCIALLY QUALIFIED!

Also available for Lease!

### 5363 TYLER STREET | RIVERSIDE, CA 92503 | CHURCH CAMPUS

#### **ABOUT THE PROPERTY:**

This church property is now available for a growing congregation and has the benefit of a school facility on the Premises. The property is located on a highly traveled signalized intersection of Tyler Avenue and Keller Avenue within the city of Riverside between the 91 and 60 freeways.

#### **PROPERTY HIGHLIGHTS:**

- ± 2.38 Acre Land Area
- ± 16,300 SF of Improvements
- 67 On-site parking spaces
- Sanctuary Seating Capacity of ± 300
- $\bullet$  Property includes 4 bedrooms, 2 bath,  $\pm$  1,600 SF Single family residence included in price
- Other amenities include: open land area with a grass field, two playgrounds, and covered outdoor seating
- Fellowship Hall consists of Auditorium, Restrooms, Kitchen, Nursery, and Offices; up to 14 classrooms.