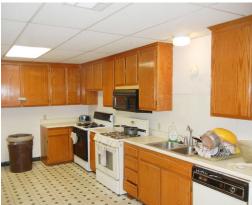

### FELLOWSHIP HALL/OFFICES

| NURSERY<br>20 X 12 | KIDS TODDLERS<br>ROOM<br>24 X 10 | OFFICE<br>12 X 22                 |
|--------------------|----------------------------------|-----------------------------------|
| RR                 | AUDITORIUM 24 X 57               | FORMER PASTORAL OFFICE<br>25 X 12 |
| RR<br>STORAGE      |                                  | SMALL OFFICE                      |
| KITCHEN<br>23 X 12 |                                  | COPY ROOM<br>10 X 12              |
| HALLWAY            | OFFICE<br>12 X 18                | OFFICE<br>10 X 12                 |