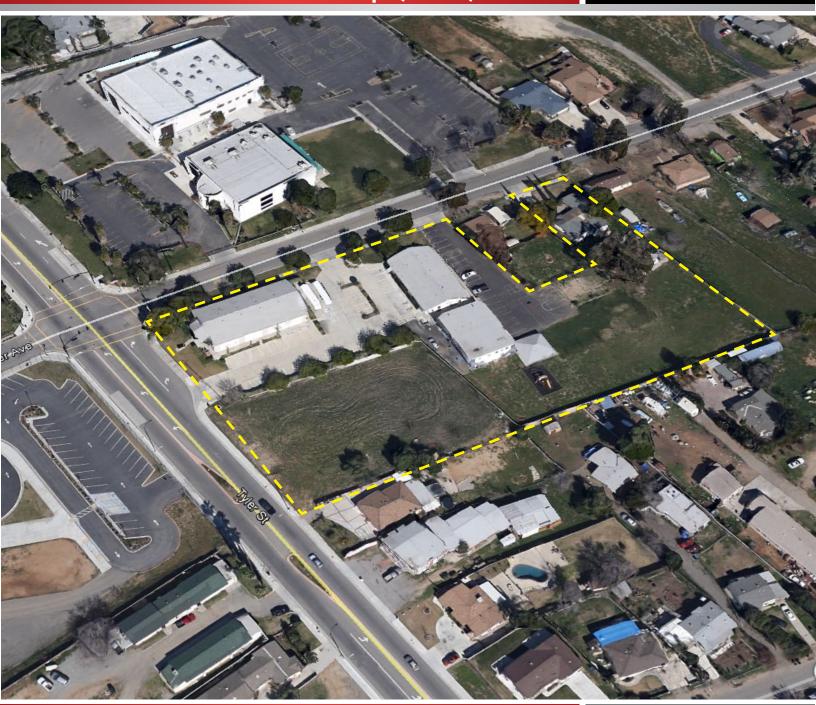

#### **ABOUT THE PROPERTY:**

This church property is now available for a growing congregation and has the benefit of a school facility on the Premises. The property is located on a highly traveled signalized intersection of Tyler Avenue and Keller Avenue within the city of Riverside between the 91 and 60 freeways.

#### **PROPERTY HIGHLIGHTS:**

- ± 2.38 Acre Land Area
- ± 16,300 SF of Improvements
- 67 On-site parking spaces
- Sanctuary Seating Capacity of ± 300
- $\bullet$  Property includes 4 bedrooms, 2 bath,  $\pm$  1,600 SF Single family residence included in price
- Other amenities include: open land area with a grass field, two playgrounds, and covered outdoor seating
- Fellowship Hall consists of Auditorium, Restrooms, Kitchen, Nursery, and Offices; up to 14 classrooms.