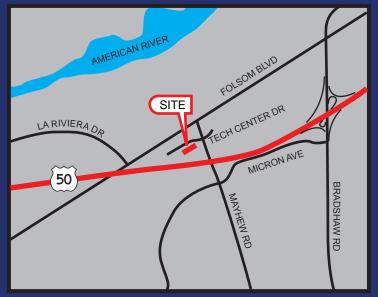

#### **FEATURES:**

- Easy access to Highway 50
  - 1 mile from Bradshaw exit
  - 1.5 miles from Watt Ave
- Served by Tiber Light Rail Station
- · Private suite entrances, no common lobby
- Ample parking, 4:1,000