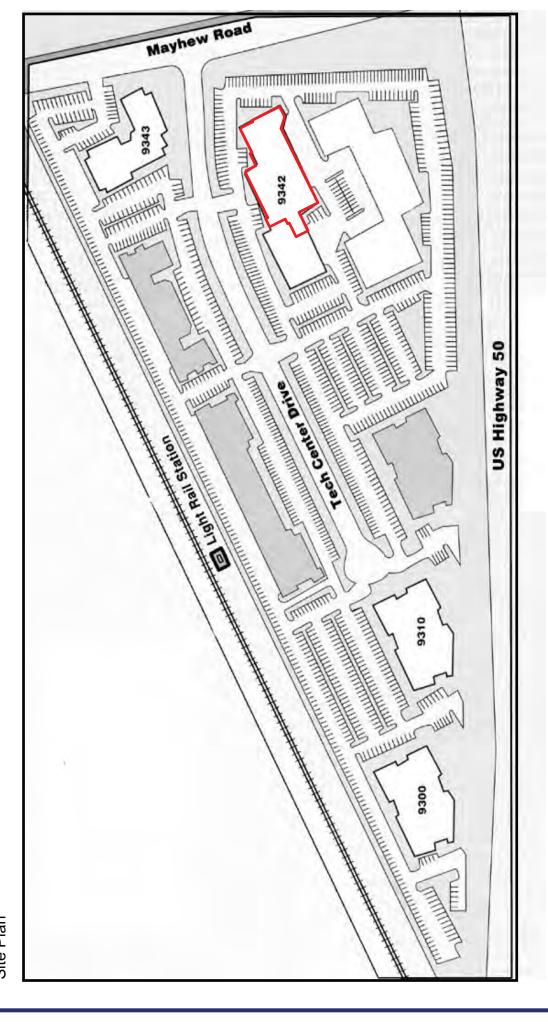

, no common lobby
- Ample parking, 4:1,000

## COMMENTS:

- Up to ±26,568 SF
- Divisible to ±10,000 SF
- Storage/Warehouse area
- Cubicles available in place
- Monument signage

## LEASE RATE:

• \$1.15 RSF/MO, MG

## FOR MORE INFORMATION CONTACT:

Grant Keeney 916-779-1000 grant@ethanconradprop.com Lic: 00891996

Ethan Conrad 916-779-1000 ethan@ethanconradprop.com Lic: 01298662





The information contained herein has been obtained from sources we believe to be reliable. However, we cannot guarantee, warrant or represent its accuracy and all information is subject to error, change or withdrawal. An interested party and their advisors should conduct an independent investigation of the property to determine to your satisfaction the suitability of the property for your needs.



Site Plan