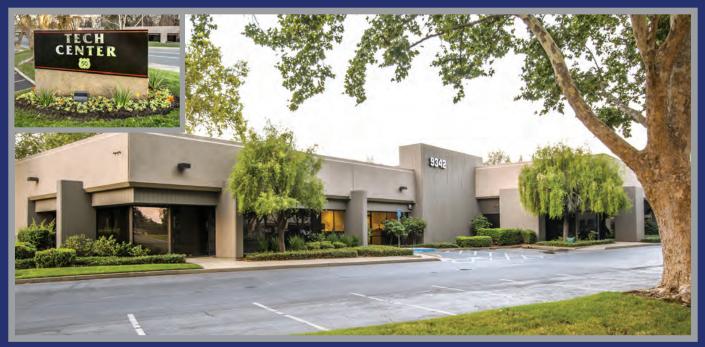

# TECH CENTER 50

# 9342 TECH CENTER DRIVE, SUITE 100 SACRAMENTO CA

## COMMENTS:

- Up to ±26,568 SF
- Divisible to ±10,000 SF
- Storage/Warehouse area
- Cubicles available in place
- Monument signage