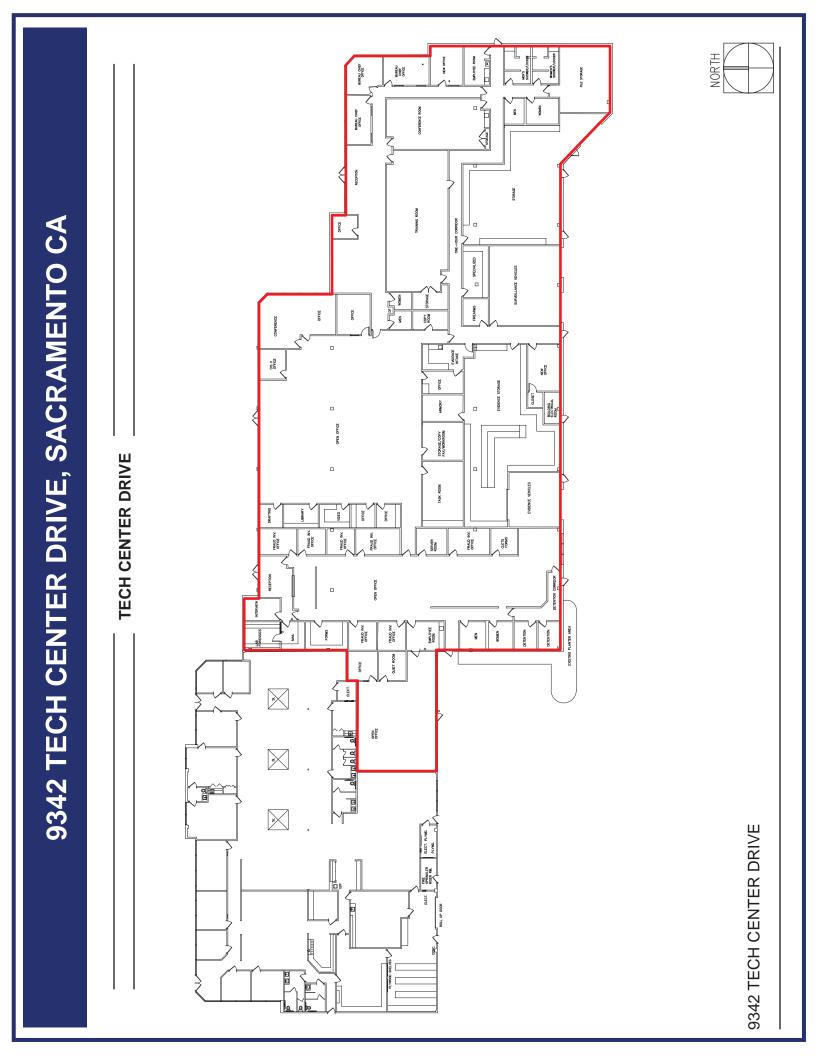

## COMMENTS:

- Up to ±26,568 SF
- Divisible to ±10,000 SF
- Storage/Warehouse area
- Cubicles available in place
- Monument signage