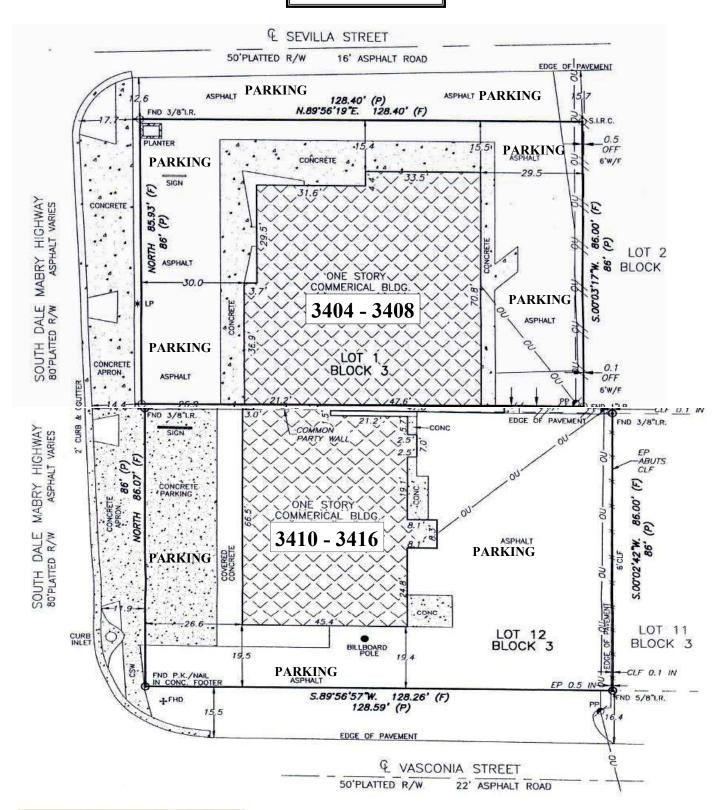

SteinMart, Bealls Outlet, Marshall's, JoAnn's, and the Britton 8 Theatre.

Other retailers in the area include Target, Lowes, Home Depot and Sam's Club.

Traffic Counts: 45,500 VPD



| 2010 Demographics |          |          |          |
|-------------------|----------|----------|----------|
|                   | 3 Miles  | 5 Miles  | 7 Miles  |
| Population        | 89,339   | 143,329  | 236,956  |
| Average HH Income | \$81,893 | \$75,170 | \$66,050 |
| Households        | 42,890   | 64,643   | 101,921  |
| Employment        | 47,820   | 154,918  | 231,626  |



332 South Plant Ave. Tampa, FL 33606-2346 (813) 835-7747 Phone

(813) 835-7747 Phone (813) 839-3299 Fax CONTACT:

Don Ferlita, Licensed Real Estate Associate

E-mail: Don@PropertyPro.com

www.propertypro.com

## **SITE PLAN**





3404-3416 South Dale Mabry Tampa, FL 33629

## FLOOR PLAN



## **BUSINESS MAP**





3404-3416 South Dale Mabry Tampa, FL 33629