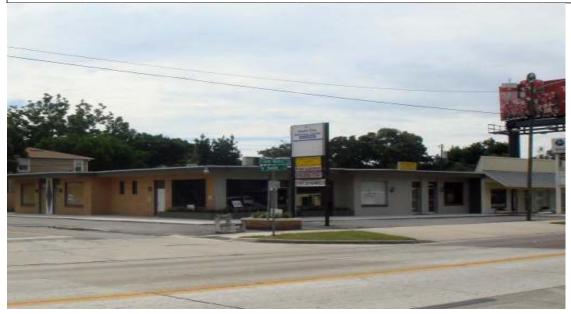

## South Tampa, FL 3404-3416 South Dale Mabry Highway

FOR
LEASE
1,196 SF
To 2,589 SF
Available

Size: 1,196 SF to 2,589 SF Available. 800 SF Nail/Hair/Beauty Salon Space Also Available.

Price: Reduced to \$14.00 psf Net Rent; 800 SF space built out for Beauty Salon now available at \$14.50 psf NNN.

Center is located in South Tampa on South Dale Mabry at Sevilla and Vasconia Street, north of El Prado Blvd.

Excellent visibility on South Dale Mabry and **ample parking** (60 spaces, 7.8 per 1,000 SF), with pylon space available.