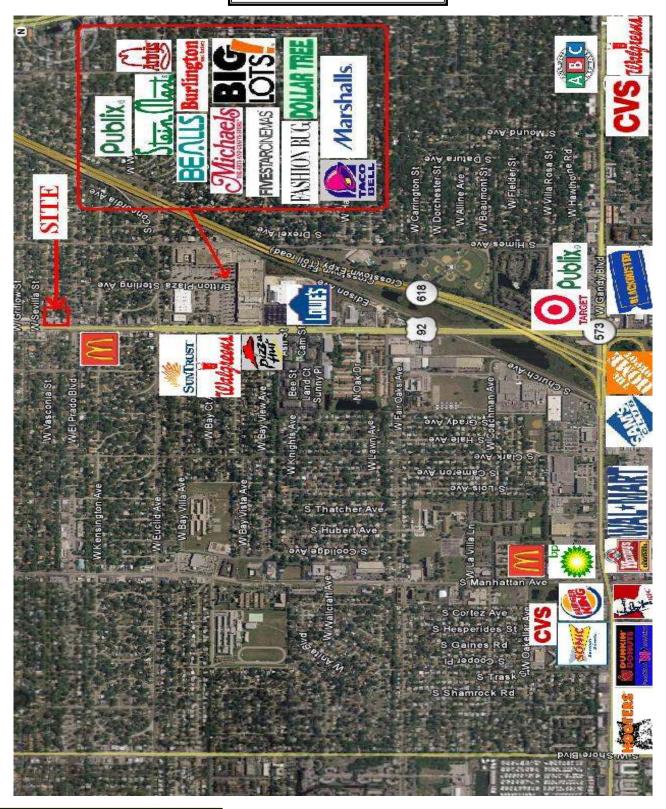

Center is located in South Tampa on South Dale Mabry at Sevilla and Vasconia Street, north of El Prado Blvd.

Excellent visibility on South Dale Mabry and **ample parking** (60 spaces, 7.8 per 1,000 SF), with pylon space available.

Just blocks from Britton Plaza, anchored by Publix, SteinMart, Bealls Outlet, Marshall's, JoAnn's, and the Britton 8 Theatre.

Other retailers in the area include Target, Lowes, Home Depot and Sam's Club.

## **BUSINESS MAP**

3404-3416 South Dale Mabry Tampa, FL 33629