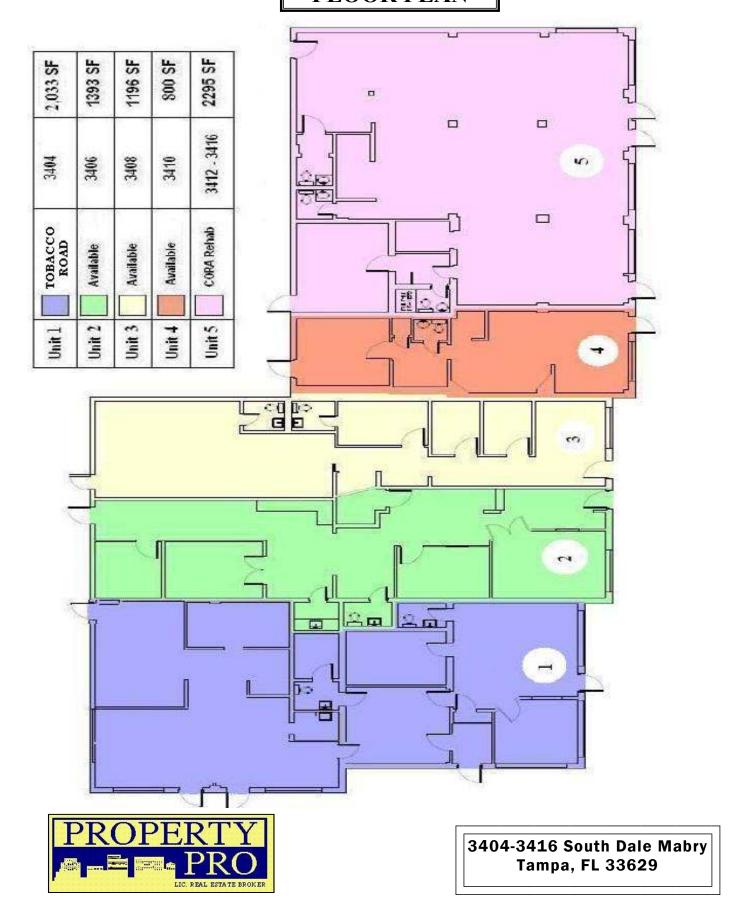

## FLOOR PLAN

## South Tampa, FL 3404-3416 South Dale Mabry Highway

FOR
LEASE
1,196 SF
To 2,589 SF
Available

Size: 1,196 SF to 2,589 SF Available. 800 SF Nail/Hair/Beauty Salon Space Also Available.

Price: Reduced to \$14.00 psf Net Rent; 800 SF space built out for Beauty Salon now available at \$14.50 psf NNN.