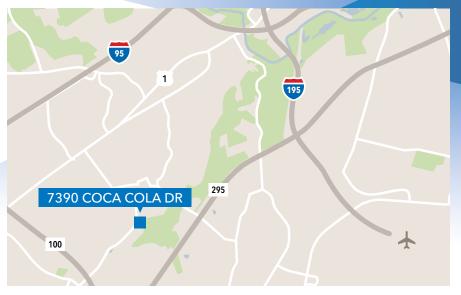

## 7390 COCA COLA DRIVE

HANOVER, MARYLAND 21076

## **PROPERTY FEATURES**

- 9,000 square feet
- Rental rate is negotiable
- Term through 2/28/2022
- Great location just off of Route 100, minutes to Route 295, I-695 & I-95
- 100% office buildout
- Free and unreserved surface parking available at a ratio of 3.00/1,000 SF
- Individually controlled and separately metered HVAC systems
- Gas heat/public utilities
- 120/208 volt, 3-phase, 4-wire service
- Sprinklered
- Howard County, M2 zoning: manufacturing, warehousing, industrial, business
- Nearby amenities include Arundel Mills Mall, BB&T, Bergman Cleaners, Burger King, Chris's Lunch Express, Citibank ATM, Costco, Exxon, Hess, PNC Bank, Quiznos, Rite Aid Pharmacy, Stained Glass Pub, Subway, Timbuktu Restaurant, Walmart, Wendy's