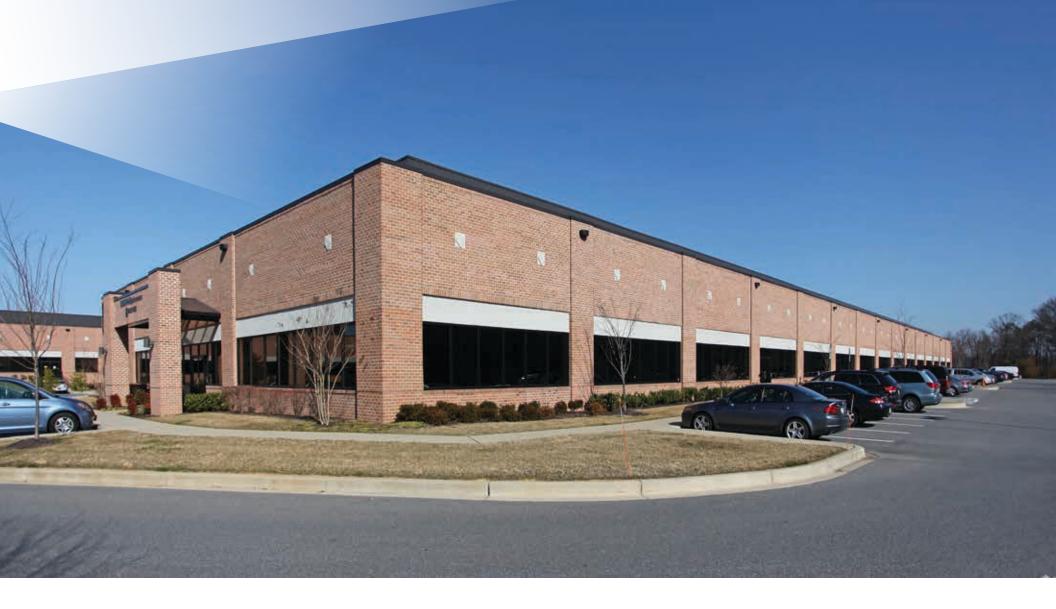

## 7390 COCA COLA DRIVE

HANOVER, MARYLAND 21076

## **PROPERTY FEATURES**

- 9,000 square feet
- Rental rate is negotiable
- Term through 2/28/2022
- Great location just off of Route 100, minutes to Route 295, I-695 & I-95
- 100% office buildout
- Free and unreserved surface parking available at a ratio of 3.00/1,000 SF
- Individually controlled and separately metered HVAC systems
- Gas heat/public utilities
- 120/208 volt, 3-phase, 4-wire service
- Sprinklered
- Howard County, M2 zoning: manufacturing, warehousing, industrial, business
- Nearby amenities include Arundel Mills Mall, BB&T, Bergman Cleaners, Burger King, Chris's Lunch Express, Citibank ATM, Costco, Exxon, Hess, PNC Bank, Quiznos, Rite Aid Pharmacy, Stained Glass Pub, Subway, Timbuktu Restaurant, Walmart, Wendy's