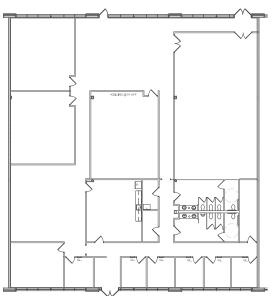

## **PROPERTY FEATURES**

- 9,000 square feet
- Rental rate is negotiable
- Term through 2/28/2022
- Great location just off of Route 100, minutes to Route 295, I-695 & I-95
- 100% office buildout
- Free and unreserved surface parking available at a ratio of 3.00/1,000 SF
- Individually controlled and separately metered HVAC systems
- Gas heat/public utilities
- 120/208 volt, 3-phase, 4-wire service
- Sprinklered
- Howard County, M2 zoning: manufacturing, warehousing, industrial, business
- Nearby amenities include Arundel Mills Mall, BB&T, Bergman Cleaners, Burger King, Chris's Lunch Express, Citibank ATM, Costco, Exxon, Hess, PNC Bank, Quiznos, Rite Aid Pharmacy, Stained Glass Pub, Subway, Timbuktu Restaurant, Walmart, Wendy's