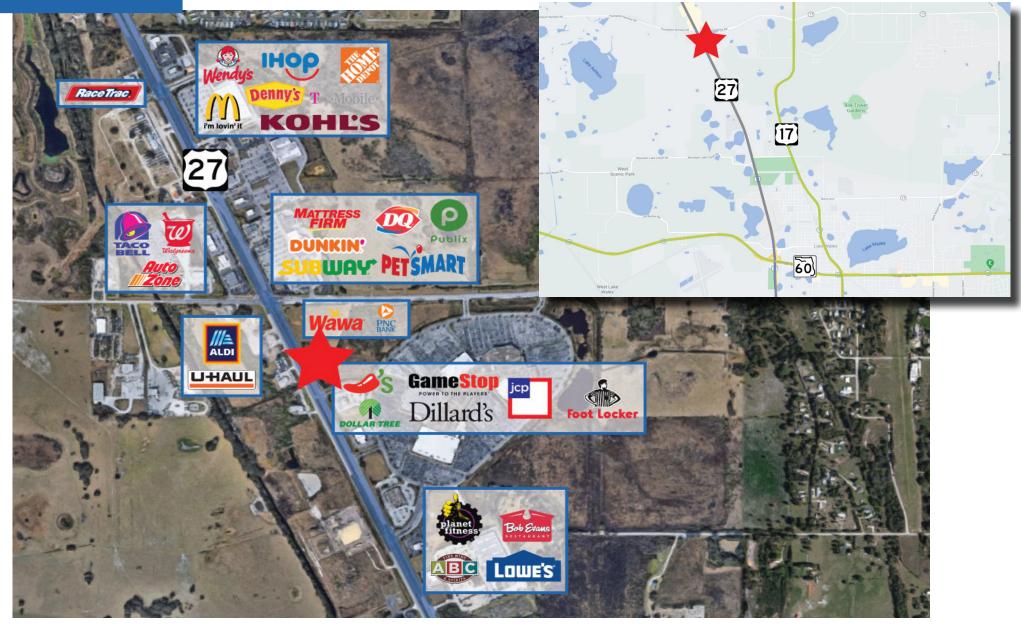

# LOCATION

### **BUILDING SF** BREAKDOWN

1st Floor:  $\pm$  5,880 SF 2nd Floor: ± 5,880 SF

Class "A" 2nd generation medical building with substantial medical interior renovations; turn-key ready

Direct access off Highway 27 boasting 42,500 AADT and shared access with Wawa at signalized intersection of Chalet Suzanne Rd and Hwy 27

Strategically positioned close to Advent Health Lake Wales

5 miles from FL-60 & FL-17 S main artery to surrounding trade areas

Medical Buildout includes sizable exam rooms, procedure rooms, surgery room, patient restrooms, physician offices, staff lounge with private restroom, file room, large reception and waiting area