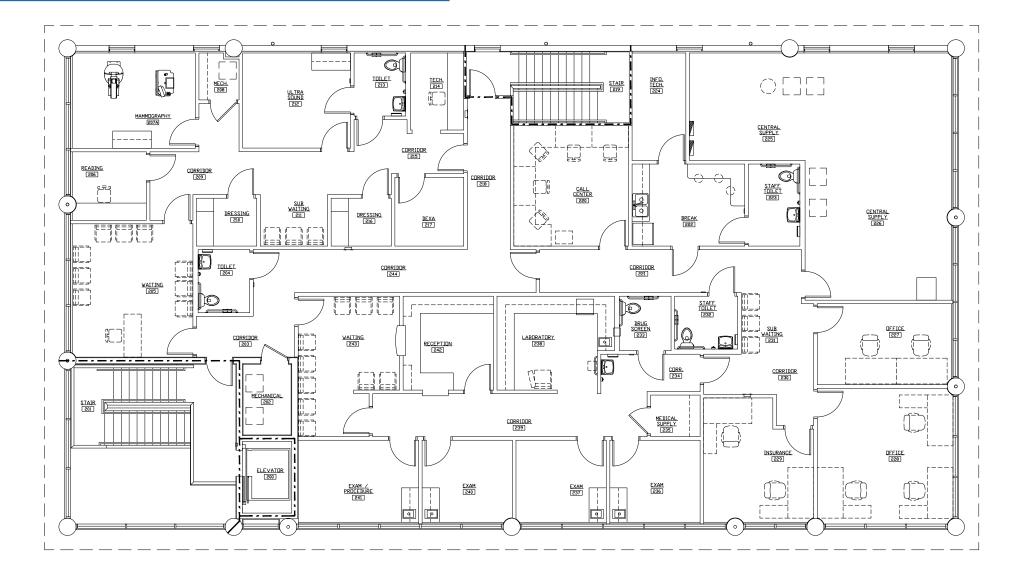

## SECOND FLOORPLAN: ± 5,880 SF

Strategically positioned close to Advent Health Lake Wales

5 miles from FL-60 & FL-17 S main artery to surrounding trade areas

Medical Buildout includes sizable exam rooms, procedure rooms, surgery room, patient restrooms, physician offices, staff lounge with private restroom, file room, large reception and waiting area