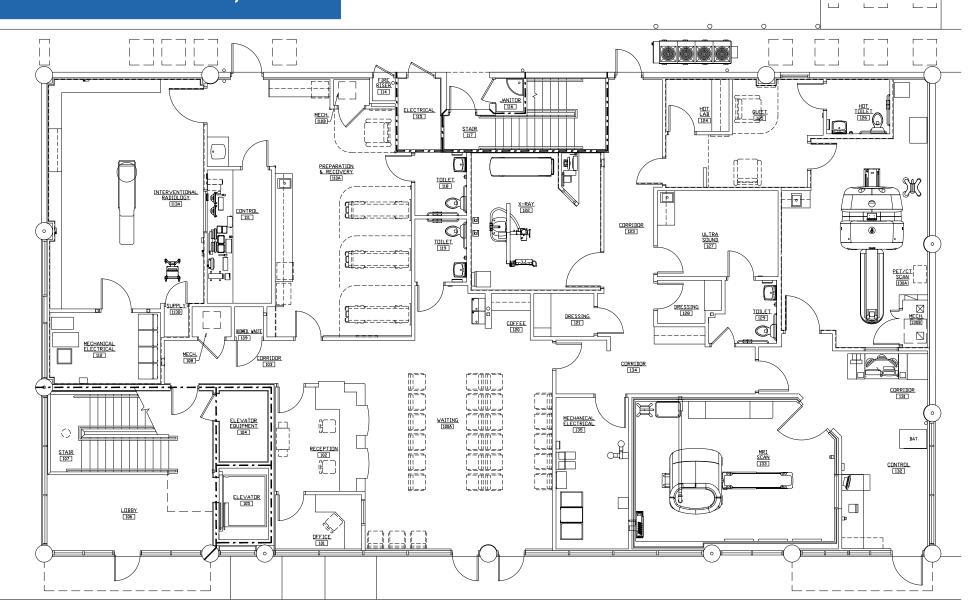

FIRST FLOORPLAN: ± 5,880 SF

Strategically positioned close to Advent Health Lake Wales

5 miles from FL-60 & FL-17 S main artery to surrounding trade areas

Medical Buildout includes sizable exam rooms, procedure rooms, surgery room, patient restrooms, physician offices, staff lounge with private restroom, file room, large reception and waiting area