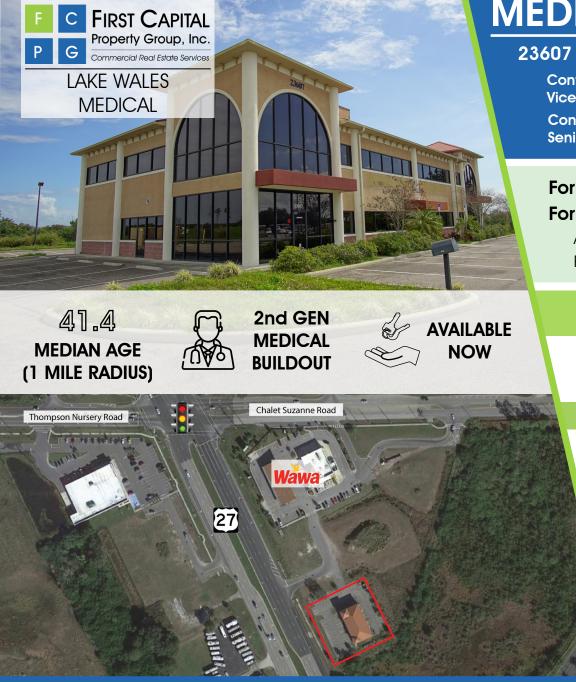

# **MEDICAL BUILDING AVAILABLE**

### 23607 US HWY 27 LAKE WALES, FL 33859

**Contact: Trey Gravenstein** Vice President of Brokerage Services P: 407.872.0177 ext. 119 Contact: Michael Castrilli Senior Sales & Leasing Associate

E: Trey@FCPG.com

E: Michael@FCPG.com P: 407.872.0177 ext. 130

For Sale: \$3,500,000 (\$297.62 / SF) For Lease: \$24.00 / SF, NNN Availability: 11,760 SF Parking Ratio: 5 / 1,000

### **BUILDING SF** BREAKDOWN

1st Floor:  $\pm$  5,880 SF 2nd Floor: ± 5,880 SF

Class "A" 2nd generation medical building with substantial medical interior renovations; turn-key ready

Direct access off Highway 27 boasting 42,500 AADT and shared access with Wawa at signalized intersection of Chalet Suzanne Rd and Hwy 27

Strategically positioned close to Advent Health Lake Wales

5 miles from FL-60 & FL-17 S main artery to surrounding trade areas

Medical Buildout includes sizable exam rooms, procedure rooms, surgery room, patient restrooms, physician offices, staff lounge with private restroom, file room, large reception and waiting area

### Building façade signage available