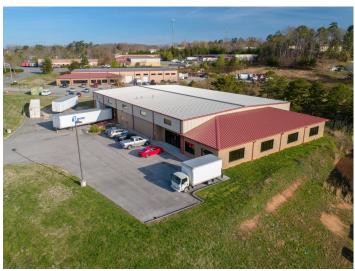

## **Mountain View Showroom**

## 1420 E Weisgarber Rd, Knoxville, TN 37909

30403950 Listing ID: Status: Active

**Industrial For Lease** Property Type: Industrial Type: Flex Space, Free-Standing

Contiguous Space: 18,000 SF Total Available: 18,000 SF Gross Land Area: 1.45 Acres \$7.50 PSF (Annual) Lease Rate:

Gross Building Area: 18,000 SF

Less than one minute to Hwy **Highway Access:** 169 (Middlebrook Pike) and less than three minutes to I-40/75

Single Tenant

Tenancy:

Year Built: 2010

Construction/Siding: Block, Metal Siding 1 (per 1000 SF) Parking Ratio: Parking Type: Surface

## **Overview/Comments**

18,000 square foot industrial building built in 2010. Located less than three minutes from I-40/75 in the Bearden/Papermill/West Town Submarket. The facility offers views of the Great Smoky Mountains and fantastic interstate access. This building has 1,200 amp, 3 phase power and is well suited for light manufacturing, assembly or showroom.