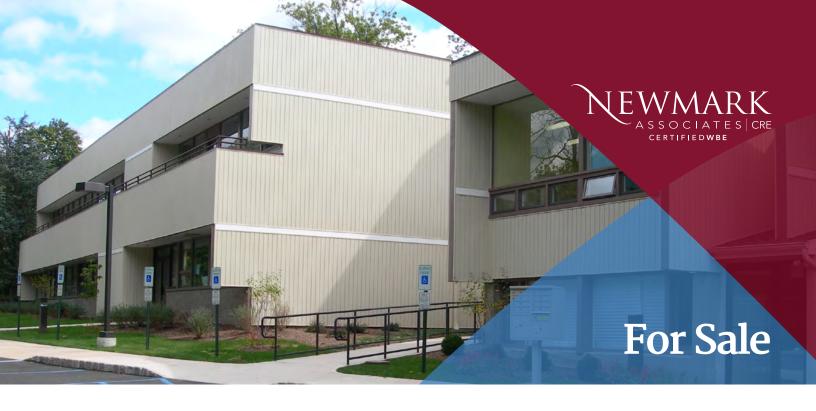

# 220 Ridgedale Avenue Suite A2

FLORHAM PARK, NJ

## **Available Space**

- ± 1,800 SF 1<sup>st</sup> Floor
- Multi Tenanted Professional Condo Community
- 3 Private offices/ one with a private bathroom
- · Reception area
- Copy room
- Conference room
- · ADA bathroom
- · General office area
- Kitchen

## **Property/Building Features**

- · Well maintained property
- · Ideal for Business or Medical offices
- Elevator
- · Outside deck
- On-site parking plus 2 assigned spaces
- Close proximity to Florham Park Center

**ASKING PRICE \$515,000.00** 

### **Contact Our Exclusive Agent**

### Meryl Ehrenkranz

mehrenkranz@newmarkrealestate.com

Mobile: 973.216.7221

Office: 973.884.4444 ext. 17



YEARS STRON

2018 Newmark Associates, CRE, LLC. Information obtained from sources deemed to be r