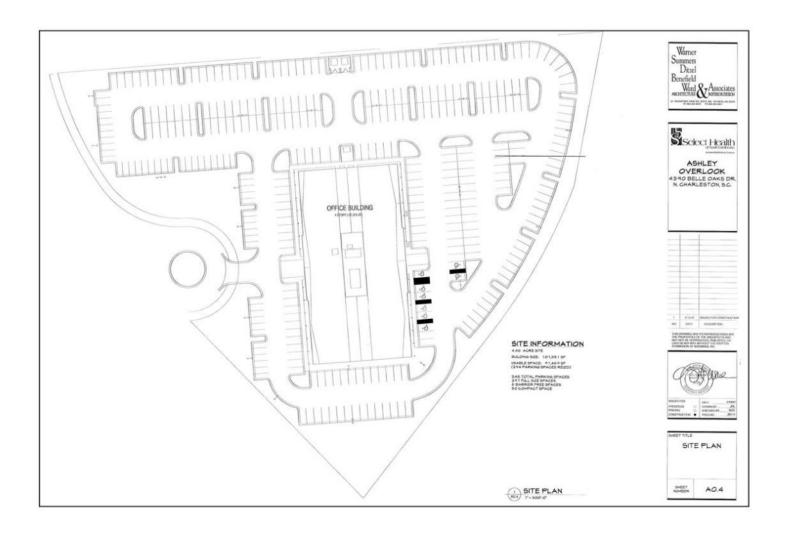

utive Park at Faber Place on I-526 in North Charleston, Ashley Overlook provides tenants with easy access to the entire tri-county area. Close proximity to I-26, numerous amenities, the airport, and local workforce. The 4 story 105,000 square foot building was built in 2007 as an efficient Class A suburban office product with an abundance of parking. Building has excellent interstate visibility with easy access and is one of the few multitenant office buildings in the market with On-site professional maintenance. Other tenants include Select Health, Springfield College, Shipco Transport, and CSX Transportation, Inc.

## **AVAILABLE SUITES:**

Suite 120: 3,470 SF \$25.00/SF Full Service Suite 150: 4,086 SF \$25.00/SF Full Service

#### **AERIAL VIEW:**





## MAP VIEW:





## SITE PLAN:





## FLOORPLAN:





# PROPERTY PHOTOS:













# PROPERTY PHOTOS: