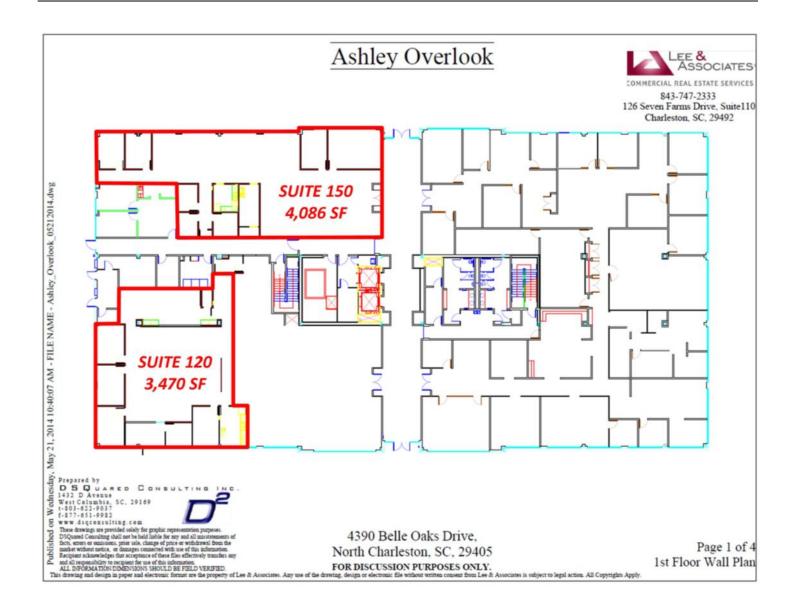

## **AVAILABLE SUITES:**

Suite 120: 3,470 SF \$25.00/SF Full Service Suite 150: 4,086 SF \$25.00/SF Full Service

## FLOORPLAN: