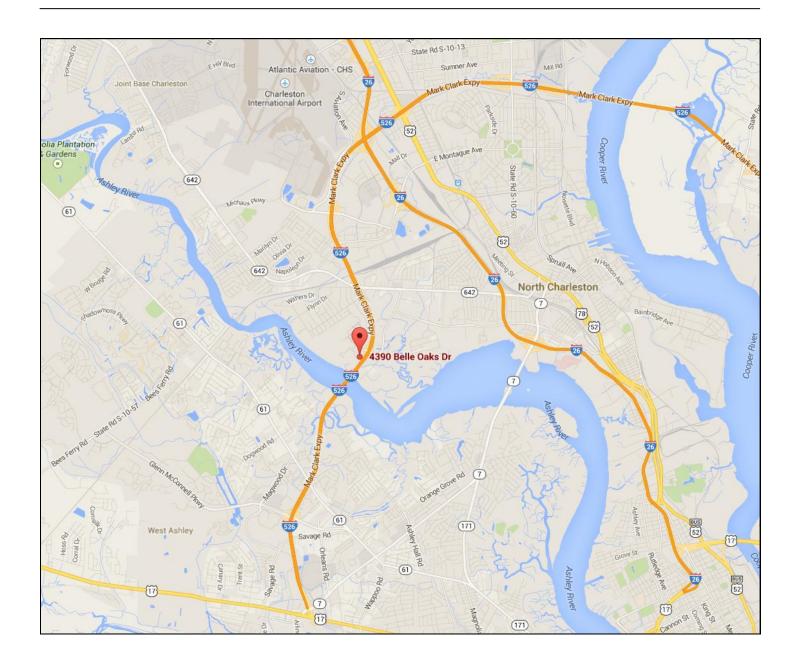

ion within The Executive Park at Faber Place on I-526 in North Charleston, Ashley Overlook provides tenants with easy access to the entire tri-county area. Close proximity to I-26, numerous amenities, the airport, and local workforce. The 4 story 105,000 square foot building was built in 2007 as an efficient Class A suburban office product with an abundance of parking. Building has excellent interstate visibility with easy access and is one of the few multitenant office buildings in the market with On-site professional maintenance. Other tenants include Select Health, Springfield College, Shipco Transport, and CSX Transportation, Inc.

## **AVAILABLE SUITES:**

Suite 120: 3,470 SF \$25.00/SF Full Service Suite 150: 4,086 SF \$25.00/SF Full Service

#### **AERIAL VIEW:**





## MAP VIEW:





## SITE PLAN:





## FLOORPLAN:





# PROPERTY PHOTOS:













# PROPERTY PHOTOS: