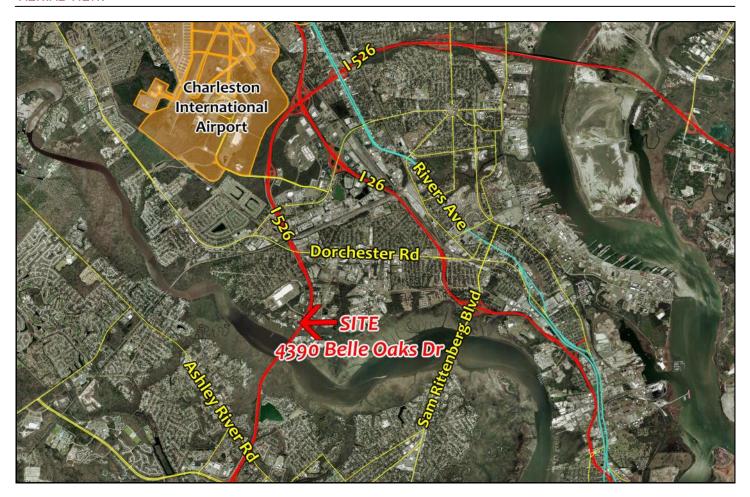

park. With a location within The Executive Park at Faber Place on I-526 in North Charleston, Ashley Overlook provides tenants with easy access to the entire tri-county area. Close proximity to I-26, numerous amenities, the airport, and local workforce. The 4 story 105,000 square foot building was built in 2007 as an efficient Class A suburban office product with an abundance of parking. Building has excellent interstate visibility with easy access and is one of the few multitenant office buildings in the market with On-site professional maintenance. Other tenants include Select Health, Springfield College, Shipco Transport, and CSX Transportation, Inc.

## **AVAILABLE SUITES:**

Suite 120: 3,470 SF \$25.00/SF Full Service Suite 150: 4,086 SF \$25.00/SF Full Service

#### **AERIAL VIEW:**





## MAP VIEW:





## SITE PLAN:





## FLOORPLAN:





# PROPERTY PHOTOS:













# PROPERTY PHOTOS: