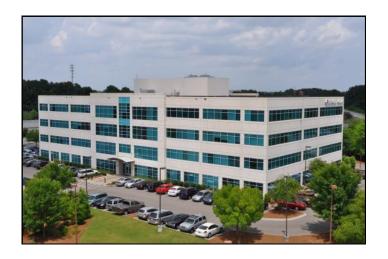

Charleston, Ashley Overlook provides tenants with easy access to the entire tri-county area. Close proximity to I-26, numerous amenities, the airport, and local workforce. The 4 story 105,000 square foot building was built in 2007 as an efficient Class A suburban office product with an abundance of parking. Building has excellent interstate visibility with easy access and is one of the few multitenant office buildings in the market with On-site professional maintenance. Other tenants include Select Health, Springfield College, Shipco Transport, and CSX Transportation, Inc.

## **AVAILABLE SUITES:**

Suite 120: 3,470 SF \$25.00/SF Full Service Suite 150: 4,086 SF \$25.00/SF Full Service

#### **AERIAL VIEW:**





## MAP VIEW:





## SITE PLAN:





## FLOORPLAN:





# PROPERTY PHOTOS:













# PROPERTY PHOTOS: