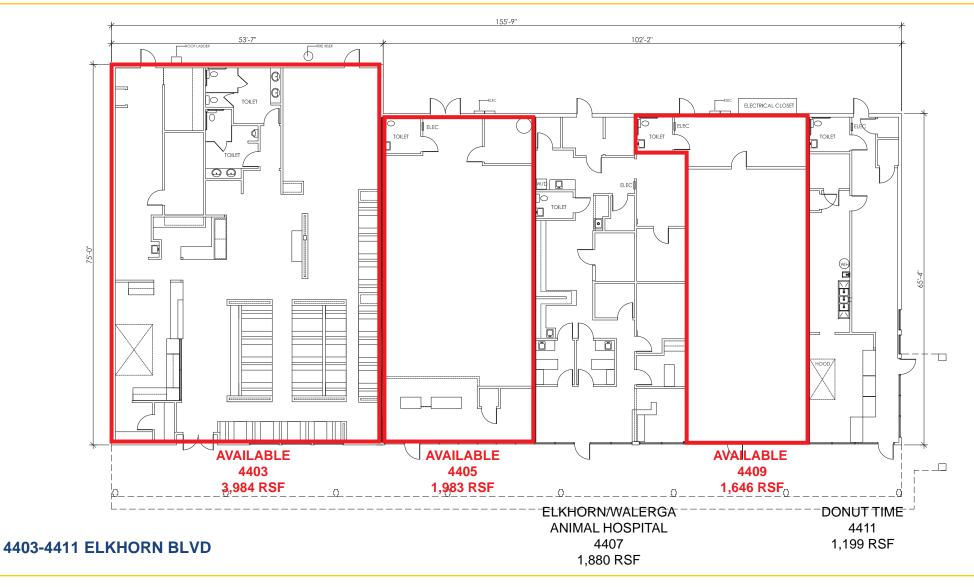

### **LEASE RATES:**

| Suite | Size  | Lease Rate      | Space Condition    | Rent       |
|-------|-------|-----------------|--------------------|------------|
| 4345  | 1,904 | \$1.45 PSF, NNN | Retail space       | \$2,761.00 |
| 4353* | 2,726 | \$1.39 PSF, NNN | Retail space       | \$3,789.00 |
| 4403  | 3,984 | \$1.45 PSF, NNN | Former Round Table | \$5,777.00 |
| 4405  | 1,983 | \$1.45 PSF, NNN | Dry cleaner suite  | \$2,875.00 |
| 4409  | 1,646 | \$1.49 PSF, NNN | Wide open area     | \$2,453.00 |