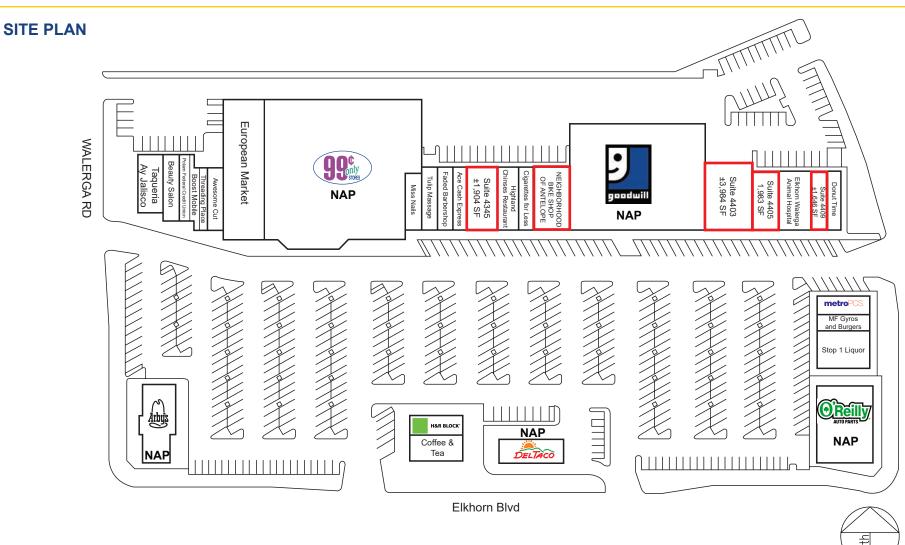

### **FEATURES:**

- · 99 Cent Only and Goodwill anchored
- · Mature residential neighborhood
- Very busy, well-located center
- 2nd generation restaurant suite available
- Good mix of tenants, including Metro PCS and O'Reilly Auto Parts

### **LEASE RATES:**

| Suite | Size  | Lease Rate      | Space Condition    | Rent       |
|-------|-------|-----------------|--------------------|------------|
| 4345  | 1,904 | \$1.45 PSF, NNN | Retail space       | \$2,761.00 |
| 4353* | 2,726 | \$1.39 PSF, NNN | Retail space       | \$3,789.00 |
| 4403  | 3,984 | \$1.45 PSF, NNN | Former Round Table | \$5,777.00 |
| 4405  | 1,983 | \$1.45 PSF, NNN | Dry cleaner suite  | \$2,875.00 |
| 4409  | 1,646 | \$1.49 PSF, NNN | Wide open area     | \$2,453.00 |