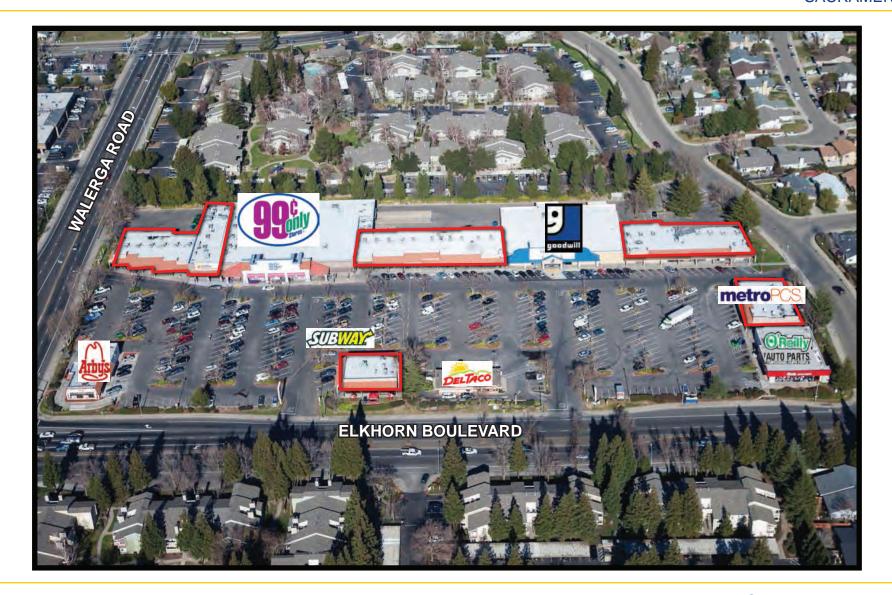

### **FEATURES:**

- · 99 Cent Only and Goodwill anchored
- · Mature residential neighborhood
- Very busy, well-located center
- 2nd generation restaurant suite available
- Good mix of tenants, including Metro PCS and O'Reilly Auto Parts

### PROPERTY DETAILS:

Elkhorn Plaza Center is a neighborhood retail center serving a dense residential area. The combination of a strong daytime population with steady evening and weekend traffic make this an ideal opportunity for most retail uses.