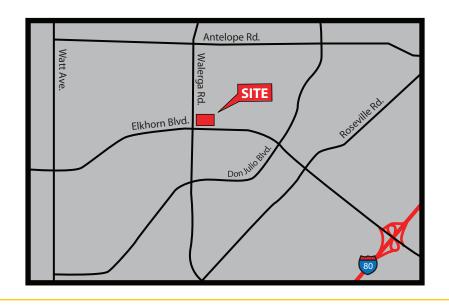

# ELKHORN PLAZA 4307 - 4419 ELKHORN BLVD SACRAMENTO, CA

ETHAN CONRAD

1,646 SF - 3,984 SF RETAIL SUITES AVAILABLE



ETHAN CONRAD PROPERTIES, INC.

SACRAMENTO, CA

### **FEATURES:**

- · 99 Cent Only and Goodwill anchored
- · Mature residential neighborhood
- Very busy, well-located center
- 2nd generation restaurant suite available
- Good mix of tenants, including Metro PCS and O'Reilly Auto Parts



### PROPERTY DETAILS:

Elkhorn Plaza Center is a neighborhood retail center serving a dense residential area. The combination of a strong daytime population with steady evening and weekend traffic make this an ideal opportunity for most retail uses.

### **LEASE RATES:**

| Suite | Size  | Lease Rate      | Space Condition    | Rent       |
|-------|-------|-----------------|--------------------|------------|
| 4345  | 1,904 | \$1.45 PSF, NNN | Retail space       | \$2,761.00 |
| 4353* | 2,726 | \$1.39 PSF, NNN | Retail space       | \$3,789.00 |
| 4403  | 3,984 | \$1.45 PSF, NNN | Former Round Table | \$5,777.00 |
| 4405  | 1,983 | \$1.45 PSF, NNN | Dry cleaner suite  | \$2,875.00 |
| 4409  | 1,646 | \$1.49 PSF, NNN | Wide open area     | \$2,453.00 |

NNN costs are approximately \$0.54