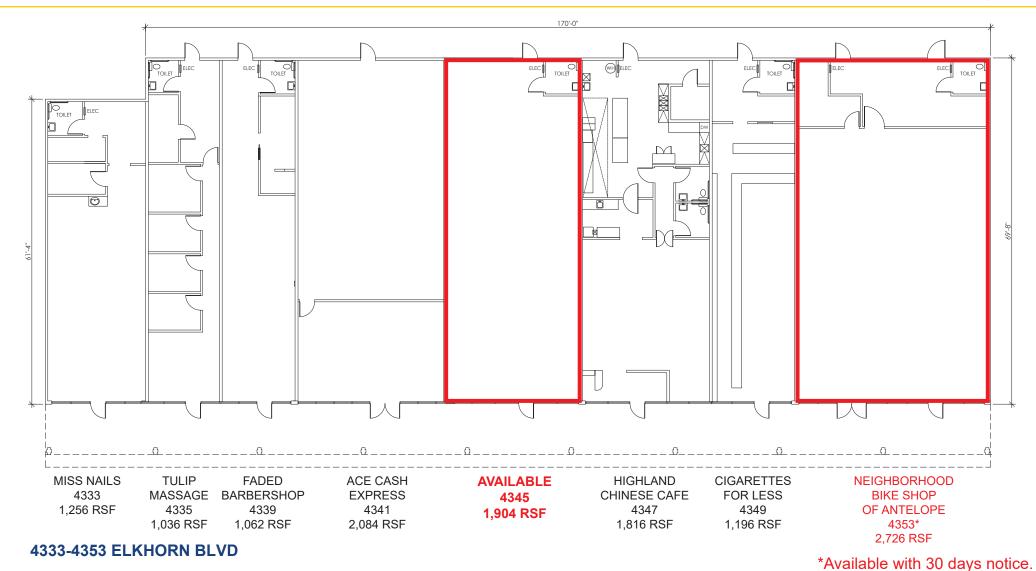

### **LEASE RATES:**

| Suite | Size  | Lease Rate      | Space Condition    | Rent       |
|-------|-------|-----------------|--------------------|------------|
| 4345  | 1,904 | \$1.45 PSF, NNN | Retail space       | \$2,761.00 |
| 4353* | 2,726 | \$1.39 PSF, NNN | Retail space       | \$3,789.00 |
| 4403  | 3,984 | \$1.45 PSF, NNN | Former Round Table | \$5,777.00 |
| 4405  | 1,983 | \$1.45 PSF, NNN | Dry cleaner suite  | \$2,875.00 |
| 4409  | 1,646 | \$1.49 PSF, NNN | Wide open area     | \$2,453.00 |

NNN costs are approximately \$0.54 PSF. \*Available with 30 days notice.

**DEMOGRAPHICS:**1 Mile3 Miles5 Miles2019 Population (est):24,130155,969304,8952019 HH Income:\$49,023\$52,078\$59,670