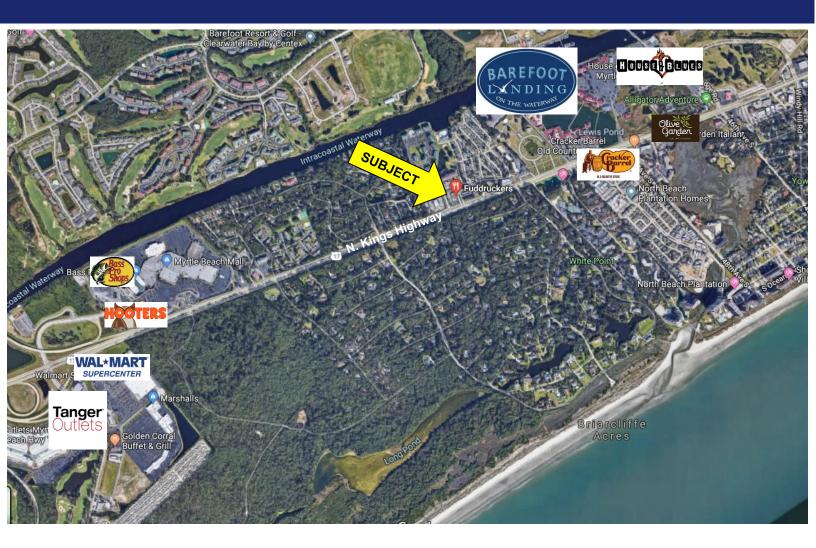

- 6400± sq. ft. restaurant/retail space on N. Kings Highway
- Current Fuddruckers location
- 204+ indoor seating. Outdoor patio can accommodate 16+ seats
- Includes 2 walk-in coolers, walk-in freezer & 2 hoods
- Additional FF&E available.
- 69 parks (3 handicap)
- North Myrtle Beach has 16 million visitors annually with approximately \$6.5 billion in revenue
- The Myrtle Beach metropolitan area is the second fastest-growing market in the country for the fifth consecutive year among all metropolitan areas accounted for by the Census Bureau.