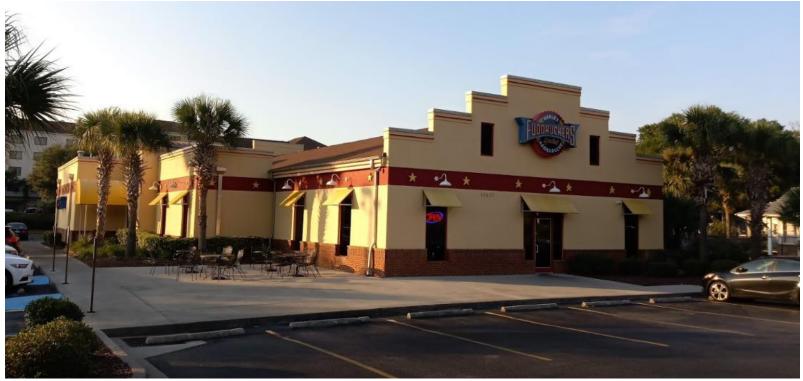

- 6400± sq. ft. restaurant/retail space on N. Kings Highway
- Current Fuddruckers location
- 204+ indoor seating. Outdoor patio can accommodate 16+ seats
- Includes 2 walk-in coolers, walk-in freezer & 2 hoods
- Additional FF&E available.
- 69 parks (3 handicap)
- North Myrtle Beach has 16 million visitors annually with approximately \$6.5 billion in revenue
- The Myrtle Beach metropolitan area is the second fastest-growing market in the country for the fifth consecutive year among all metropolitan areas accounted for by the Census Bureau.