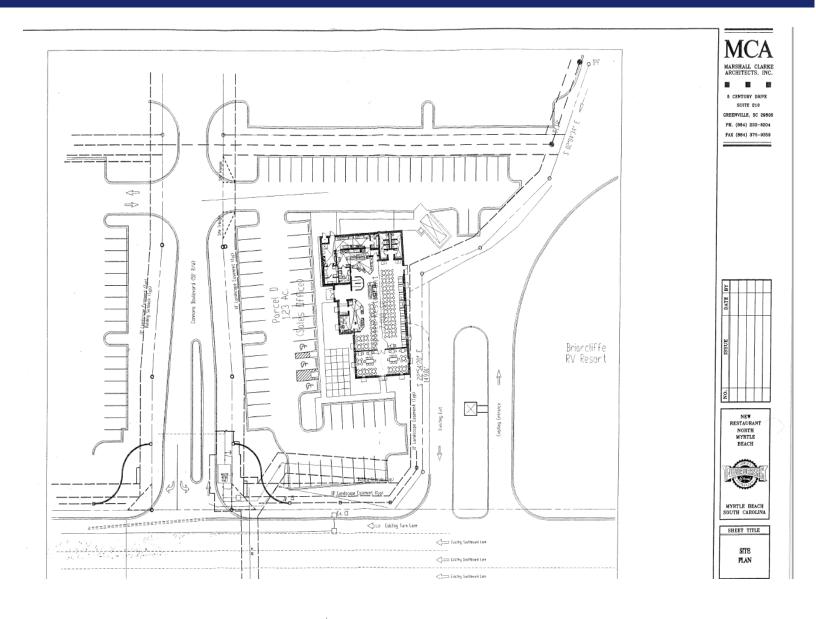

- 6400± sq. ft. restaurant/retail space on N. Kings Highway
- Current Fuddruckers location
- 204+ indoor seating. Outdoor patio can accommodate 16+ seats
- Includes 2 walk-in coolers, walk-in freezer & 2 hoods
- Additional FF&E available.
- 69 parks (3 handicap)
- North Myrtle Beach has 16 million visitors annually with approximately \$6.5 billion in revenue
- The Myrtle Beach metropolitan area is the second fastest-growing market in the country for the fifth consecutive year among all metropolitan areas accounted for by the Census Bureau.