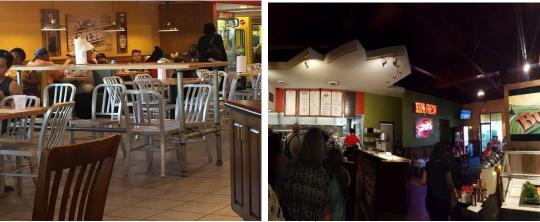

- 6400± sq. ft. restaurant/retail space on N. Kings Highway
- Current Fuddruckers location
- 204+ indoor seating. Outdoor patio can accommodate 16+ seats
- Includes 2 walk-in coolers, walk-in freezer & 2 hoods
- Additional FF&E available.
- 69 parks (3 handicap)
- North Myrtle Beach has 16 million visitors annually with approximately \$6.5 billion in revenue
- The Myrtle Beach metropolitan area is the second fastest-growing market in the country for the fifth consecutive year among all metropolitan areas accounted for by the Census Bureau.