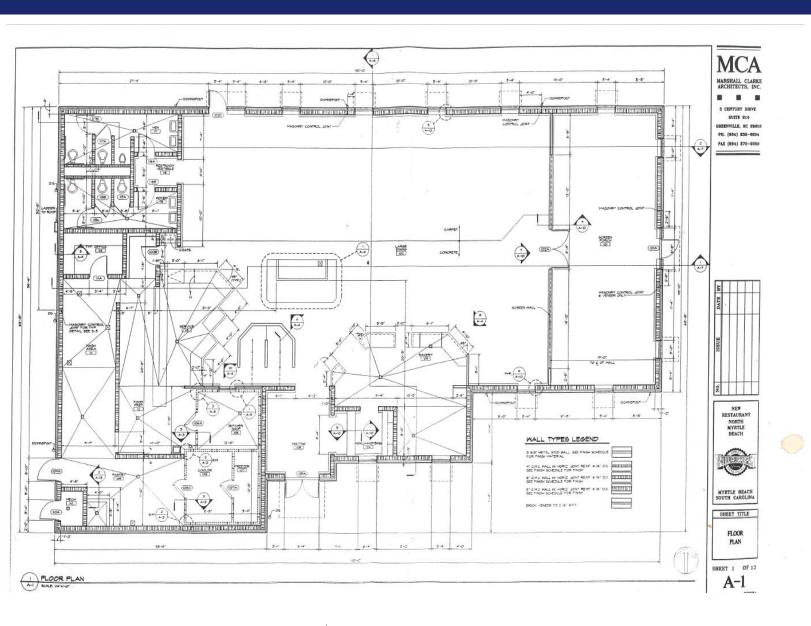

- 6400± sq. ft. restaurant/retail space on N. Kings Highway
- Current Fuddruckers location
- 204+ indoor seating. Outdoor patio can accommodate 16+ seats
- Includes 2 walk-in coolers, walk-in freezer & 2 hoods
- Additional FF&E available.
- 69 parks (3 handicap)
- North Myrtle Beach has 16 million visitors annually with approximately \$6.5 billion in revenue
- The Myrtle Beach metropolitan area is the second fastest-growing market in the country for the fifth consecutive year among all metropolitan areas accounted for by the Census Bureau.