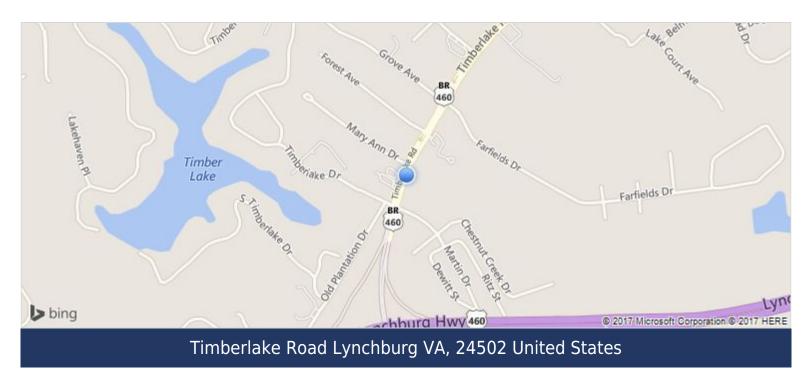

## \$850,000 Land -Retail 11.4 AC

Timberlake Road Lynchburg, VA 24502

| Property Type: | Land -Retail |
|----------------|--------------|
| Zoning:        | B-GC         |
| Tax Year:      | 2015         |
| Listing ID:    | KKL6YY       |
| MLS ID:        | 302495       |
| Style:         | Other Style  |
| Lot Size:      | 11.4 AC      |