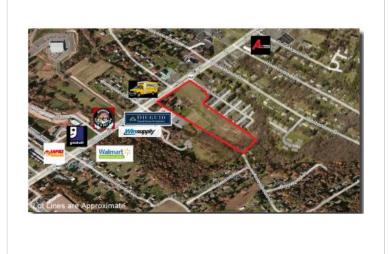

## **Property Description**

Prime Commercial Lot - Approximately 11.4 acres of Commercially zoned land in Campbell County. This lot features great road frontage and is located in the Timberlake Road business district.