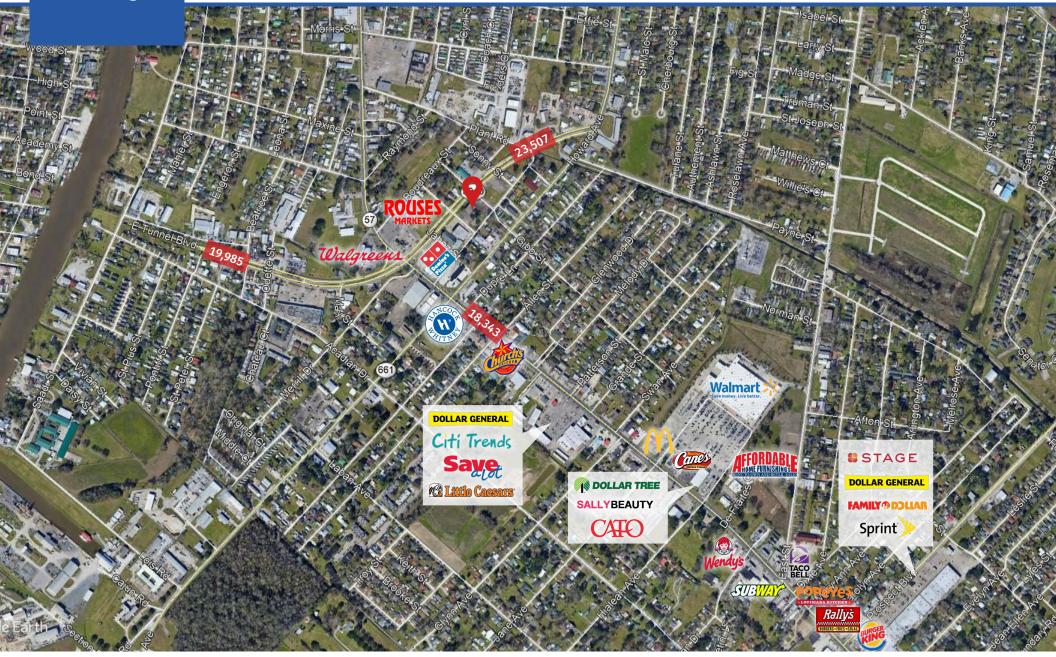

#### **Property Summary**

Former 3,342 SF Capital One branch located in Houma, Louisiana. This site is well positioned in the market with East Tunnel Blvd frontage, which carries some of the highest traffic counts in the city (over 23,000 VPD). Furthermore, the property has been well maintained, has excellent access and adequate parking. The price has recently been reduced making this an attractive opportunity for a local or regional user/investor.

#### Parking

• ± 21 spaces

| 2019 Demographics | 1 mi.    | 3 mi.    | 5 mi.    |
|-------------------|----------|----------|----------|
| Population        | 11,708   | 38,125   | 70,087   |
| Avg. HH Income    | \$46,555 | \$58,957 | \$68,072 |