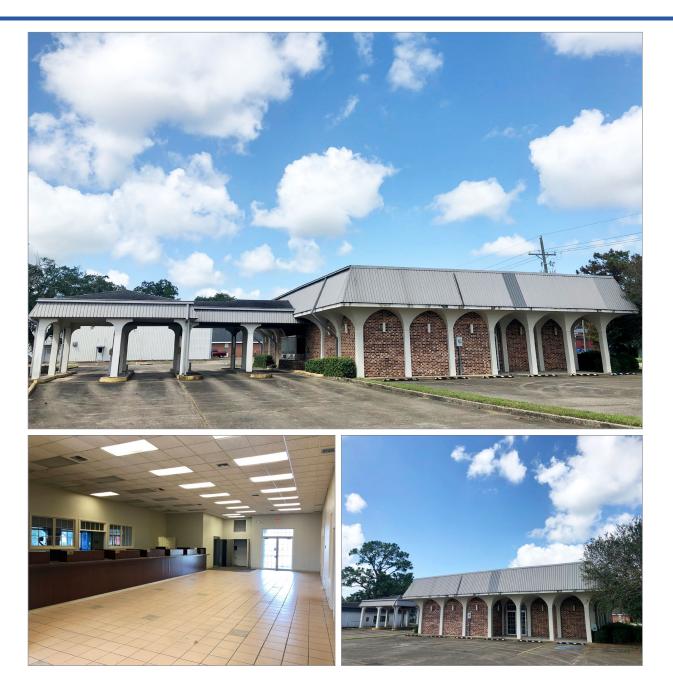

### Former Capital One Bank

1800 East Tunnel Boulevard, Houma, LA

#### **Property Summary**

Former 3,342 SF Capital One branch located in Houma, Louisiana. This site is well positioned in the market with East Tunnel Blvd frontage, which carries some of the highest traffic counts in the city (over 23,000 VPD). Furthermore, the property has been well maintained, has excellent access and adequate parking. The price has recently been reduced making this an attractive opportunity for a local or regional user/investor.

#### Available

• 3,342 SF

#### Price

• \$500,000

#### Parking

• ± 21 spaces

| 2019 Demographics | 1 mi.    | 3 mi.    | 5 mi.    |
|-------------------|----------|----------|----------|
| Population        | 11,708   | 38,125   | 70,087   |
| Avg. HH Income    | \$46,555 | \$58,957 | \$68,072 |