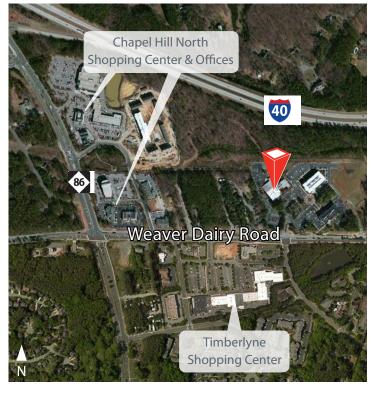

### Available for Lease

| Туре         | Class B Office Building                                                    |
|--------------|----------------------------------------------------------------------------|
| Available sf | Suite 181: 1,634 sf                                                        |
| Location     | Just off I-40 near the intersection of<br>Highway 86 and Weaver Dairy Road |
|              | Thynway oo and weaver Daily Noau                                           |
| Rental Rate  | \$26.00/sf, Full Service                                                   |

#### Features

- Tenant improvement allowance negotiable
- Five minute drive to UNC campus
- 3 parking spaces per 1,000 sf
- Green trail, sidewalks, and bike trails
- Security system
- Common kitchen area
- Near Timberlyne Shopping Center and Chapel Hill North
  Offices & Shopping Center