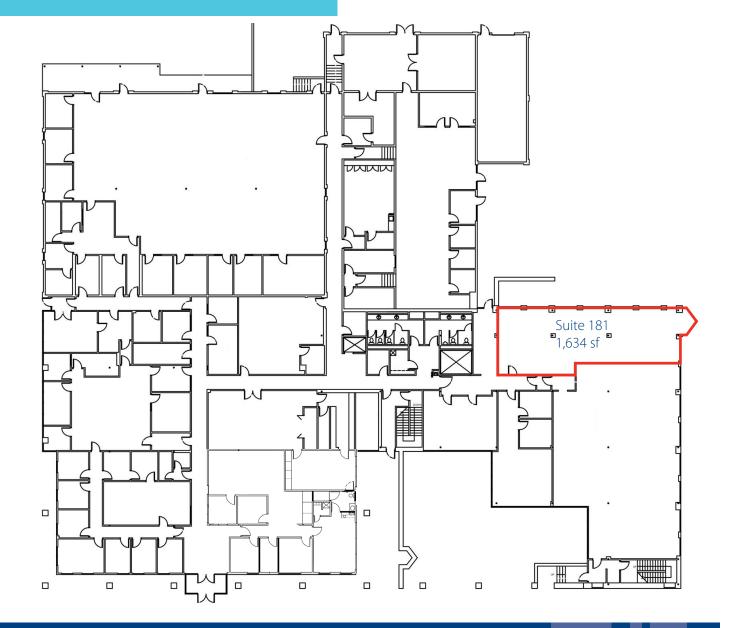

### Available for Lease

| Туре         | Class B Office Building                                                    |
|--------------|----------------------------------------------------------------------------|
| Available sf | Suite 181: 1,634 sf                                                        |
| Location     | Just off I-40 near the intersection of<br>Highway 86 and Weaver Dairy Road |
|              | Thynway oo and weaver Daily Noau                                           |
| Rental Rate  | \$26.00/sf, Full Service                                                   |