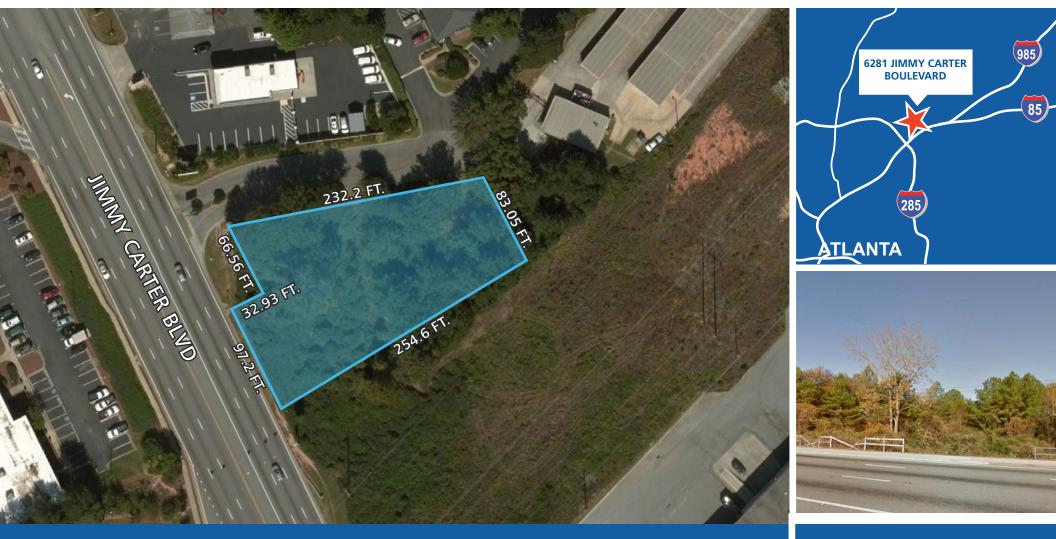

### 6281 Jimmy Carter Boulevard

TEXACO

**BEST FRIEND** 

PARK

27,800 VPD

**OT** 

ofs

DOLLAR TREE

.70 ACRES

6281 JIMMY CARTER BOULEVARD NORCROSS, GA 30071

🔁 62,000 VPD

Norcross, GA 30071 | Gwinnett County

BUFORD HNW

#### **PROPERTY HIGHLIGHTS**

- Great access and visibility
- Zoned C2-Commercial
- Near OFS plant and I-85 corridor
- Front access to Extended Stay Hotel and Public Storage
- Across from Best Friend Park
- 62,000 VPD on Jimmy Carter **Boulevard**

## 6281 Jimmy Carter Boulevard

Norcross, GA 30071 | Gwinnett County