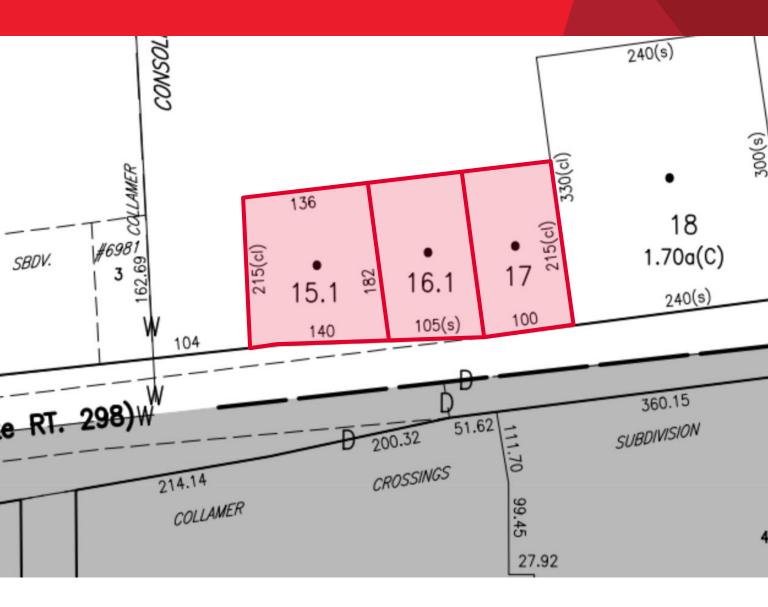

FOR SALE 6857, 6861 & 6867 Collamer Rd. East Syracuse, New York 13057

## 1.70± Acre Development Site Property Highlights

- · Great, flat development site
- Located across from Collamer Crossings Business Park
- Parcels are adjacent to 481 Sports Complex with some visibility from I-481
- Ideal for a hotel, retailer, office, gas station, fast food, medical office or industrial
- · High tech zoning
- · Close to all shipped and trucking companies
- 345' highway frontage
- · Across the street from Northwest Mutual building
- Less than 1,000 feet from I-481