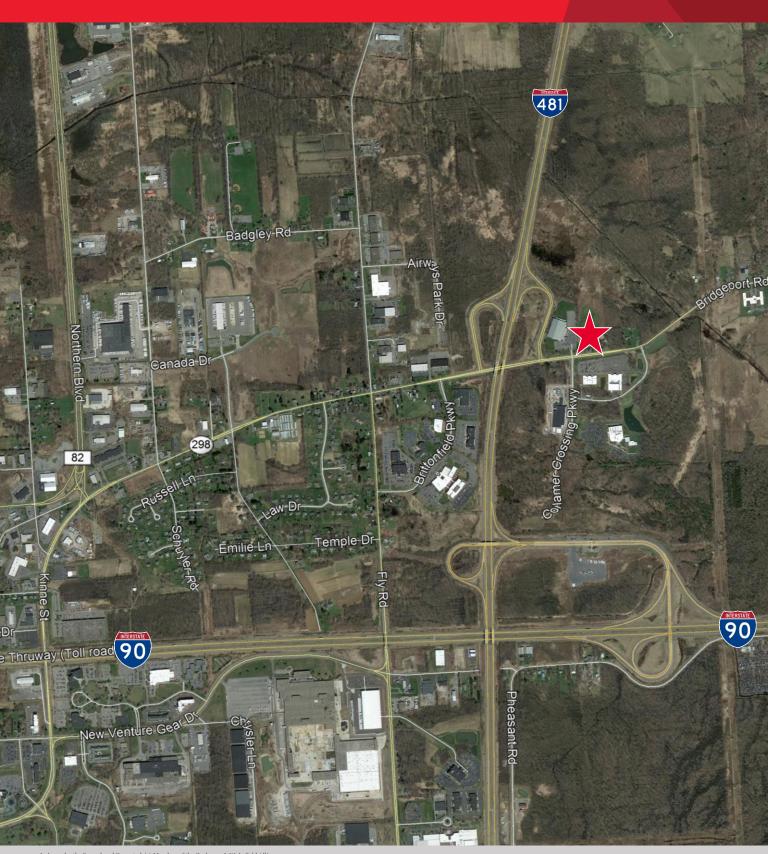

## 1.70± Acre Development Site Property Highlights

- · Great, flat development site
- Located across from Collamer Crossings Business Park
- Parcels are adjacent to 481 Sports Complex with some visibility from I-481
- Ideal for a hotel, retailer, office, gas station, fast food, medical office or industrial
- · High tech zoning
- · Close to all shipped and trucking companies
- 345' highway frontage
- · Across the street from Northwest Mutual building
- Less than 1,000 feet from I-481

| Traffic Counts          |             |
|-------------------------|-------------|
| Collamer Road (Rt. 298) | 7,914 AADT  |
| I-481                   | 32,113 AADT |
| Source: NYS DOT 2015    |             |