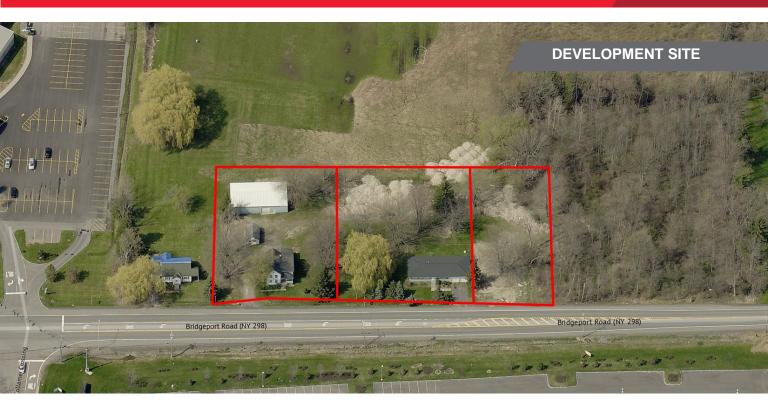

FOR SALE 6857, 6861 & 6867 Collamer Rd. East Syracuse, New York 13057

## 1.70± Acre Development Site Property Highlights

- · Great, flat development site
- Located across from Collamer Crossings Business Park
- Parcels are adjacent to 481 Sports Complex with some visibility from I-481
- Ideal for a hotel, retailer, office, gas station, fast food, medical office or industrial
- · High tech zoning
- · Close to all shipped and trucking companies
- 345' highway frontage
- · Across the street from Northwest Mutual building
- Less than 1,000 feet from I-481