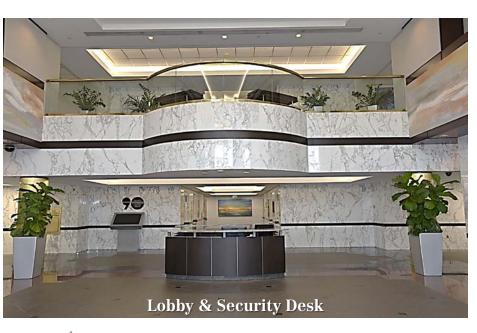

## Woodbridge, New Jersey

- Newly renovated 2 Story Atrium Lobby featuring new seating areas and entrance doors
- New full service Café with private dining room and outdoor seating
- Full service Bank & ATM
- New computer monitored energy efficient HVAC system and controls
- 10,000 sf Tenant Community Room for meeting/events/training
- Video Conference Center
- New elevator cabs, restrooms and parking lot
- New attended lobby Security Desk and electronic Tenant Directory
- Connectivity: Verizon, Comcast and Lightpath
- Freight elevator and loading dock