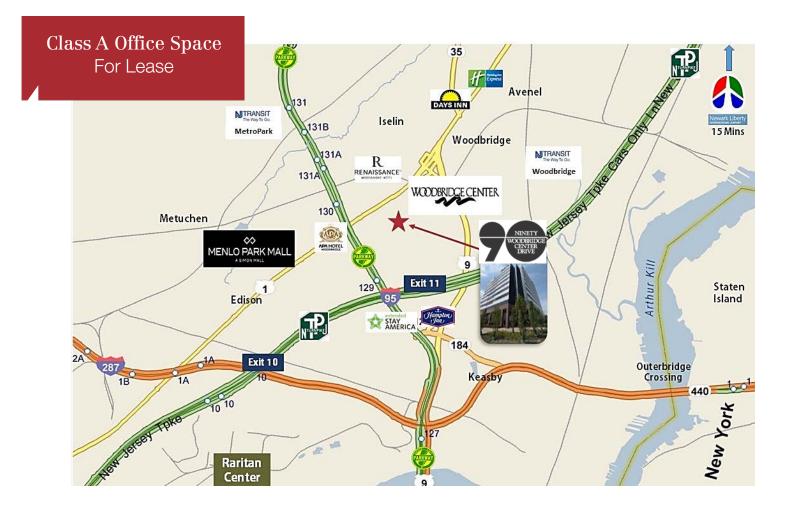

## Property Features

**90 Woodbridge Center Drive** is an eleven story, 245,000 sq. ft. Class A office building offering dramatic views and high visibility from the New Jersey Turnpike and the Garden State Parkway.

#### **About The Location**

Strategically located at the intersection of US Routes 1 & 9, 90 Woodbridge Center Drive offers easy access to the New Jersey Turnpike, Garden State Parkway, I-287, Route 440 and the Outerbridge Crossing.

Situated in a corporate campus setting, the area surrounding 90 Woodbridge Center Drive is comprised of several major retail centers including the Woodbridge Center Mall and Menlo Park Mall. Restaurants, hotel accommodations, banking, daycare and fitness centers are all located within close proximity to 90 Woodbridge Center Drive. Newark International Airport is just 20 minutes away, and Metro Park Train Station and Woodbridge Train Station are both less than 3 miles away. New Jersey Transit buses stop along Woodbridge Center Drive and travel to Metro Park Train Station and Woodbridge Train Station.