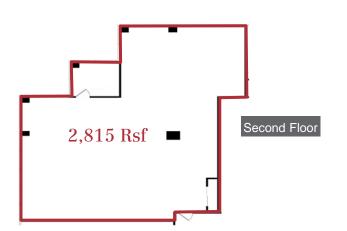

### Space Available

| FLOOR                   | RENTABLE SQ. FT.   |  |  |  |
|-------------------------|--------------------|--|--|--|
| Partial 5 <sup>th</sup> | 3,465 Rsf          |  |  |  |
| Partial 3 <sup>rd</sup> | 4,532 Rsf          |  |  |  |
| Partial 2 <sup>nd</sup> | 5,209 Rsf (2Q '19) |  |  |  |
| Partial 2 <sup>nd</sup> | 2,815 Rsf          |  |  |  |
| Partial 1st             | 3,735 Rsf          |  |  |  |