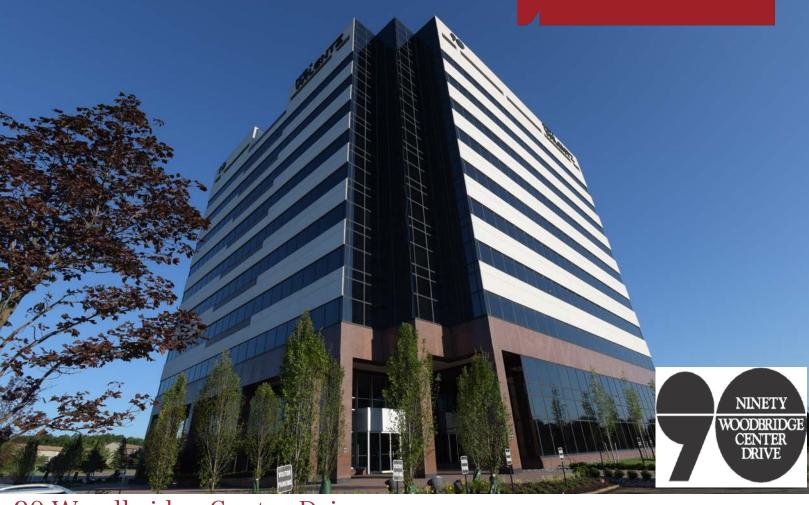

# 90 Woodbridge Center Drive

## Property Features

**90 Woodbridge Center Drive** is an eleven story, 245,000 sq. ft. Class A office building offering dramatic views and high visibility from the New Jersey Turnpike and the Garden State Parkway.