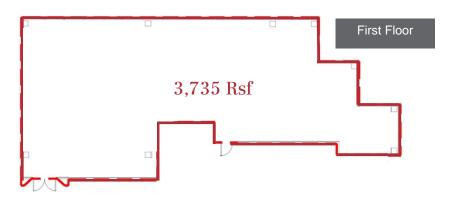

### Space Available

| FLOOR                   | RENTABLE SQ. FT.   |  |  |  |
|-------------------------|--------------------|--|--|--|
| Partial 5 <sup>th</sup> | 3,465 Rsf          |  |  |  |
| Partial 3 <sup>rd</sup> | 4,532 Rsf          |  |  |  |
| Partial 2 <sup>nd</sup> | 5,209 Rsf (2Q '19) |  |  |  |
| Partial 2 <sup>nd</sup> | 2,815 Rsf          |  |  |  |
| Partial 1st             | 3,735 Rsf          |  |  |  |