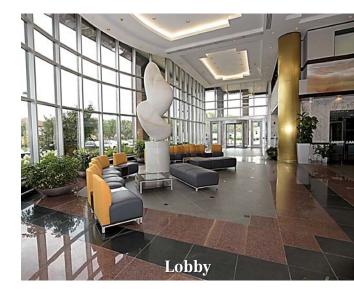

## Woodbridge, New Jersey

- Newly renovated 2 Story Atrium Lobby featuring new seating areas and entrance doors
- New full service Café with private dining room and outdoor seating
- Full service Bank & ATM
- New computer monitored energy efficient HVAC system and controls
- 10,000 sf Tenant Community Room for meeting/events/training
- Video Conference Center
- New elevator cabs, restrooms and parking lot
- New attended lobby Security Desk and electronic Tenant Directory
- Connectivity: Verizon, Comcast and Lightpath
- Freight elevator and loading dock