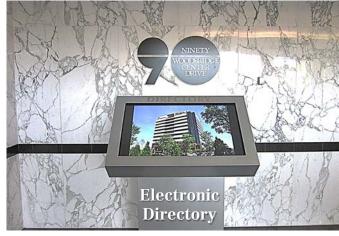

## Woodbridge, New Jersey

- Newly renovated 2 Story Atrium Lobby featuring new seating areas and entrance doors
- New full service Café with private dining room and outdoor seating
- Full service Bank & ATM
- New computer monitored energy efficient HVAC system and controls
- 10,000 sf Tenant Community Room for meeting/events/training
- Video Conference Center
- New elevator cabs, restrooms and parking lot
- New attended lobby Security Desk and electronic Tenant Directory
- Connectivity: Verizon, Comcast and Lightpath
- Freight elevator and loading dock