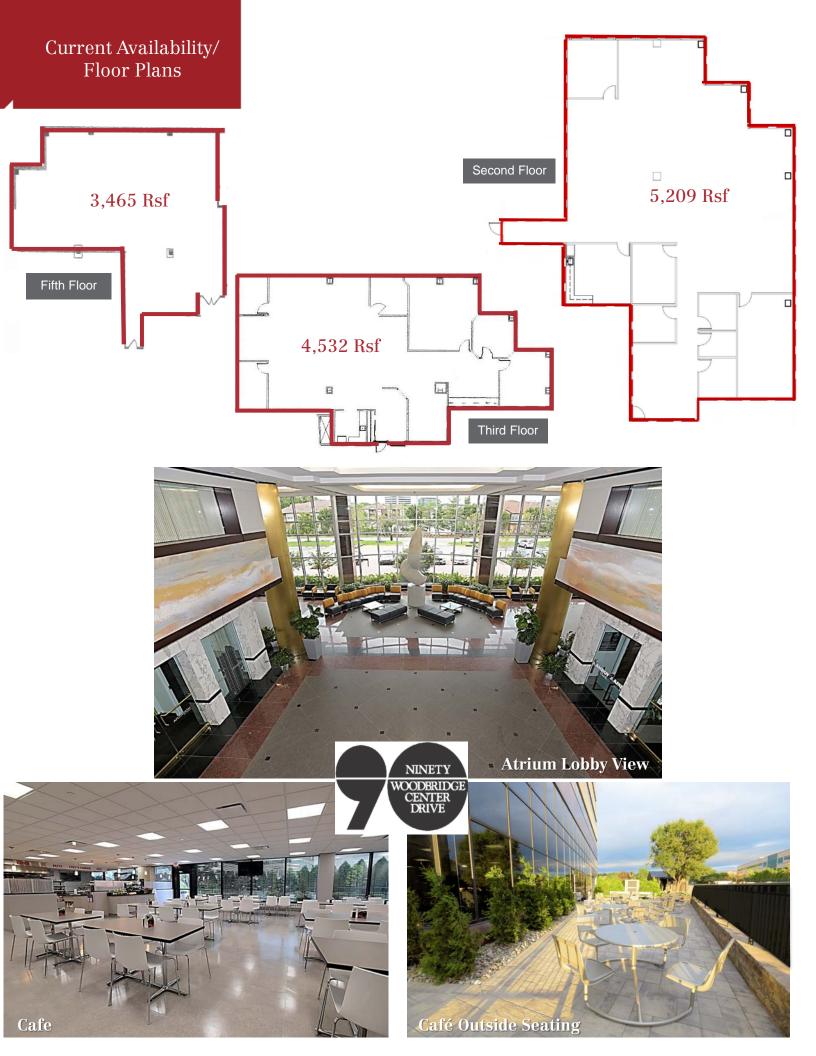

### Space Available

| FLOOR                   | RENTABLE SQ. FT.   |  |  |  |
|-------------------------|--------------------|--|--|--|
| Partial 5 <sup>th</sup> | 3,465 Rsf          |  |  |  |
| Partial 3 <sup>rd</sup> | 4,532 Rsf          |  |  |  |
| Partial 2 <sup>nd</sup> | 5,209 Rsf (2Q '19) |  |  |  |
| Partial 2 <sup>nd</sup> | 2,815 Rsf          |  |  |  |
| Partial 1st             | 3,735 Rsf          |  |  |  |