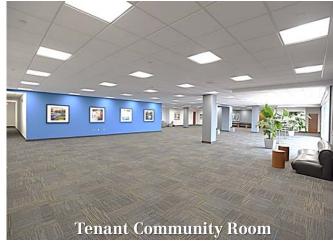

## Woodbridge, New Jersey

- Newly renovated 2 Story Atrium Lobby featuring new seating areas and entrance doors
- New full service Café with private dining room and outdoor seating
- Full service Bank & ATM
- New computer monitored energy efficient HVAC system and controls
- 10,000 sf Tenant Community Room for meeting/events/training
- Video Conference Center
- New elevator cabs, restrooms and parking lot
- New attended lobby Security Desk and electronic Tenant Directory
- Connectivity: Verizon, Comcast and Lightpath
- Freight elevator and loading dock