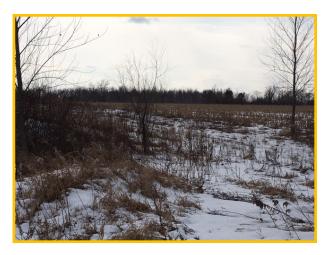

Corner of Hwy 23 & Hwy 65 Mora, Minnesota 55051

**Property lines are approximate** 

#### **PROPERTY DETAILS**

- Raw land for sale on signalized intersection of two major highways
- Perfect corner for retail site
- 2 parcels totalling 19 acres
  Kanabec 22.08050.00 16.31 acres
  Kanabec 22.08055.00 2.69 acres
- Can be combined with adjacent parcels to the west and south which is an additional 34.67 acres
- Water, sewer & gas is to the property
- Highway access
- Hwy 65 & Hwy 23 6,500 vehicles per day