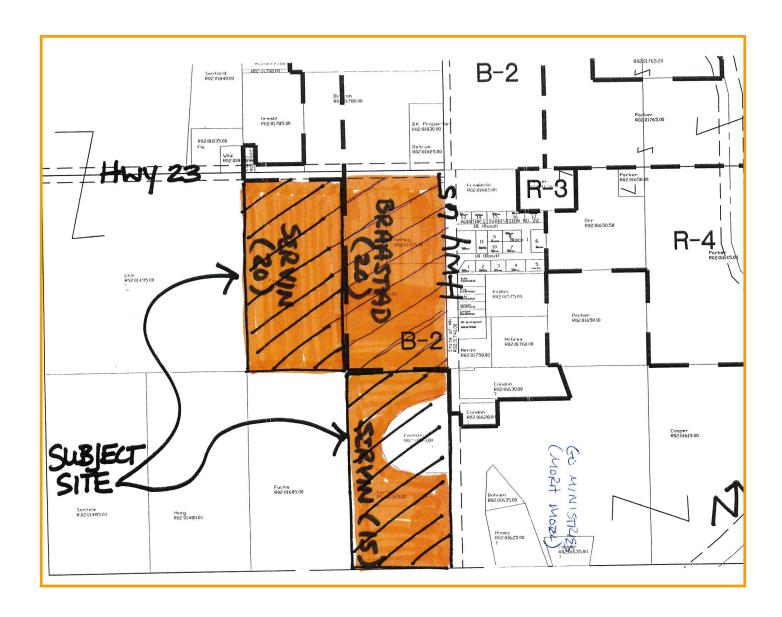

#### **PROPERTY DETAILS**

- Raw land for sale on signalized intersection of two major highways
- Perfect corner for retail site
- 2 parcels totalling 19 acres
  Kanabec 22.08050.00 16.31 acres
  Kanabec 22.08055.00 2.69 acres
- Can be combined with adjacent parcels to the west and south which is an additional 34.67 acres
- Water, sewer & gas is to the property
- Highway access
- Hwy 65 & Hwy 23 6,500 vehicles per day

#### FOR MORE INFORMATION, CONTACT

Marty Fisher 763.862.2005

mfisher@premiercommercialproperties.com

Corner of Hwy 23 & Hwy 65 | Mora, Minnesota 55051

FOR MORE INFORMATION, CONTACT

All lots (3) can be combined for a total of 53.67 acres