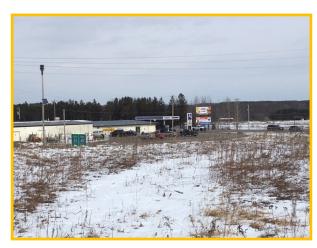

Corner of Hwy 23 & Hwy 65 Mora, Minnesota 55051

**Property lines are approximate** 

#### **PROPERTY DETAILS**

- Raw land for sale on signalized intersection of two major highways
- Perfect corner for retail site
- 2 parcels totalling 19 acres
  Kanabec 22.08050.00 16.31 acres
  Kanabec 22.08055.00 2.69 acres
- Can be combined with adjacent parcels to the west and south which is an additional 34.67 acres
- Water, sewer & gas is to the property
- Highway access
- Hwy 65 & Hwy 23 6,500 vehicles per day