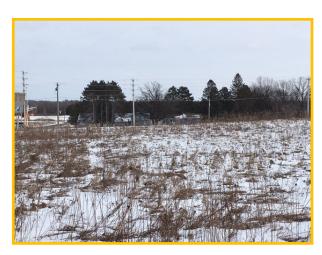

Corner of Hwy 23 & Hwy 65 Mora, Minnesota 55051

**Property lines are approximate** 

#### **PROPERTY DETAILS**

- Raw land for sale on signalized intersection of two major highways
- Perfect corner for retail site
- 2 parcels totalling 19 acres
  Kanabec 22.08050.00 16.31 acres
  Kanabec 22.08055.00 2.69 acres
- Can be combined with adjacent parcels to the west and south which is an additional 34.67 acres
- Water, sewer & gas is to the property
- Highway access
- Hwy 65 & Hwy 23 6,500 vehicles per day