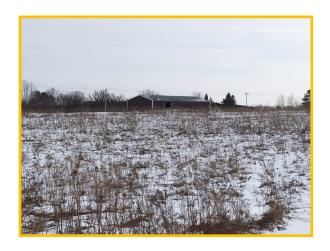

Corner of Hwy 23 & Hwy 65 Mora, Minnesota 55051

**Property lines are approximate** 

#### **PROPERTY DETAILS**

- Raw land for sale on signalized intersection of two major highways
- Perfect corner for retail site
- 2 parcels totalling 19 acres
  Kanabec 22.08050.00 16.31 acres
  Kanabec 22.08055.00 2.69 acres
- Can be combined with adjacent parcels to the west and south which is an additional 34.67 acres
- Water, sewer & gas is to the property
- Highway access
- Hwy 65 & Hwy 23 6,500 vehicles per day