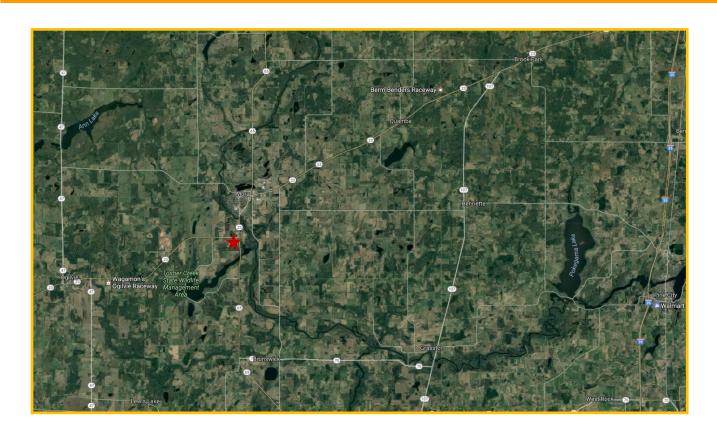

Corner of Hwy 23 & Hwy 65 Mora, Minnesota 55051

**Property lines are approximate** 

#### **PROPERTY DETAILS**

- Raw land for sale on signalized intersection of two major highways
- Perfect corner for retail site
- 2 parcels totalling 19 acres
  Kanabec 22.08050.00 16.31 acres
  Kanabec 22.08055.00 2.69 acres
- Can be combined with adjacent parcels to the west and south which is an additional 34.67 acres
- Water, sewer & gas is to the property
- Highway access
- Hwy 65 & Hwy 23 6,500 vehicles per day