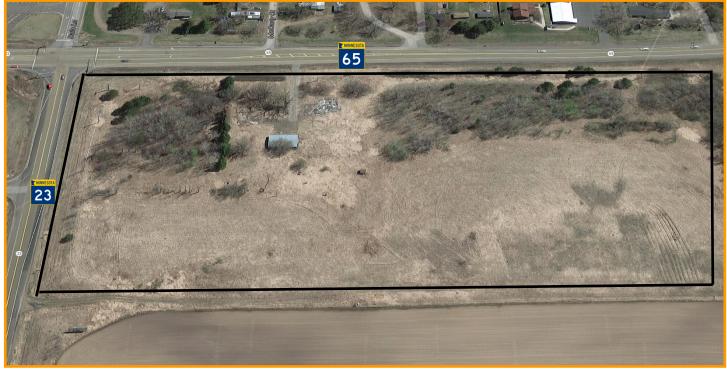

Corner of Hwy 23 & Hwy 65 Mora, Minnesota 55051

**Property lines are approximate** 

#### **PROPERTY DETAILS**

- Raw land for sale on signalized intersection of two major highways
- Perfect corner for retail site
- 2 parcels totalling 19 acres
  Kanabec 22.08050.00 16.31 acres
  Kanabec 22.08055.00 2.69 acres
- Can be combined with adjacent parcels to the west and south which is an additional 34.67 acres
- Water, sewer & gas is to the property
- Highway access
- Hwy 65 & Hwy 23 6,500 vehicles per day