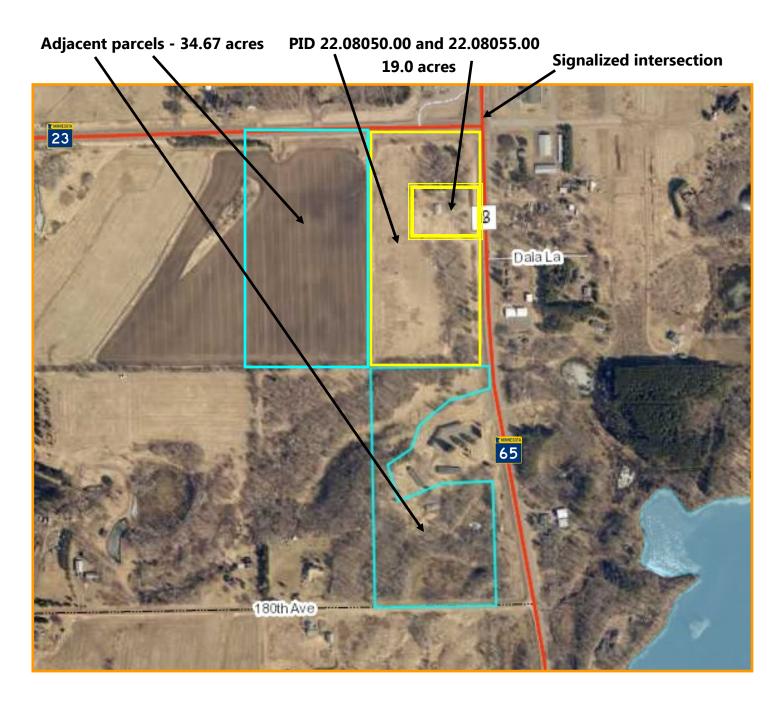

#### **PROPERTY DETAILS**

- Raw land for sale on signalized intersection of two major highways
- Perfect corner for retail site
- 2 parcels totalling 19 acres
  Kanabec 22.08050.00 16.31 acres
  Kanabec 22.08055.00 2.69 acres
- Can be combined with adjacent parcels to the west and south which is an additional 34.67 acres
- Water, sewer & gas is to the property
- Highway access
- Hwy 65 & Hwy 23 6,500 vehicles per day

#### FOR MORE INFORMATION, CONTACT

Marty Fisher 763.862.2005

mfisher@premiercommercialproperties.com

Corner of Hwy 23 & Hwy 65 | Mora, Minnesota 55051

FOR MORE INFORMATION, CONTACT

All lots (3) can be combined for a total of 53.67 acres