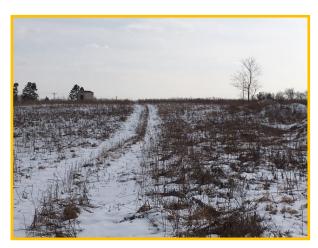

Corner of Hwy 23 & Hwy 65 Mora, Minnesota 55051

**Property lines are approximate** 

#### **PROPERTY DETAILS**

- Raw land for sale on signalized intersection of two major highways
- Perfect corner for retail site
- 2 parcels totalling 19 acres
  Kanabec 22.08050.00 16.31 acres
  Kanabec 22.08055.00 2.69 acres
- Can be combined with adjacent parcels to the west and south which is an additional 34.67 acres
- Water, sewer & gas is to the property
- Highway access
- Hwy 65 & Hwy 23 6,500 vehicles per day