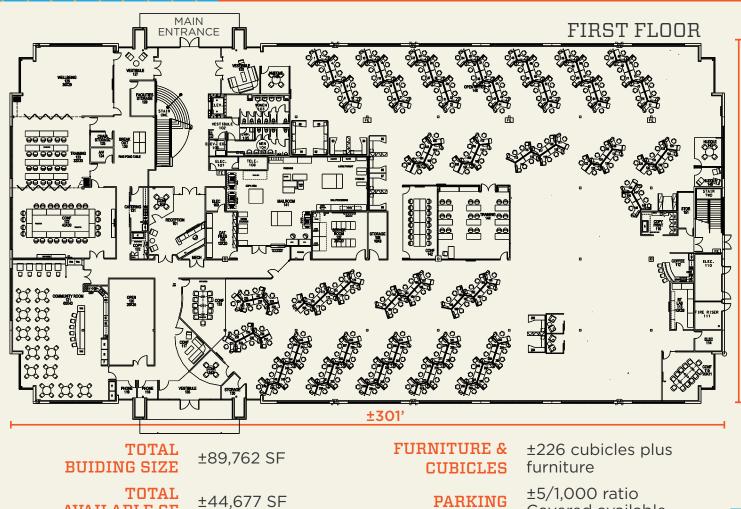

#### 1445 S. SPECTRUM BOULEVARD \\ CHANDLER, AZ

**FIRST FLOOR** ±44,677 SF \$26.75 PSF MG

# DEVELOPMENT

GILBERT

TOTAL AVAILABLE SF

Covered available

Not to scale Dimensions approximate

±151