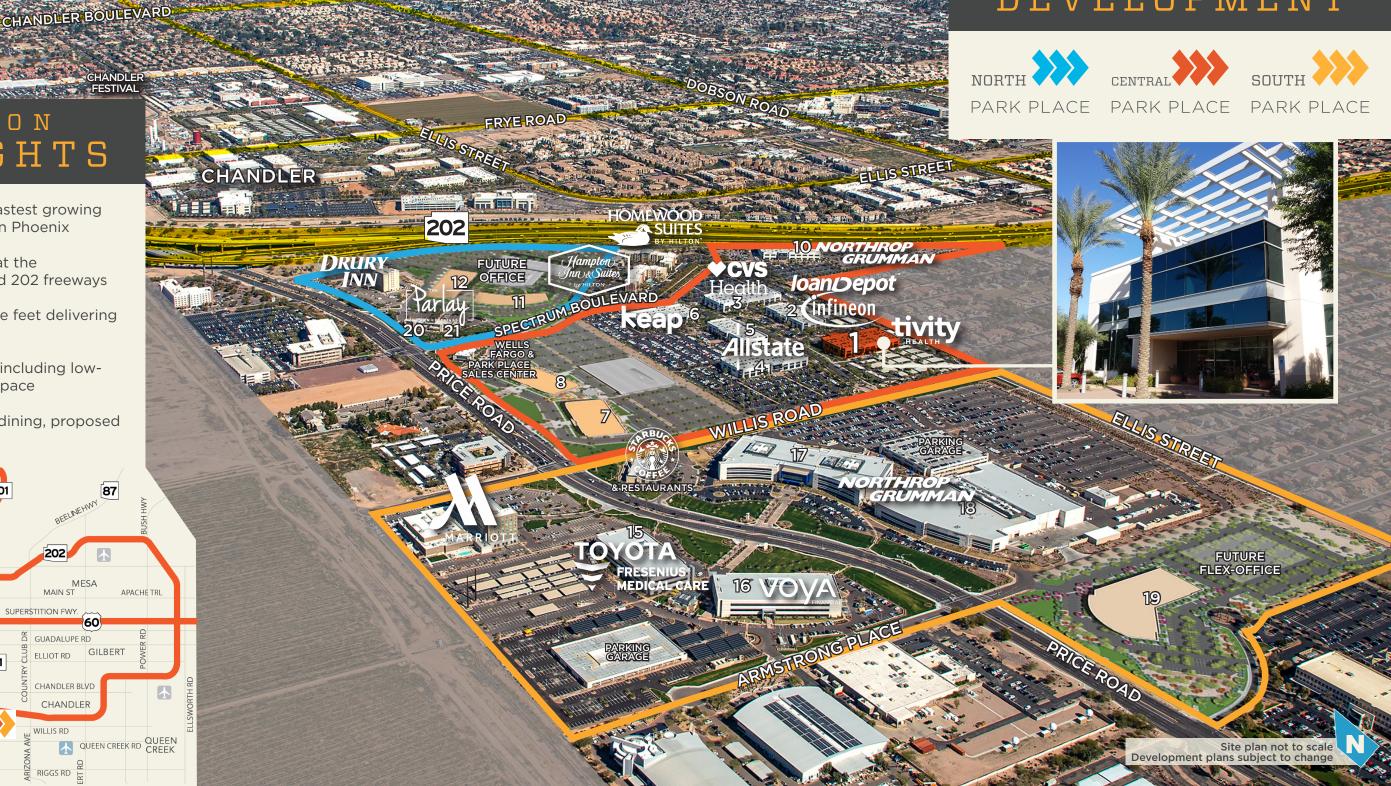

# LOCATION HIGHLIGHTS

FESTIVA

101

- Chandler, Arizona the fastest growing labor base in Metropolitan Phoenix
- ±170-acre business park at the intersection of the 101 and 202 freeways
- More than 2 million square feet delivering quality and value
- Variety of building types including low-rise office and R&D/flex space
- Connected campus with dining, proposed retail, and hotels on site

PARK PLACE, the preeminent mixed-use development in Chandler, Arizona can provide over two million square feet of mixed-use office with Class-A sophistication. Strategically located within the Chandler submarket, PARK PLACE is desirable for its expanding working population and accessibility to greater Metropolitan Phoenix and the Sky Harbor International Airport.

## DEVELOPMENT OVERVIEW

# DEVELOPMENT

GILBERT

TOTAL AVAILABLE SF

Covered available

Not to scale Dimensions approximate

±151