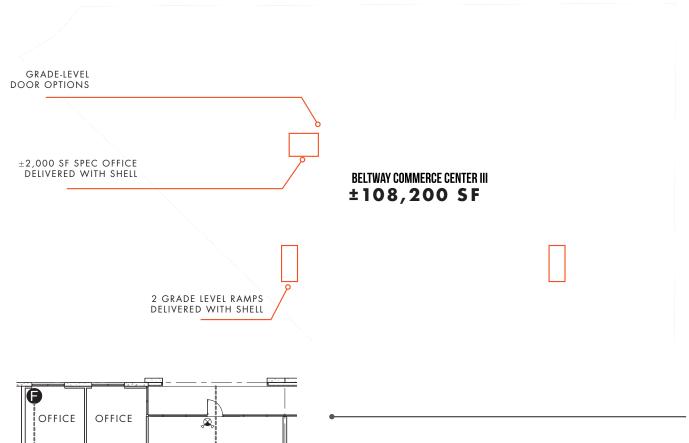

#### **BUILDING SPECIFICATIONS**

۵

OPEN AREA

R

IFEC

| LEASE RATE:        | \$6.50 - \$6.95      | GRADE LEVEL RAMP: | 2 (12' × 14')                                               |
|--------------------|----------------------|-------------------|-------------------------------------------------------------|
| TOTAL SF:          | ±108,200 SF          | DOCK DOORS:       | 29 (9' × 10')                                               |
| SUITE SIZE:        | ±20,800 - 108,200 SF | COURT DEPTH:      | 135'                                                        |
| BUILDING TYPE:     | Rear load            | STAGING/YARD:     | Optional 4AC                                                |
| dimensions:        | 200' × 540'          | PARKING:          | 1.34/1000                                                   |
| CLEAR:             | 30'                  | POWER:            | 3 Phase 480/277<br>1200 amps                                |
| Column dimensions: | 54' x 200'           | ZONING:           | PD; Employment Center Area, warehousing is a permitted use. |

#### **TENANT-READY (SERIOUSLY)**

Beltway Commerce Center will be prepared to welcome a tenant upon completion of the building. A +2,000 SF spec office will be complete and ready for occupancy.