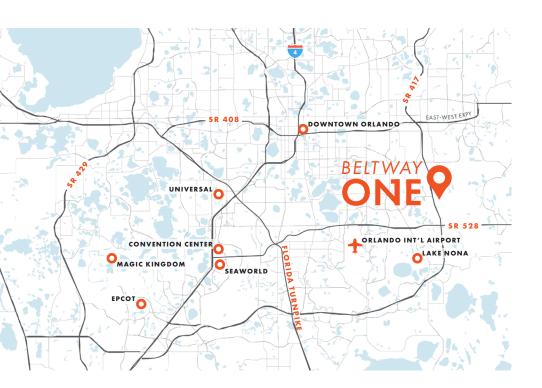

#### WHY THIS SITE

Beltway Commerce Center is very well located with convenient access to the primary roadways to serve all Orlando from SR 417 to 528 (Beachline and the Turnpike). In addition there alternative access roads such as Young Pine Tree for local delivery and service providers.

#### ALL ABOUT ACCESS

LINK BELTWAY COMMERCE CENTER

LEE VISTA BLV

Beltway Commerce Center is very well located with convenient access to the primary roadways to serve all Orlando from SR 417 to 528 (Beachline and the Turnpike). In addition, the property has direct access to roads such as Young Pine Tree for local delivery and service providers.