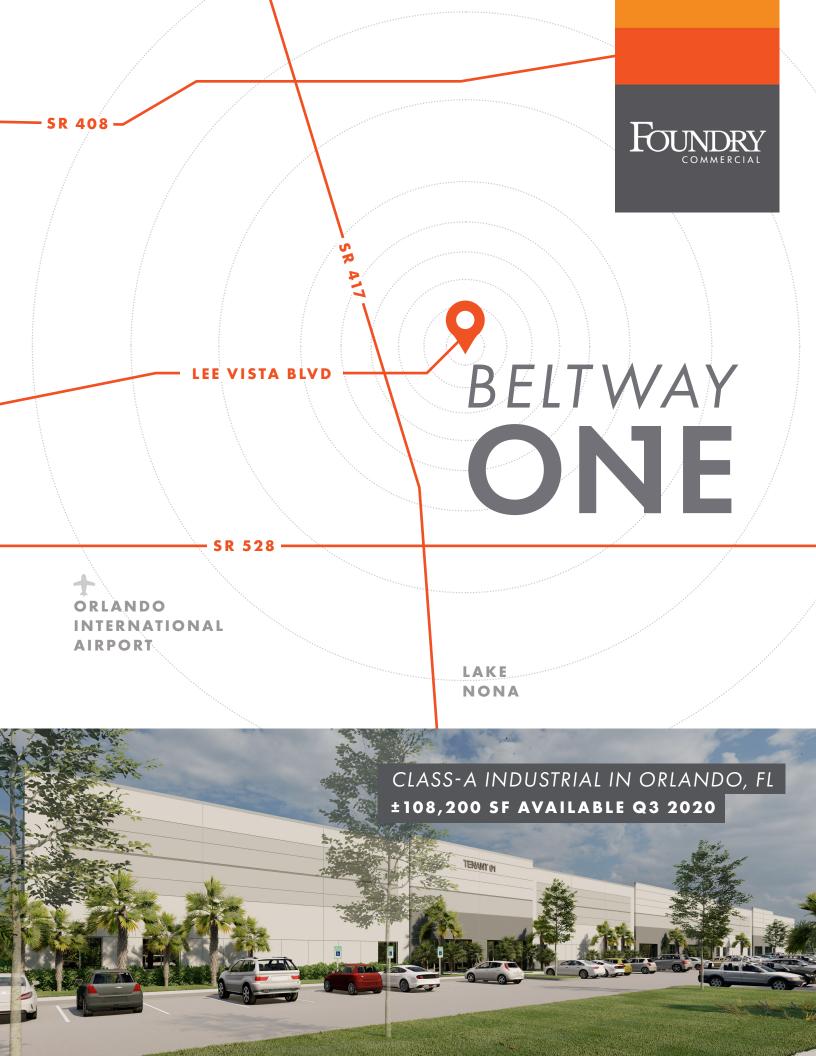

# BELTWAY

#### WHY THIS SITE

Beltway Commerce Center is very well located with convenient access to the primary roadways to serve all Orlando from SR 417 to 528 (Beachline and the Turnpike). In addition there alternative access roads such as Young Pine Tree for local delivery and service providers.

# - ACCESSIBILITY FOCUSED

SR 417 CONNECTS TO ALL PATHWAYS TO THE CITY

SR 417

For more information, please contact:

----

JUSTIN RUBY **407.540.7727** Justin.Ruby@foundrycommercial.com

JOHN PIETKIEWICZ **407.540.2793** John.Pietkiewicz@foundrycommercial.com

JOEY WOODMAN **407.757.1515** Joey.Woodman@foundrycommercial.com