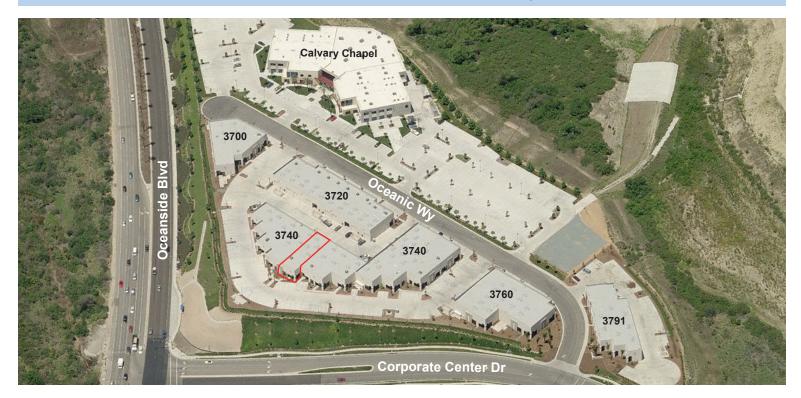

### **OCEAN RANCH CORPORATE CENTER**

3740 Oceanic Way, Suite 304 Oceanside, California 92056

### **3,658 SF WITH 85% OFFICE**

#### **PROPERTY FEATURES:**

- ± 3,658 Square Feet
- ± 85% Office See Floor Plan on Reverse
- · Turnkey Space with Office Furniture, Cubicles, etc in Place
- One 12' x 14' Grade Level Door
- 20' Minimum Clear Height
- 4+ / 1,000 SF Parking Ratio (Reciprocal Agreement with Calvary Chapel)
- Sale Price: Negotiable
- Lease Rate: \$4,500 / Month Gross