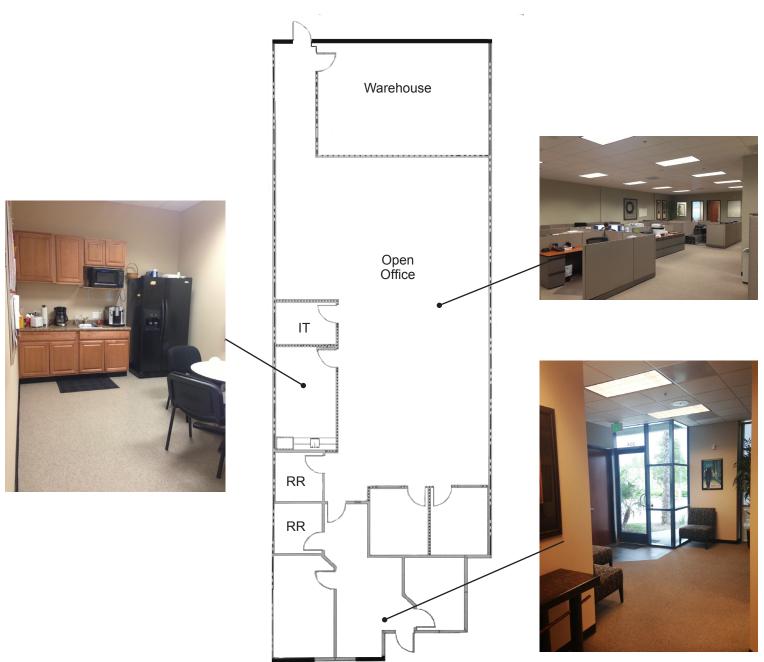

### **3,658 SF WITH 85% OFFICE**

#### **PROPERTY FEATURES:**

- ± 3,658 Square Feet
- ± 85% Office See Floor Plan on Reverse
- · Turnkey Space with Office Furniture, Cubicles, etc in Place
- One 12' x 14' Grade Level Door
- 20' Minimum Clear Height
- 4+ / 1,000 SF Parking Ratio (Reciprocal Agreement with Calvary Chapel)
- Sale Price: Negotiable
- Lease Rate: \$4,500 / Month Gross

## **OCEAN RANCH CORPORATE CENTER**

3740 Oceanic Way, Suite 304 Oceanside, California 92056

**3,658 SF WITH 85% OFFICE** 