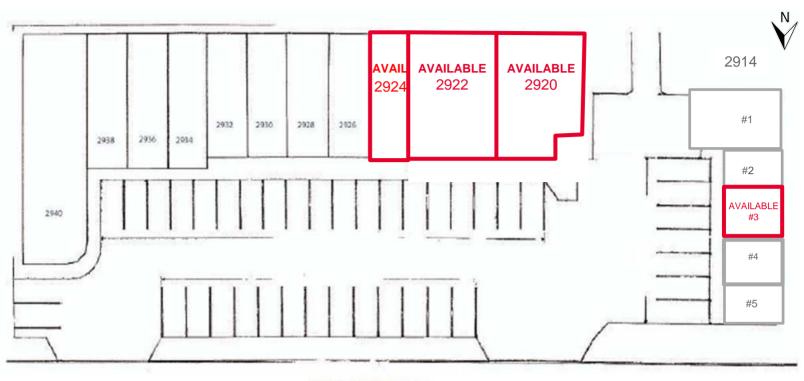

## **Property Highlights**

- · Retail and/or Office Space
- 22nd Street West of Country Club Road
- · Economical, Flexible Rents
- · Great Visibility on 22nd Street
- Signage Available

| Suite   | Size     | MG Rent*         | Cooling |
|---------|----------|------------------|---------|
| 2920    | 1,490 SF | \$1,514 / Month* | Evap    |
| 2922    | 1,500 SF | \$1,750 / Month* | A/C     |
| 2924    | 710 SF   | \$722 / Month    | Evap    |
| 2914 #3 | 330 SF   | \$400 / Month*   | Evap    |