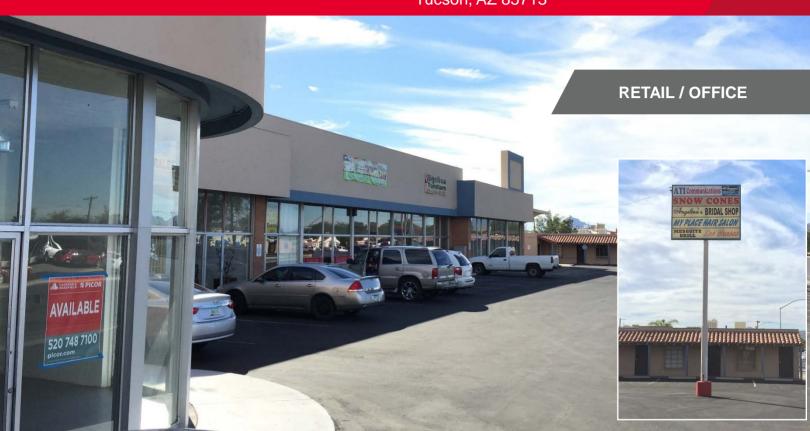

## FOR LEASE El Sol Shopping Center

2914-2940 E. 22<sup>nd</sup> Street Tucson, AZ 85713

## **Property Highlights**

- · Retail and/or Office Space
- 22nd Street West of Country Club Road
- · Economical, Flexible Rents
- · Great Visibility on 22nd Street
- Signage Available

| Suite   | Size     | MG Rent*         | Cooling |
|---------|----------|------------------|---------|
| 2920    | 1,490 SF | \$1,514 / Month* | Evap    |
| 2922    | 1,500 SF | \$1,750 / Month* | A/C     |
| 2924    | 710 SF   | \$722 / Month    | Evap    |
| 2914 #3 | 330 SF   | \$400 / Month*   | Evap    |