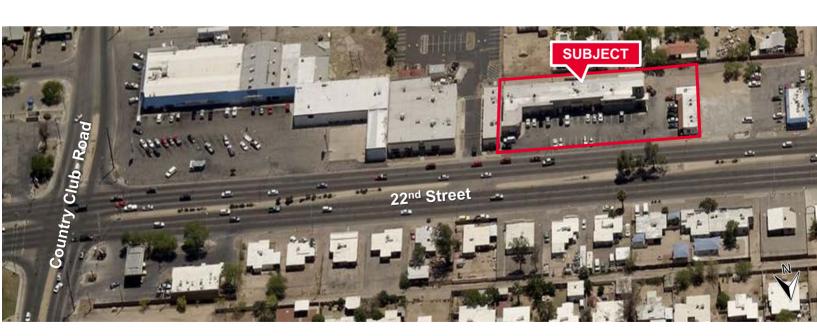

## FOR LEASE El Sol Shopping Center

2914-2940 E. 22<sup>nd</sup> Street Tucson, AZ 85713

## **Property Highlights**

- · Retail and/or Office Space
- 22nd Street West of Country Club Road
- · Economical, Flexible Rents
- · Great Visibility on 22nd Street
- Signage Available

| Suite   | Size     | MG Rent*         | Cooling |
|---------|----------|------------------|---------|
| 2920    | 1,490 SF | \$1,514 / Month* | Evap    |
| 2922    | 1,500 SF | \$1,750 / Month* | A/C     |
| 2924    | 710 SF   | \$722 / Month    | Evap    |
| 2914 #3 | 330 SF   | \$400 / Month*   | Evap    |