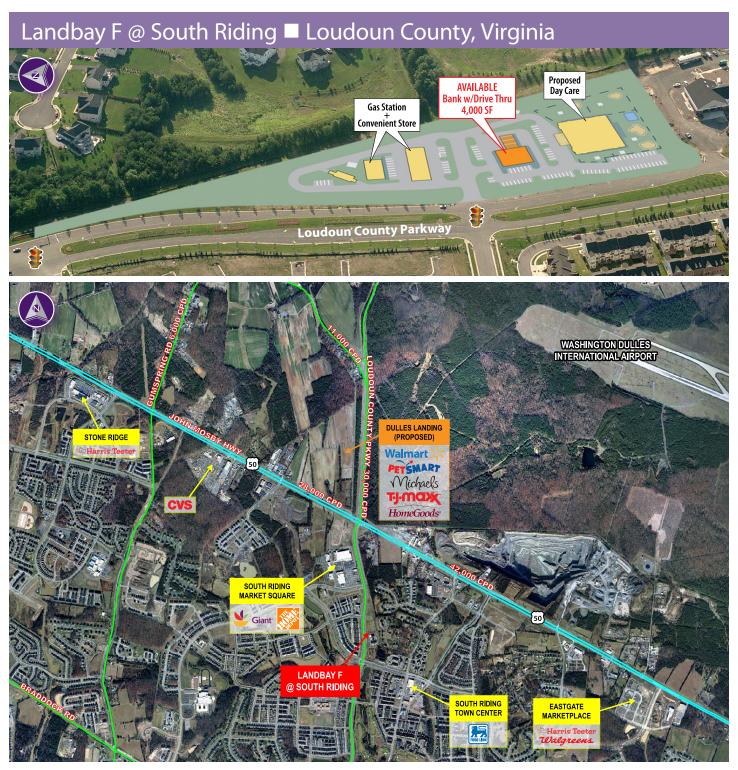

## Landbay F @ South Riding

Bank Pad Available Loudoun County, Virginia

## **Property Highlights**

- Located at newly approved traffic light on Loudoun County Parkway
- Across the street from 135,000 square feet of retail space anchored by a 140,000 square foot Home Depot and a 60,000 square foot Giant Food
- Area retailers include
  GameStop, Subway, UPS,
  AT&T, Hair Cuttery, Panera
  Bread and Manhattan Pizza
- Near major employers such as Verizon, America On-Line and United Airlines