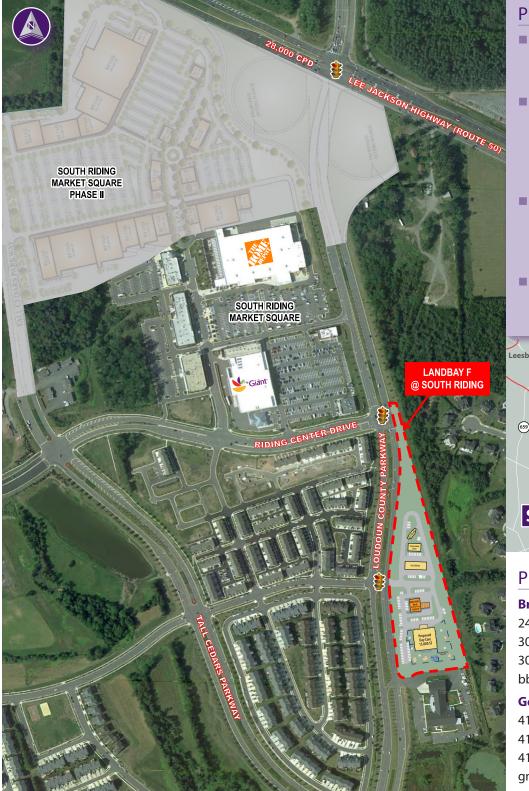

## Landbay F @ South Riding

Bank Pad Available Loudoun County, Virginia

## **Property Highlights**

- Located at newly approved traffic light on Loudoun County Parkway
- Across the street from 135,000 square feet of retail space anchored by a 140,000 square foot Home Depot and a 60,000 square foot Giant Food
- Area retailers include
  GameStop, Subway, UPS,
  AT&T, Hair Cuttery, Panera
  Bread and Manhattan Pizza
- Near major employers such as Verizon, America On-Line and United Airlines