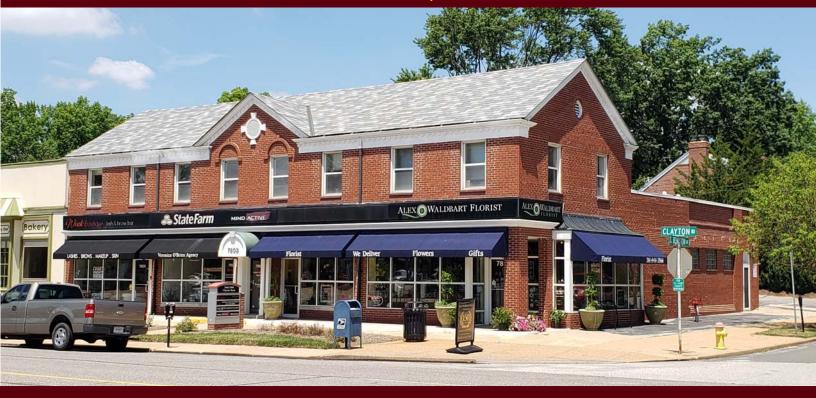

# 1,658 SF 2ND FLOOR PROFESSIONAL OFFICE FOR LEASE IN CLAYTON

7801-7805 CLAYTON ROAD | ST. LOUIS, MO 63117

## 1,658 SF 2nd Floor Professional Office Available

- 1,658 SF usable office space available
- All usable space no load factor
- 17 fully operable, expansive windows in front, sides and rear
- Located on Clayton Road between Brentwood Blvd and Hanley Road
- Excellent Clayton Road visibility with ample parking available
- LEASE RATE: 1,900.00 PER MO. GROSS