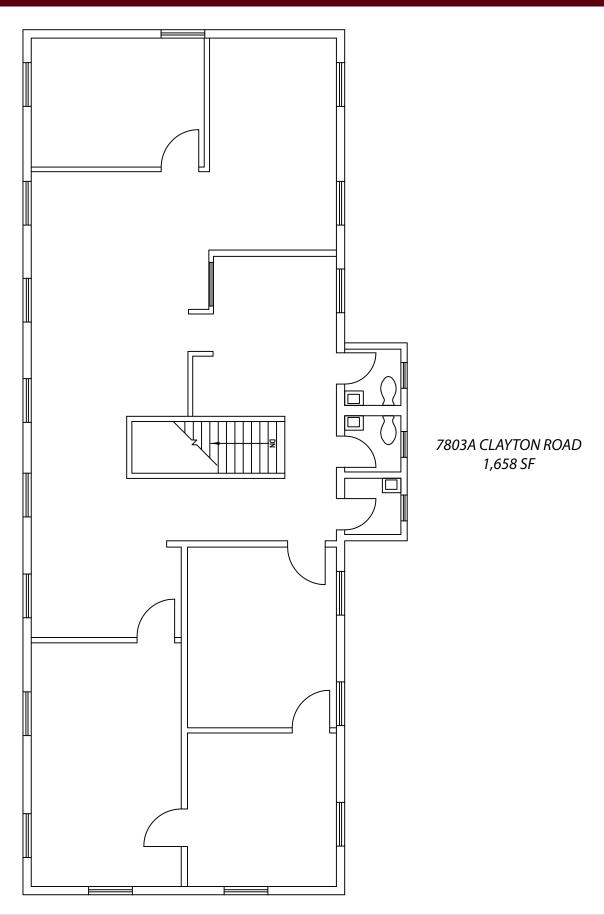

## 1,658 SF 2nd Floor Professional Office Available

- 1,658 SF usable office space available
- All usable space no load factor
- 17 fully operable, expansive windows in front, sides and rear
- Located on Clayton Road between Brentwood Blvd and Hanley Road
- Excellent Clayton Road visibility with ample parking available
- LEASE RATE: 1,900.00 PER MO. GROSS