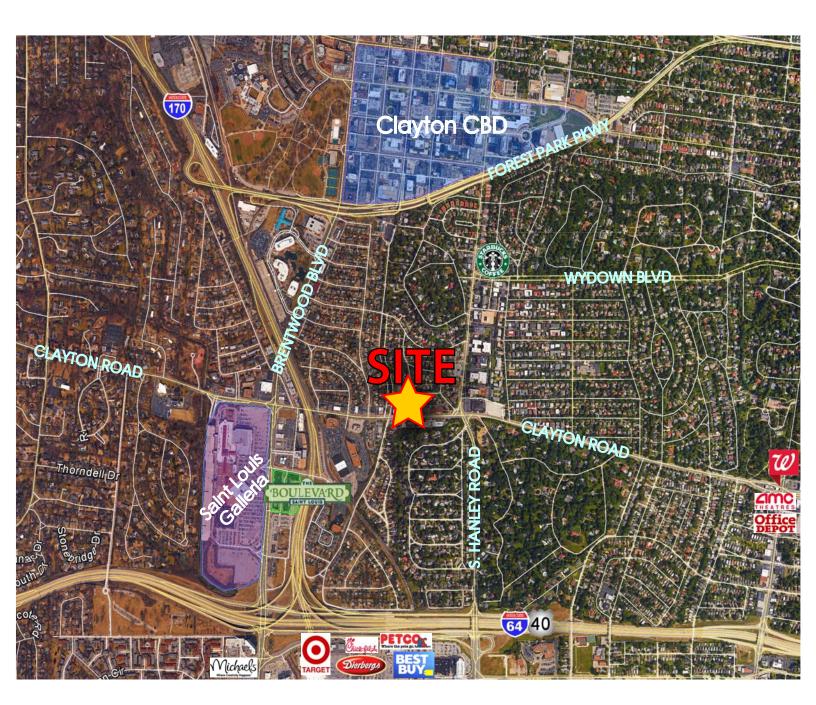

## 1,658 SF 2nd Floor Professional Office Available

- 1,658 SF usable office space available
- All usable space no load factor
- 17 fully operable, expansive windows in front, sides and rear
- Located on Clayton Road between Brentwood Blvd and Hanley Road
- Excellent Clayton Road visibility with ample parking available
- LEASE RATE: 1,900.00 PER MO. GROSS

### ANNUAL AVERAGE DAILY TRAFFIC

Clayton Road: 13,616 VPD