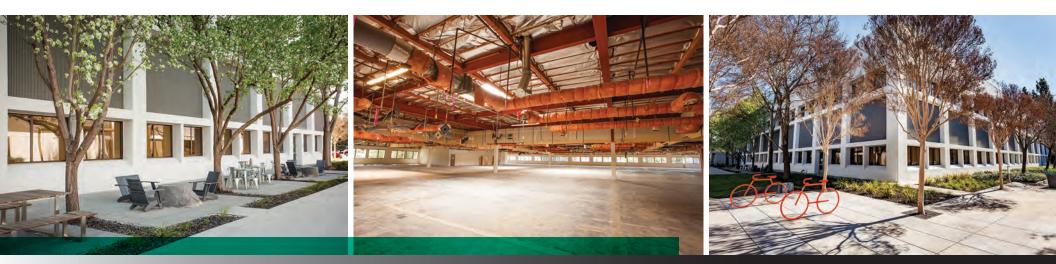

## HIGHLIGHTS

- Rare Opportunity to lease a ±96,535 RSF free standing
  2-story building
- Direct Access and potential for ±16' clear height
- Street frontage on Norris Canyon Road
- Recently renovated outdoor common area
- Building sits on its own parcel

- Great glass line with skylights on second floor
- Numerous building improvements made including upgraded restrooms
- Interstitial space of ±8' is great for R&D uses
- Building Signage is Available