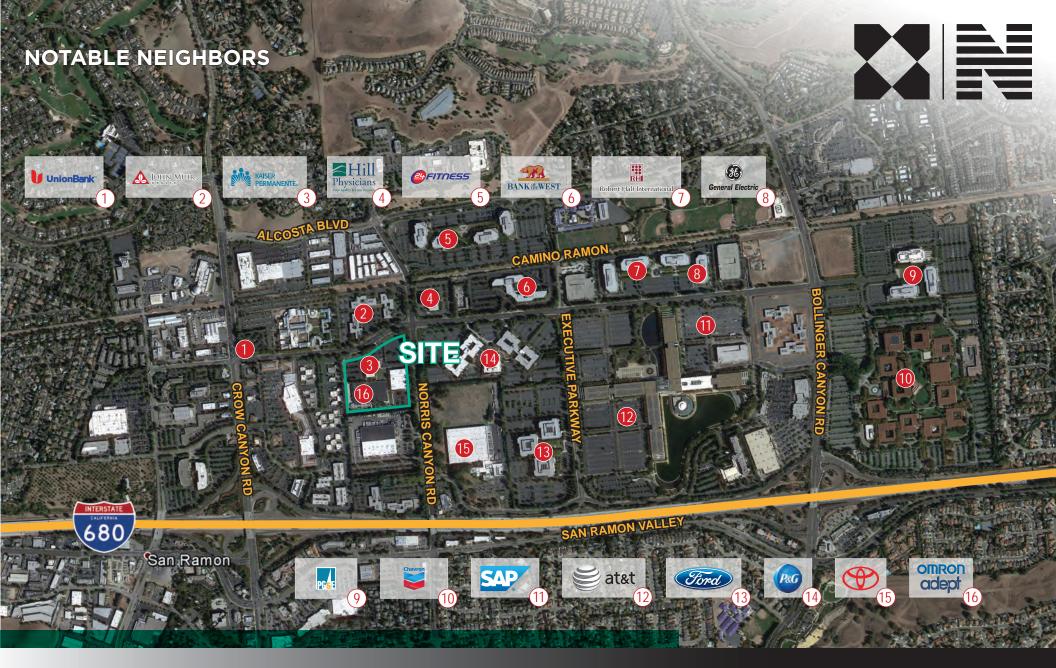

## HIGHLIGHTS

- Rare Opportunity to lease a ±96,535 RSF free standing
  2-story building
- Direct Access and potential for ±16' clear height
- Street frontage on Norris Canyon Road
- Recently renovated outdoor common area
- Building sits on its own parcel

- Great glass line with skylights on second floor
- Numerous building improvements made including upgraded restrooms
- Interstitial space of ±8' is great for R&D uses
- Building Signage is Available