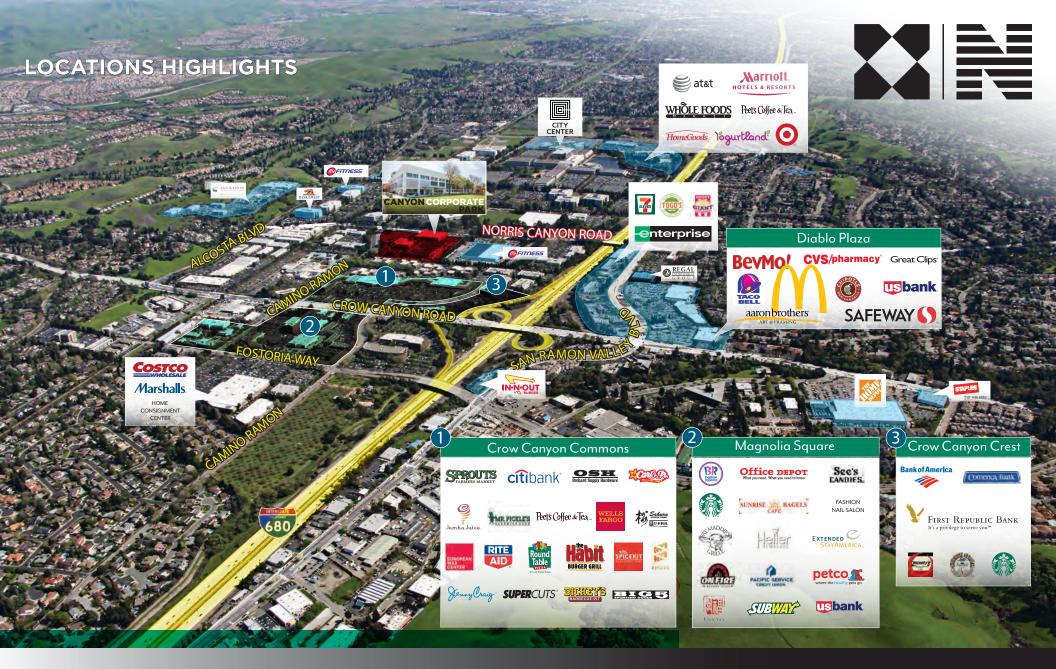

## HIGHLIGHTS

- Rare Opportunity to lease a ±96,535 RSF free standing
  2-story building
- Direct Access and potential for ±16' clear height
- Street frontage on Norris Canyon Road
- Recently renovated outdoor common area
- Building sits on its own parcel

- Great glass line with skylights on second floor
- Numerous building improvements made including upgraded restrooms
- Interstitial space of ±8' is great for R&D uses
- Building Signage is Available