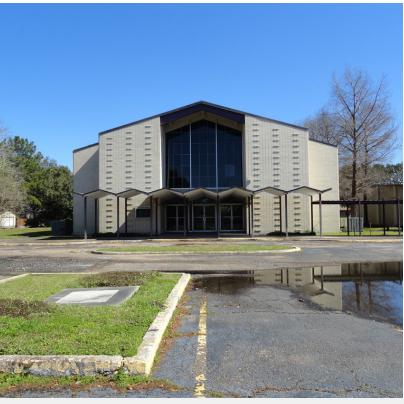

### **Property Highlights**

- Complex of buildings has approximately 47,076 SF of GLA on 5.6 acres of total land with 6.01 acre of practice fields across the street.
- Includes: One (1) two-story, 21,160 SF school bldg.; One (1) 7,952 SF cafeteria with a full kitchen; One (1) 10,568 SF former church bldg. with all contents removed; One (1) 7,952 SF former rectory bldg. with interior courtyard; and One (1) 1,200 SF maintenance bldg.
- The school campus is on 5.6 acres with 6.01 acres of practice fields across the street.
- The school was originally St. Julian Eymard Elementary School and Church before significant capital improvements were made to the school and cafeteria bldgs. in the conversion to Crescent Leadership Academy (CLA) High School.