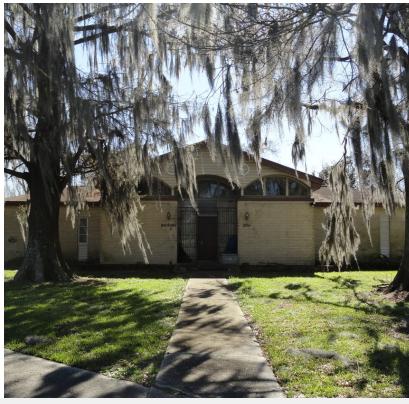

# School Campus

# 2701 Lawrence Street

New Orleans, Louisiana 70114

### **Property Highlights**

- Complex of buildings has approximately 47,076 SF of GLA on 5.6 acres of total land with 6.01 acre of practice fields across the street.
- Includes: One (1) two-story, 21,160 SF school bldg.; One (1) 7,952 SF cafeteria with a full kitchen; One (1) 10,568 SF former church bldg. with all contents removed; One (1) 7,952 SF former rectory bldg. with interior courtyard; and One (1) 1,200 SF maintenance bldg.
- The school campus is on 5.6 acres with 6.01 acres of practice fields across the street.
- The school was originally St. Julian Eymard Elementary School and Church before significant capital improvements were made to the school and cafeteria bldgs. in the conversion to Crescent Leadership Academy (CLA) High School.