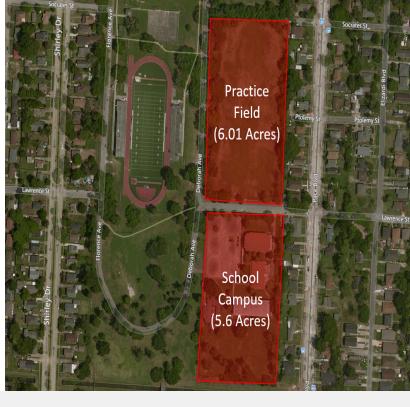

### **Property Highlights**

- Complex of buildings has approximately 47,076 SF of GLA on 5.6 acres of total land with 6.01 acre of practice fields across the street.
- Includes: One (1) two-story, 21,160 SF school bldg.; One (1) 7,952 SF cafeteria with a full kitchen; One (1) 10,568 SF former church bldg. with all contents removed; One (1) 7,952 SF former rectory bldg. with interior courtyard; and One (1) 1,200 SF maintenance bldg.
- The school campus is on 5.6 acres with 6.01 acres of practice fields across the street.
- The school was originally St. Julian Eymard Elementary School and Church before significant capital improvements were made to the school and cafeteria bldgs. in the conversion to Crescent Leadership Academy (CLA) High School.