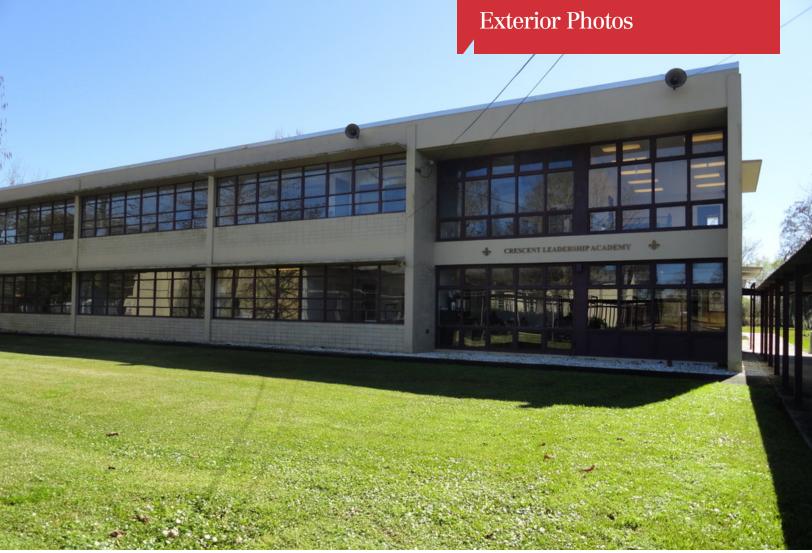

### **Property Highlights**

- Complex of buildings has approximately 47,076 SF of GLA on 5.6 acres of total land with 6.01 acre of practice fields across the street.
- Includes: One (1) two-story, 21,160 SF school bldg.; One (1) 7,952 SF cafeteria with a full kitchen; One (1) 10,568 SF former church bldg. with all contents removed; One (1) 7,952 SF former rectory bldg. with interior courtyard; and One (1) 1,200 SF maintenance bldg.
- The school campus is on 5.6 acres with 6.01 acres of practice fields across the street.
- The school was originally St. Julian Eymard Elementary School and Church before significant capital improvements were made to the school and cafeteria bldgs. in the conversion to Crescent Leadership Academy (CLA) High School.