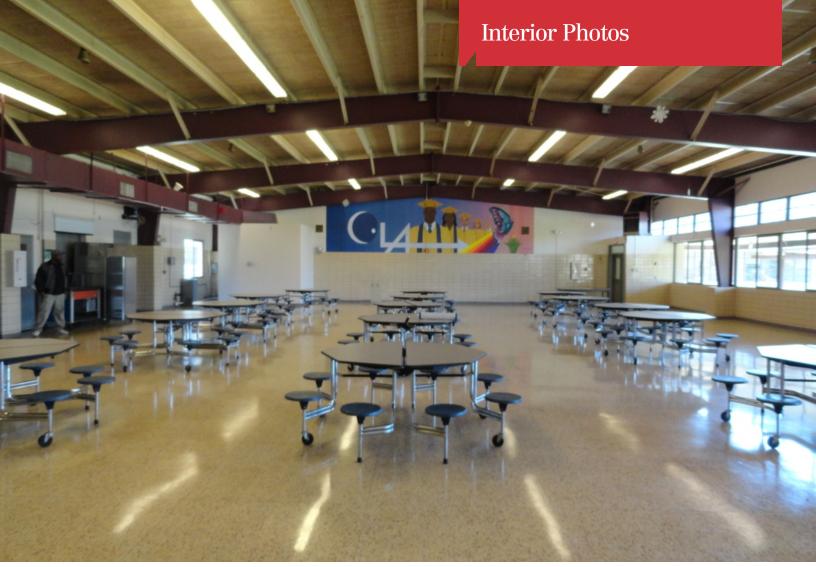

### **Property Highlights**

- Complex of buildings has approximately 47,076 SF of GLA on 5.6 acres of total land with 6.01 acre of practice fields across the street.
- Includes: One (1) two-story, 21,160 SF school bldg.; One (1) 7,952 SF cafeteria with a full kitchen; One (1) 10,568 SF former church bldg. with all contents removed; One (1) 7,952 SF former rectory bldg. with interior courtyard; and One (1) 1,200 SF maintenance bldg.
- The school campus is on 5.6 acres with 6.01 acres of practice fields across the street.
- The school was originally St. Julian Eymard Elementary School and Church before significant capital improvements were made to the school and cafeteria bldgs. in the conversion to Crescent Leadership Academy (CLA) High School.