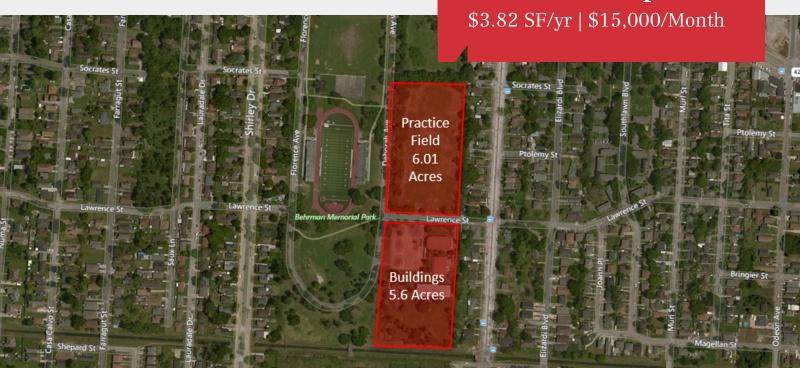

### **Property Highlights**

- Complex of buildings has approximately 47,076 SF of GLA on 5.6 acres of total land with 6.01 acre of practice fields across the street.
- Includes: One (1) two-story, 21,160 SF school bldg.; One (1) 7,952 SF cafeteria with a full kitchen; One (1) 10,568 SF former church bldg. with all contents removed; One (1) 7,952 SF former rectory bldg. with interior courtyard; and One (1) 1,200 SF maintenance bldg.
- The school campus is on 5.6 acres with 6.01 acres of practice fields across the street.
- The school was originally St. Julian Eymard Elementary School and Church before significant capital improvements were made to the school and cafeteria bldgs. in the conversion to Crescent Leadership Academy (CLA) High School.

#### Lease Rate

negotiable)

\$3.82 SF/yr (MG) | \$15,000/Month (Buildings can be leased separately and lease terms and buildings are