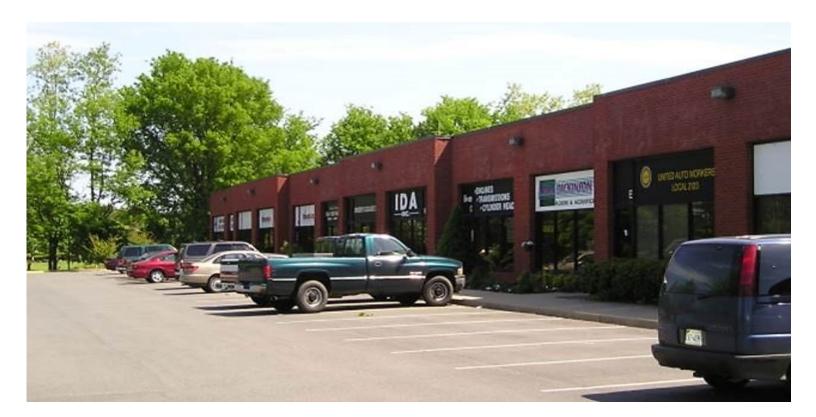

FOR LEASE Fredericksburg Business Center

11047 Pierson Drive, Unit G | Fredericksburg, VA 22408

## **Property Features**

- 1,400 sf unit for lease
- Part of a 21,000 sf condominium building with ample parking and glass storefronts
- New roof & skylight
- 10' drive-in door, bathrooms, 14' ceiling and fully conditioned
- Located off of Route 2 near Shannon Airport in Spotsylvania
- Zoned C3
- Available November 1, 2019