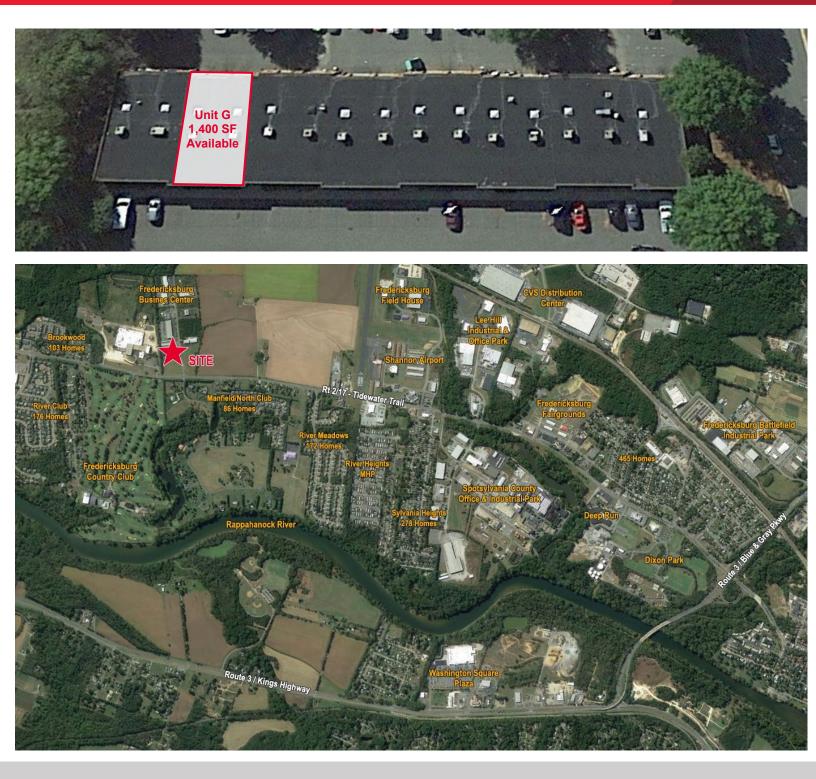

FOR LEASE Fredericksburg Business Center

11047 Pierson Drive, Unit G | Fredericksburg, VA 22408

## **Property Features**

- 1,400 sf unit for lease
- Part of a 21,000 sf condominium building with ample parking and glass storefronts
- New roof & skylight
- 10' drive-in door, bathrooms, 14' ceiling and fully conditioned
- Located off of Route 2 near Shannon Airport in Spotsylvania
- Zoned C3
- Available November 1, 2019