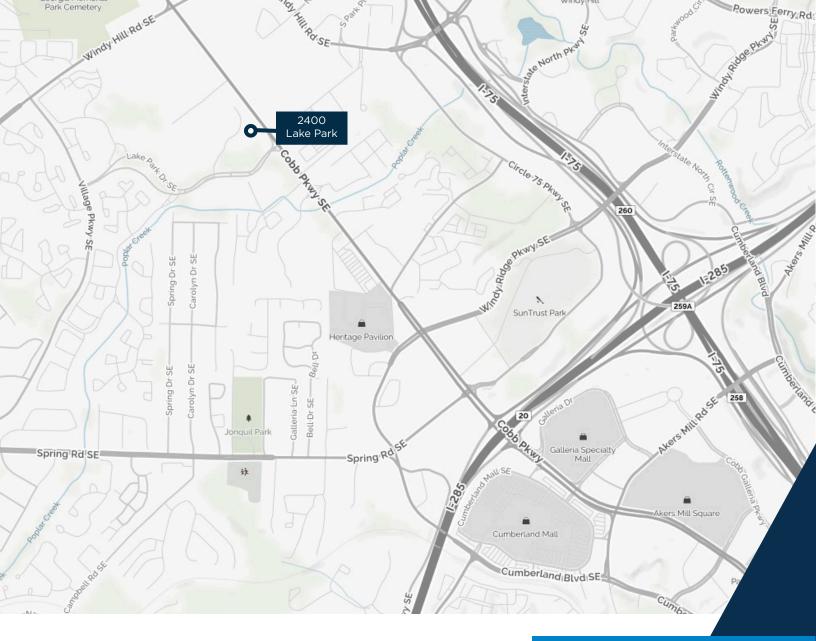

## LOCATION

2400 Lake Park Drive Smyrna, GA 30080

## **AREA AMENITIES**

- Close proximity to I-75 and I-285
- Ingress/egress via Cobb Parkway and Lake Park Drive
- Numerous nearby amenities including restaurants, hotels, banks, and shopping
- Close to Cobb Galleria, Cumberland Mall, SunTrust Park, and The Battery Atlanta