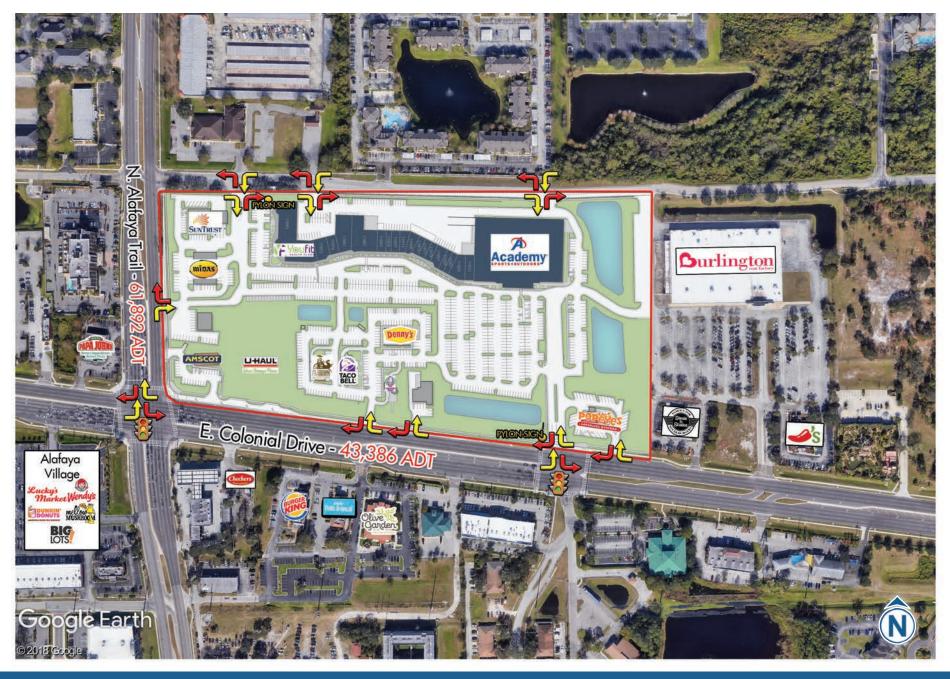

#### **HIGHLIGHTS**

- Located on heavily trafficked intersection of Alafaya Trail and Colonial Drive with combined traffic counts of 105,278

- 2 miles from University of Central Florida, the largest university in the United States with over 66,000 students
- Nearby top employers including Siemens and Lockhead Martin
- East Orlando major expansions include the extension of Innovation Way to SR 528 and into Lake Nona
- Major housing developments include Vista Park NWQ of SR 528 and SR 417 with 1,572 acres, 80,000 SF of retail and 4,300 homes and Starwood on the SEQ with 4,400 SFR's and 2,000 multi-family units
- Recently approved, first of its kind to Central Florida, The Grow is a farm and garden community just east of Alafaya Commons. Over 600 acres comprised of a 9 acre working farm, 21 acre community gardens, 20 acre community park, 12 miles of recreational trails, farmers market, event space and Florida farmhouse architecture single family residences.
- Proposed redevelopment adjacent to shopping center by the nation's largest student housing developer

11792 - 11970 E. COLONIAL DRIVE ORLANDO, FL 32817

AERIAL | CLOSE-UP

11792 - 11970 E. COLONIAL DRIVE ORLANDO, FL 32817

AERIAL | EXTENDED TRADE

11792 - 11970 E. COLONIAL DRIVE ORLANDO, FL 32817