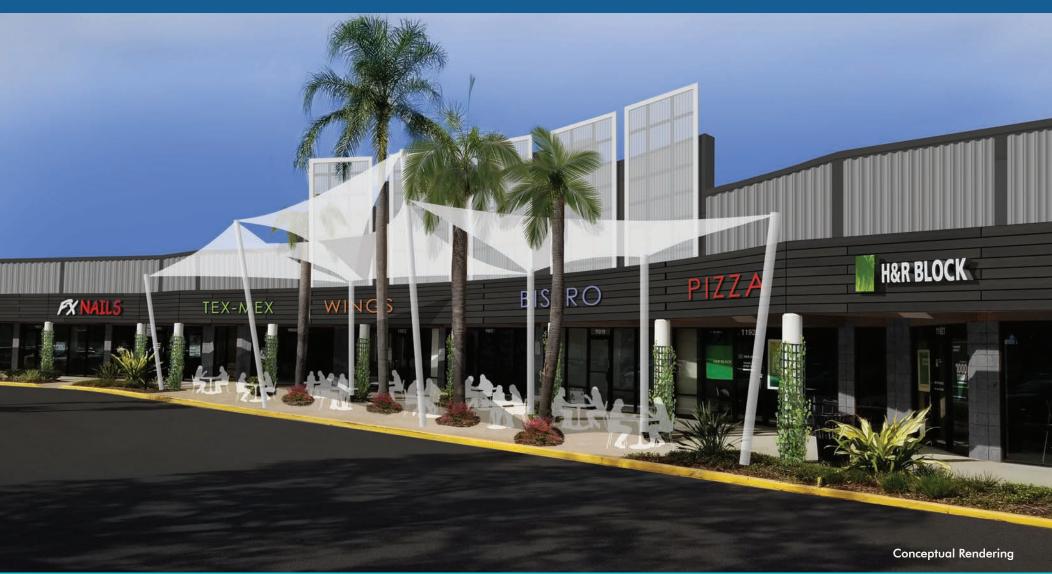

# ±1,200 - ±8,674 SF AVAILABLE AT ALAFAYA COMMONS

11792 - 11970 E. COLONIAL DRIVE | ORLANDO, FL



**CINDY CONTINO** 

**VANESA RODRIGUEZ** 

CindyContino@dkatz.com (407) 205-1050

VanesaRodriguez@dkatz.com (407) 205-1055

#### **HIGHLIGHTS**

- Located on heavily trafficked intersection of Alafaya Trail and Colonial Drive with combined traffic counts of 105,278





- 2 miles from University of Central Florida, the largest university in the United States with over 66,000 students
- Nearby top employers including Siemens and Lockhead Martin
- East Orlando major expansions include the extension of Innovation Way to SR 528 and into Lake Nona
- Major housing developments include Vista Park NWQ of SR 528 and SR 417 with 1,572 acres, 80,000 SF of retail and 4,300 homes and Starwood on the SEQ with 4,400 SFR's and 2,000 multi-family units
- Recently approved, first of its kind to Central Fl