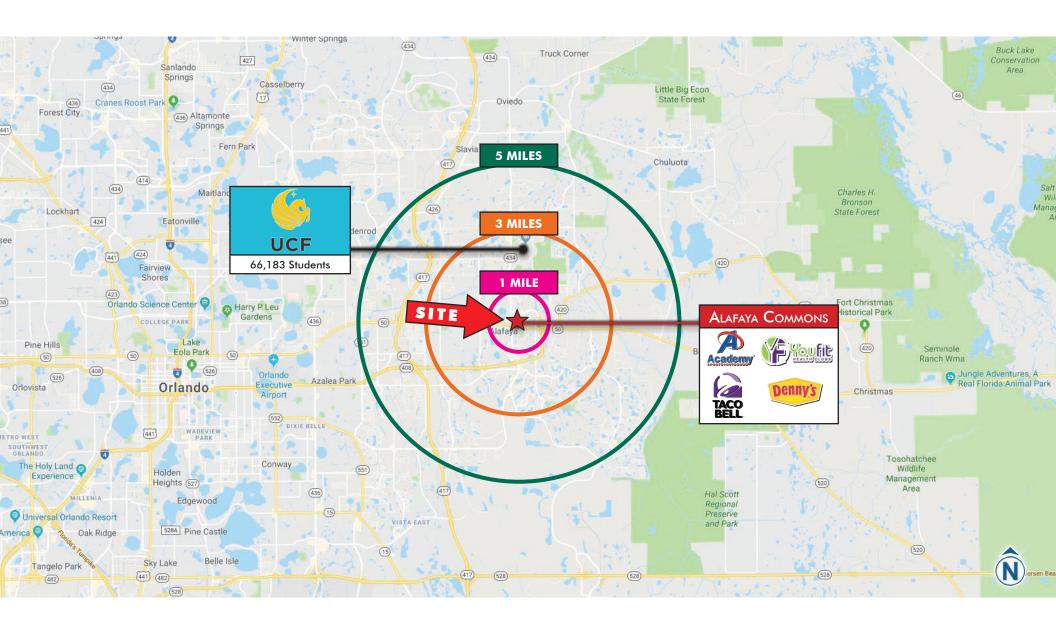

#### **HIGHLIGHTS**

- Located on heavily trafficked intersection of Alafaya Trail and Colonial Drive with combined traffic counts of 105,278

- 2 miles from University of Central Florida, the largest university in the United States with over 66,000 students
- Nearby top employers including Siemens and Lockhead Martin
- East Orlando major expansions include the extension of Innovation Way to SR 528 and into Lake Nona
- Major housing developments include Vista Park NWQ of SR 528 and SR 417 with 1,572 acres, 80,000 SF of retail and 4,300 homes and Starwood on the SEQ with 4,400 SFR's and 2,000 multi-family units
- Recently approved, first of its kind to Central Florida, The Grow is a farm and garden community just east of Alafaya Commons. Over 600 acres comprised of a 9 acre working farm, 21 acre community gardens, 20 acre community park, 12 miles of recreational trails, farmers market, event space and Florida farmhouse architecture single family residences.
- Proposed redevelopment adjacent to shopping center by the nation's largest student housing developer

#### **DEMOGRAPHICS**

4.982

**Conceptual Rendering** 

11792 - 11970 E. COLONIAL DRIVE ORLANDO, FL 32817

AERIAL | CLOSE-UP

11792 - 11970 E. COLONIAL DRIVE ORLANDO, FL 32817

AERIAL | EXTENDED TRADE

11792 - 11970 E. COLONIAL DRIVE ORLANDO, FL 32817