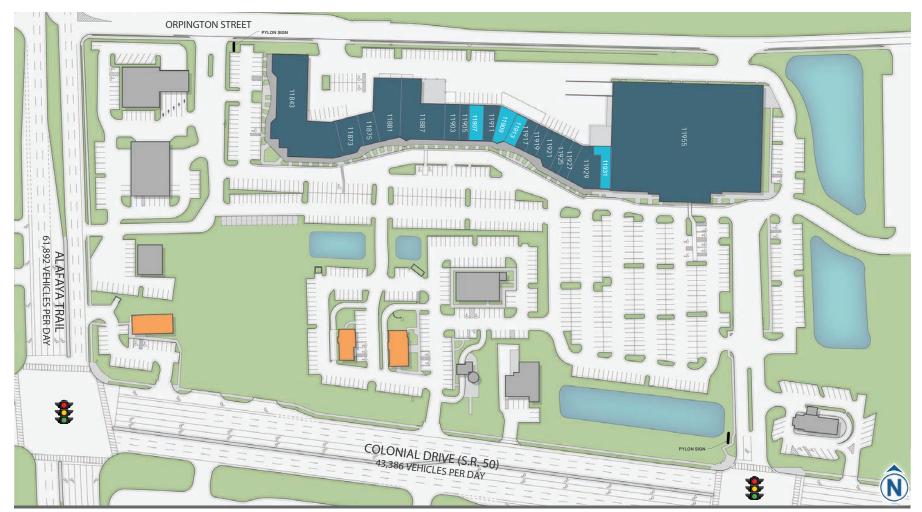

11792 - 11970 E. COLONIAL DRIVE ORLANDO, FL 32817

AERIAL | CLOSE-UP

11792 - 11970 E. COLONIAL DRIVE ORLANDO, FL 32817

AERIAL | EXTENDED TRADE

11792 - 11970 E. COLONIAL DRIVE ORLANDO, FL 32817