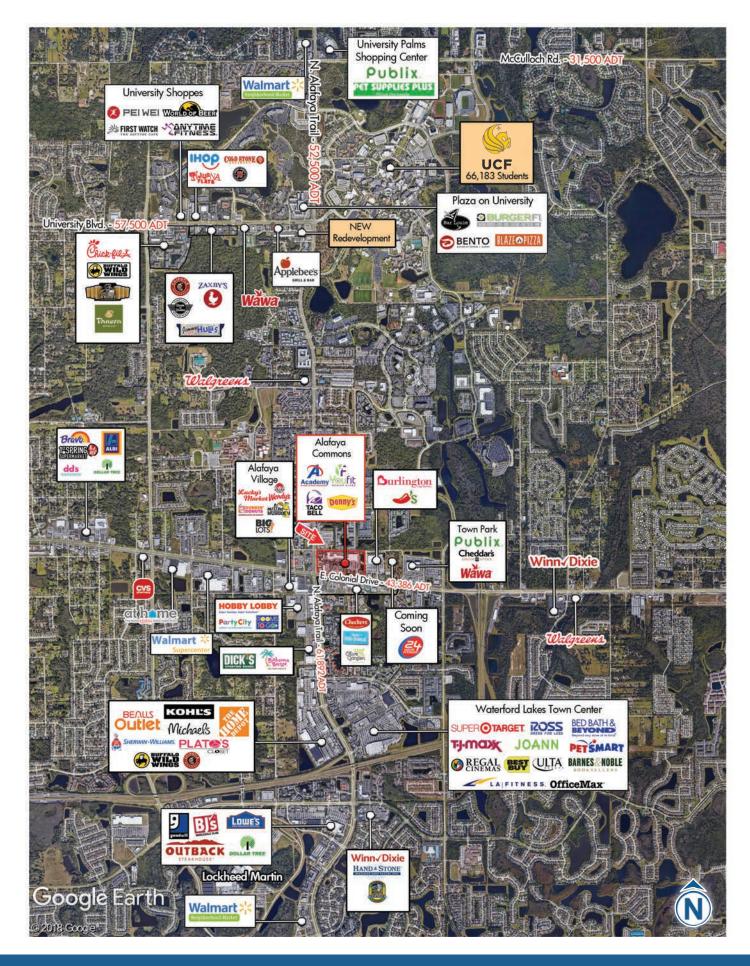

#### **HIGHLIGHTS**

- Located on heavily trafficked intersection of Alafaya Trail and Colonial Drive with combined traffic counts of 105,278

- 2 miles from University of Central Florida, the largest university in the United States with over 66,000 students
- Nearby top employers including Siemens and Lockhead Martin
- East Orlando major expansions include the extension of Innovation Way to SR 528 and into Lake Nona
- Major housing developments include Vista Park NWQ of SR 528 and SR 417 with 1,572 acres, 80,000 SF of retail and 4,300 homes and Starwood on the SEQ with 4,400 SFR's and 2,000 multi-family units
- Recently approved, first of its kind to Central Florida, The Grow is a farm and garden community just east of Alafaya Commons. Over 600 acres comprised of a 9 acre working farm, 21 acre community gardens, 20 acre community park, 12 miles of recreational trails, farmers market, event space and Florida farmhouse architecture single family residences.
- Proposed redevelopment adjacent to shopping center by the nation's largest student housing developer

11792 - 11970 E. COLONIAL DRIVE ORLANDO, FL 32817

AERIAL | CLOSE-UP

11792 - 11970 E. COLONIAL DRIVE ORLANDO, FL 32817

AERIAL | EXTENDED TRADE

11792 - 11970 E. COLONIAL DRIVE ORLANDO, FL 32817