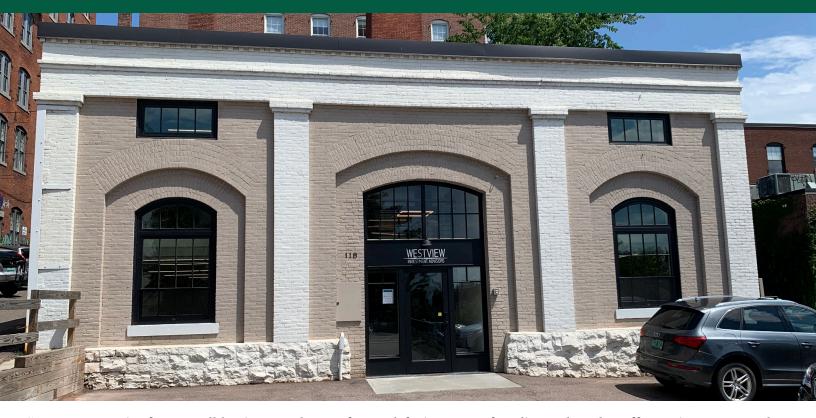

## BEAUTIFUL SMALL OFFICE SUITE AVAILABLE!

118 Pine Street, Burlington, VT

Great opportunity for a small business to have a forward-facing space for clients that also offers privacy. Located on the ground floor of the Westview Financial Advisors Building, this suite offers a separate reception area/small office for admin, with a spacious office behind. Large west-facing window provides good natural light. Access to a common kitchen and conference room offered as part of lease. Convenient location immediately off College Street, and walkable to Church Street retail and shopping, and the waterfront, as well as the South End.