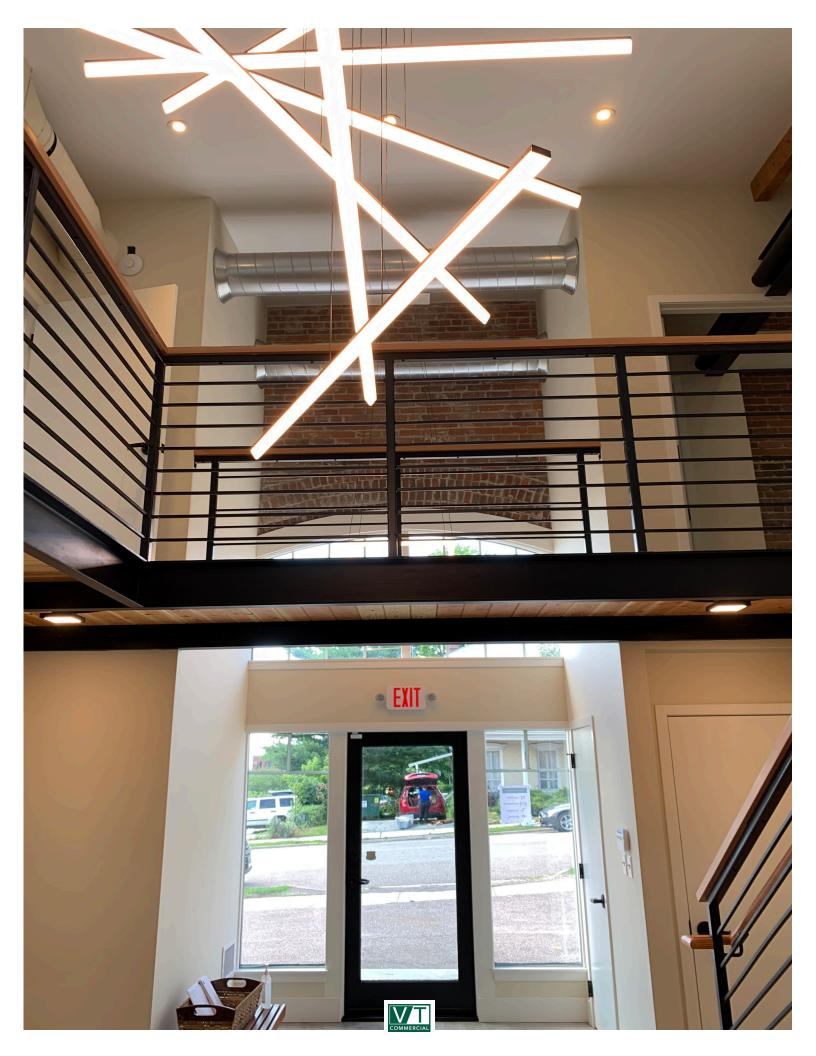

## BEAUTIFUL SMALL OFFICE SUITE AVAILABLE!

118 Pine Street, Burlington, VT

Great opportunity for a small business to have a forward-facing space for clients that also offers privacy. Located on the ground floor of the Westview Financial Advisors Building, this suite offers a separate reception area/small office for admin, with a spacious office behind. Large west-facing window provides good natural light. Access to a common kitchen and conference room offered as part of lease. Convenient location immediately off College Street, and walkable to Church Street retail and shopping, and the waterfront, as well as the South End.