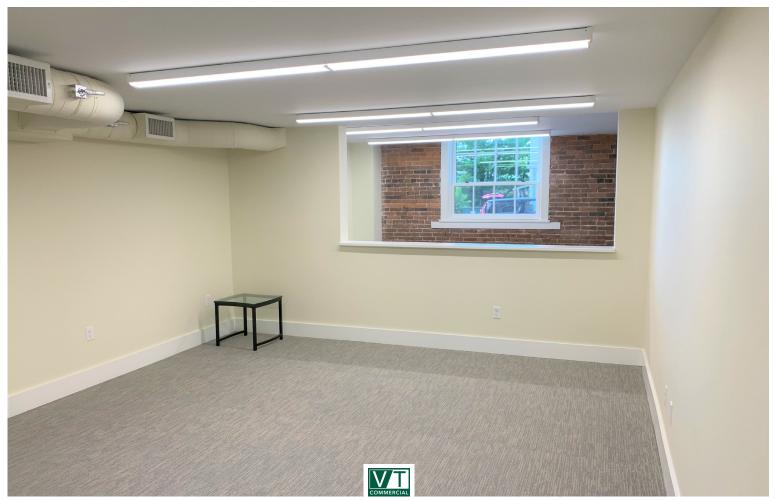

## BEAUTIFUL SMALL OFFICE SUITE AVAILABLE!

118 Pine Street, Burlington, VT

Great opportunity for a small business to have a forward-facing space for clients that also offers privacy. Located on the ground floor of the Westview Financial Advisors Building, this suite offers a separate reception area/small office for admin, with a spacious office behind. Large west-facing window provides good natural light. Access to a common kitchen and conference room offered as part of lease. Convenient location immediately off College Street, and walkable to Church Street retail and shopping, and the waterfront, as well as the South End.