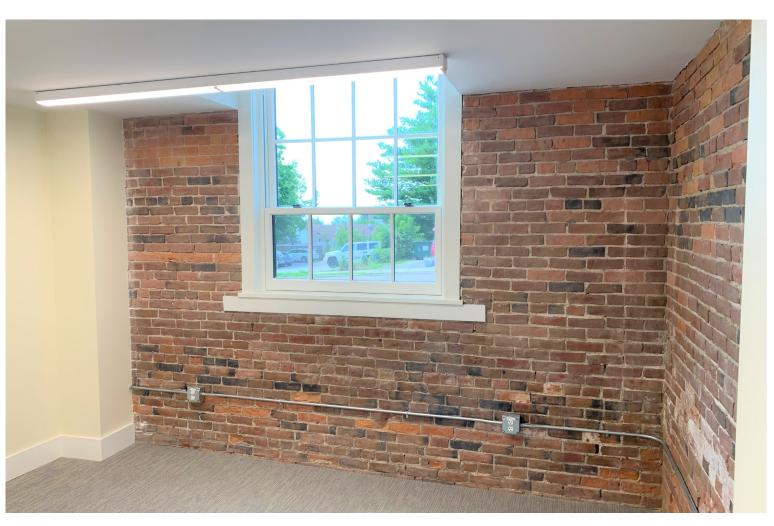

## BEAUTIFUL SMALL OFFICE SUITE AVAILABLE!

118 Pine Street, Burlington, VT

Great opportunity for a small business to have a forward-facing space for clients that also offers privacy. Located on the ground floor of the Westview Financial Advisors Building, this suite offers a separate reception area/small office for admin, with a spacious office behind. Large west-facing window provides good natural light. Access to a common kitchen and conference room offered as part of lease. Convenient location immediately off College Street, and walkable to Church Street retail and shopping, and the waterfront, as well as the South End.