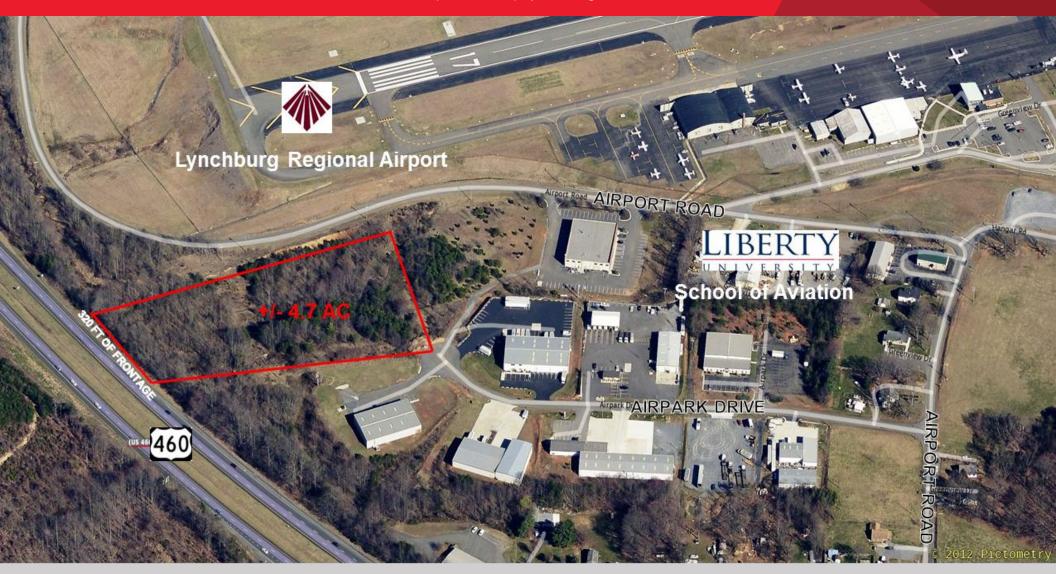

## **Property Features**

- +/- 4.7 acres of land along Rt. US 460
- 320 feet of road frontage along US Rt. 460
- Site is in close proximity to the Lynchburg Regional Airport and the Liberty University School of Aviation
- Zoned I-G in Campbell County
- Sale price \$295,000.00