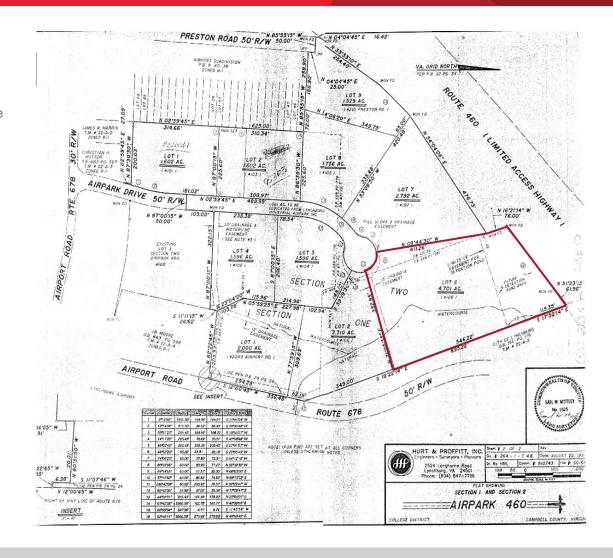

## **Property Features**

- +/- 4.7 acres of land along Rt. US 460
- 320 feet of road frontage along US Rt. 460
- Site is in close proximity to the Lynchburg Regional Airport and the Liberty University School of Aviation
- Zoned I-G in Campbell County
- Sale price \$295,000.00