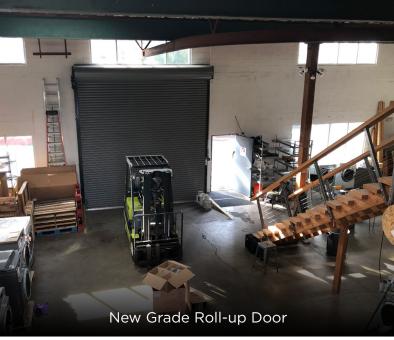

## **Property Highlights**

- ±4,900 SF Warehouse
- ±700 SF 2<sup>nd</sup> Story Office(s)
- Flexible Zoning (Zoned C3 1/R4)
- High Visibility with Excellent Signage
- Walking distance from Hillsdale Shopping Center and CalTrain Bullet Stop
- New Grade Level Door
- 18' Warehouse Clear Height
- Approximately 75' of Window Frontage on S. El Camino Real
- Multiple Warehouse Sky Lights / Ample Natural Light
- Asking Rate: \$1.90 NNN

### **Photos**