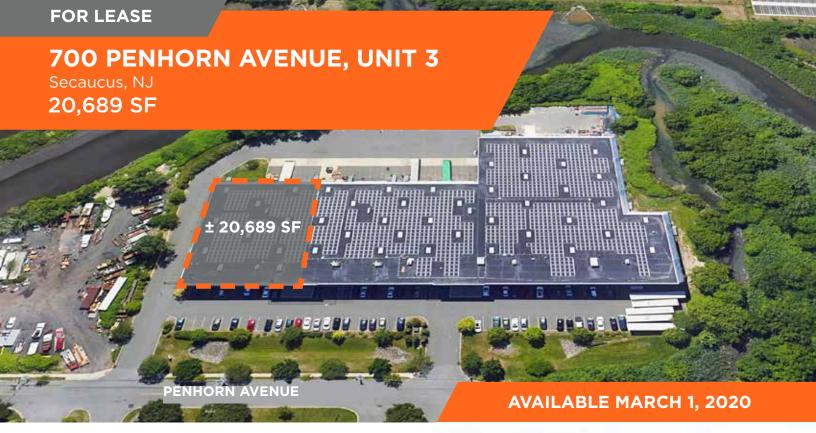

# For Lease ± 20,689 SF Call for Pricing

## **700 PENHORN AVENUE, UNIT 3**

Secaucus, NJ **20,689 SF** 

## **Property Highlights**

- ± 15,595 SF Warehouse Area
- ± 5.094 SF Office Area
- 3 Loading Docks
- · 35' Ceiling Height
- ESFR Sprinkler System
- 36' x 39' Column Spacing
- 22 Car Parking