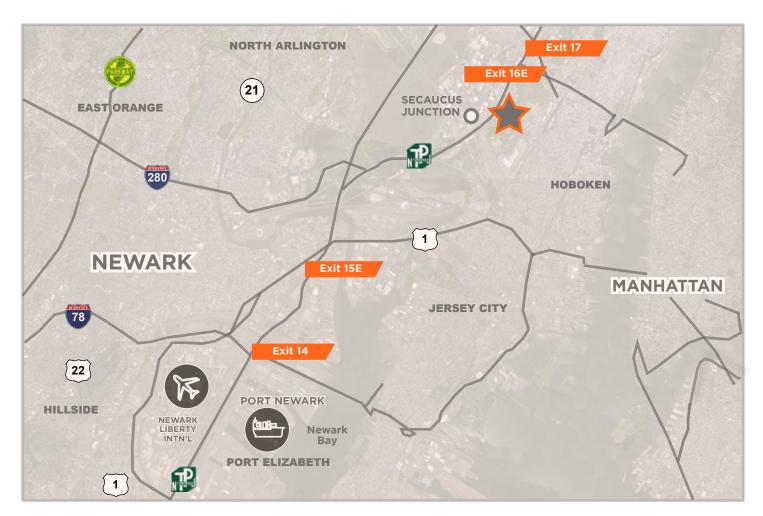

## LOCATION

## **COMMENTS**

- · High-End Industrial Flex Space
- Minutes From New Jersey Turnpike Exit 15X (Secaucus Junction)
- 10 Minute Non-Stop Train Ride Between Secaucus Junction and New York Penn Station
- Easy Access to The New Jersey Turnpike and New York City via the Holland and Lincoln Tunnels