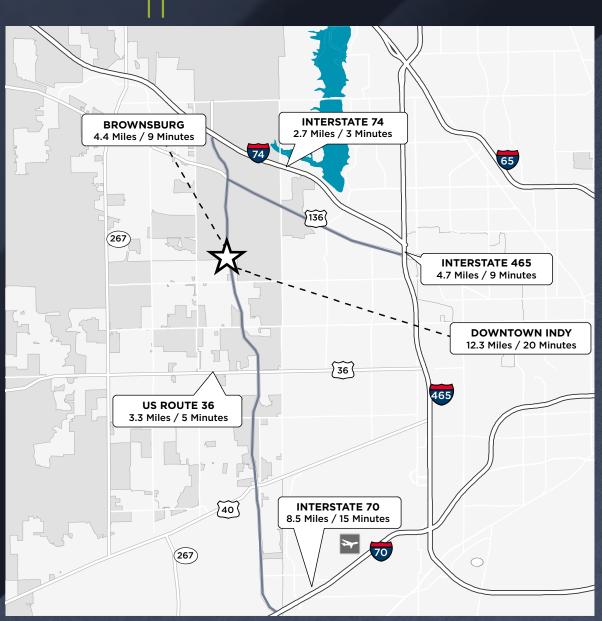

#### **Convenient Location**

**VIEW PROPERTY WEBSITE:** 

**AVONLANDING.COM** 

FOR MORE INFORMATION, CONTACT:

**KEVIN W. ARCHER** +1 317 218 7217

kevin.archer@cushwake.com

FRITZ A. KAUFFMAN, SIOR, CCIM +1 317 639 0486

#### **About Avon Landing**

Avon Landing is a new mixed-use industrial and office development project in Hendricks County just west of Indianapolis.

Located along Ronald Reagan Parkway just south of Country Road 300 N, 2.7 miles from I-74 and 8.7 miles from I-70. Avon Landing provides quick access to I-465, downtown Indianapolis and the Indianapolis International Airport.