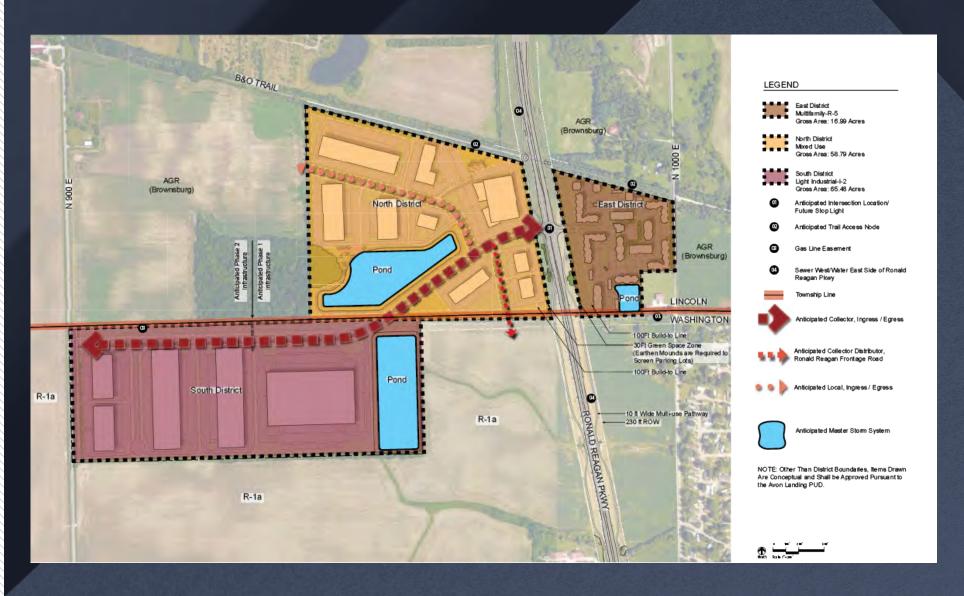

#### Zoning

Population within a 30 minute drive is 673,142

Employment increased 2.2% in the region in 2018

Ranked Top 20 Best Places to live in the U.S. by Money Magazine

Close proximity to downtown Indianapolis & Indianapolis International Airport

Land for sale

Build-to-suit opportunities

TIF district

Ideal configuration for research & development, light manufacturing and distribution

Zoned PUD