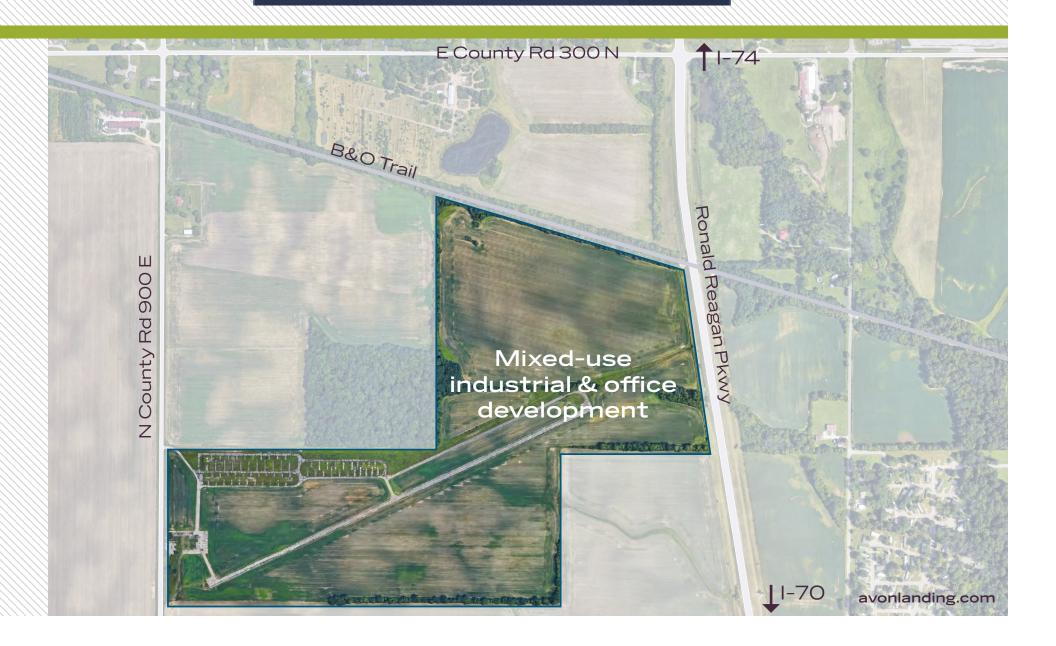

#### **About Avon Landing**

Avon Landing is a new mixed-use industrial and office development project in Hendricks County just west of Indianapolis.

Located along Ronald Reagan Parkway just south of Country Road 300 N, 2.7 miles from I-74 and 8.7 miles from I-70. Avon Landing provides quick access to I-465, downtown Indianapolis and the Indianapolis International Airport.

The 124 acre development offers rare Hendricks County land sites for sale and build-to-suit opportunities for a wide pool of users.

This rare opportunity combined with Hendricks County's growth and strong labor force makes this an ideal location for your company's next home.