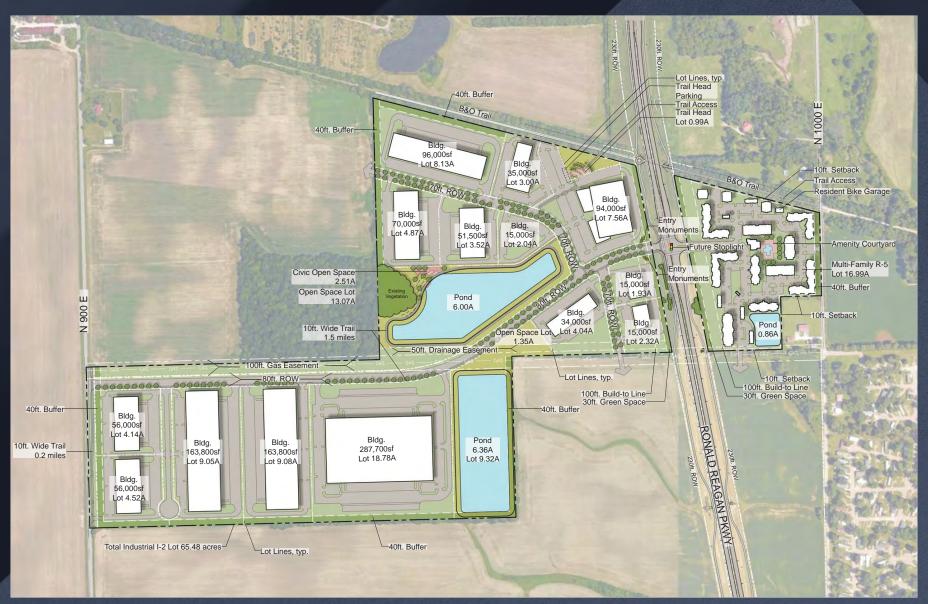

#### Concept Plan

The 124 acre development offers rare Hendricks County land sites for sale and build-to-suit opportunities for a wide pool of users.

This rare opportunity combined with Hendricks County's growth and strong labor force makes this an ideal location for your company's next home.

Land for sale

Build-to-suit opportunities

TIF district

Ideal configuration for research & development, light manufacturing and distribution

Zoned PUD