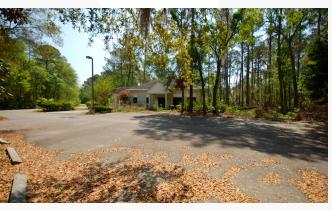

## **Property Description**

3,750 SF building for sale on corner lot, near hospital. Fixer upper on 1.22 ac lot. Medical zoning. Building has loads of potential, ready to be renovated to suit your needs.

## **Property Highlights**

- Close to Hospital, on road to Emergency Room
- Stand Alone Building
- Dedicated Parking

Lot of Potential

- Multiple Entrances, Access
- Flexible Floor Plan Design to your needs