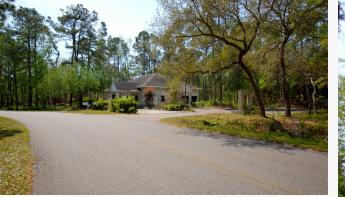

## **Property Description**

3,750 SF building for sale on corner lot, near hospital. Fixer upper on 1.22 ac lot. Medical zoning. Building has loads of potential, ready to be renovated to suit your needs.

## **Property Highlights**

- Close to Hospital, on road to Emergency Room
- Stand Alone Building
- Dedicated Parking

Lot of Potential

- Multiple Entrances, Access
- Flexible Floor Plan Design to your needs