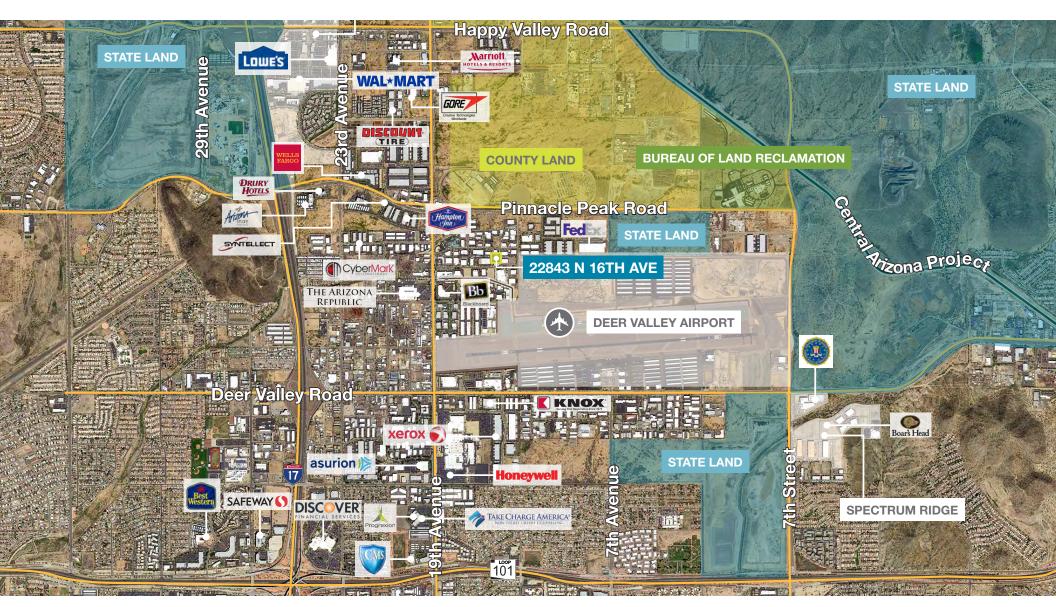

**FOR SALE** 

±12,037 SF Free Standing Building on a ±33,410 SF Lot in Deer Valley

Mike Ciosek, SIOR Senior Vice President I Managing Partner 602.513.5135 mciosek@kiddermathews.com Eric Bell, SIOR Senior Vice President | Partner 602.513.5151 ebell@kiddermathews.com

OFFICE SPACE Approximately ±1,500 SF

LOADING Grade level doors

POWER 800 amps, 120/208v, room for 4 meters

PARKING 21 parking spaces

Quick access to I-17 and Loop 101

2017 property tax: \$16,324.76 or \$0.11 PSF