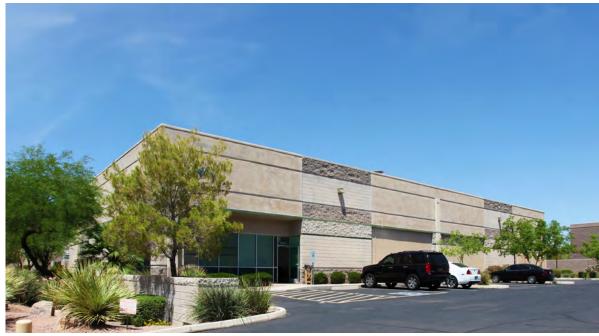

**FOR SALE** 

±12,037 SF Free Standing Building on a ±33,410 SF Lot in Deer Valley

Mike Ciosek, SIOR Senior Vice President I Managing Partner 602.513.5135 mciosek@kiddermathews.com Eric Bell, SIOR Senior Vice President | Partner 602.513.5151 ebell@kiddermathews.com

## **Features**

FRONTAGE

TAX

ZONING

AVAILABLE ±12,037 Total SF (potentially divisible)

LOT SIZE ±33,410 SF Parcel

SALE PRICE \$1,475,000.00 or \$122.54 PSF

CLEAR HEIGHT 18'

OFFICE SPACE Approximately ±1,500 SF

LOADING Grade level doors

POWER 800 amps, 120/208v, room for 4 meters

PARKING 21 parking spaces

Quick access to I-17 and Loop 101

2017 property tax: \$16,324.76 or \$0.11 PSF

Industrial Park Zoning, City of Phoenix

Mike Ciosek, SIOR Senior Vice President | Managing Partner 602.513.5135 mciosek@kiddermathews.com Eric Bell, SIOR Senior Vice President | Partner 602.513.5151 ebell@kiddermathews.com