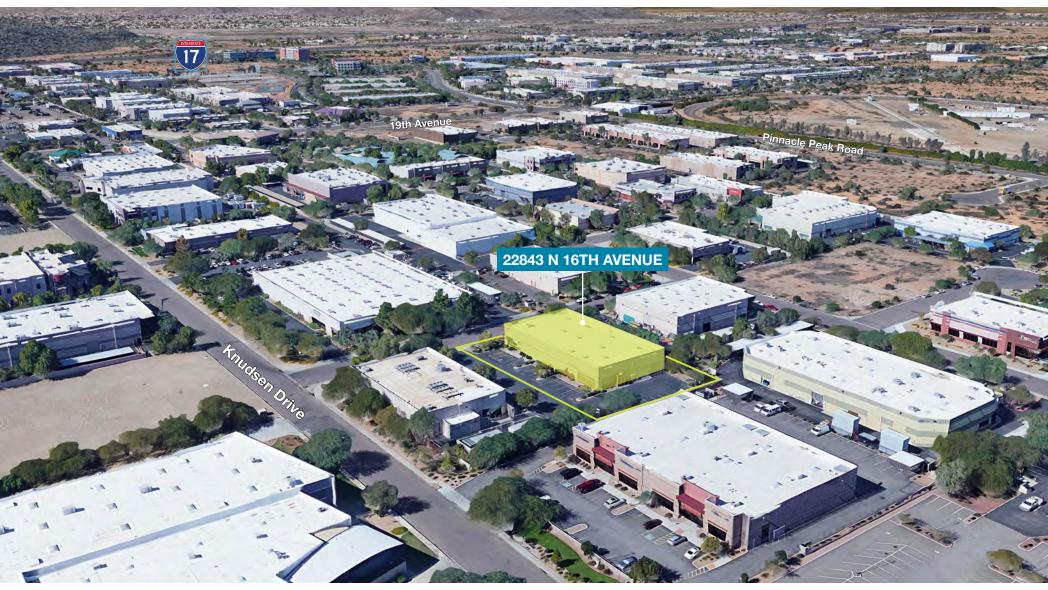

**FOR SALE** 

±12,037 SF Free Standing Building on a ±33,410 SF Lot in Deer Valley

Mike Ciosek, SIOR Senior Vice President I Managing Partner 602.513.5135 mciosek@kiddermathews.com Eric Bell, SIOR Senior Vice President | Partner 602.513.5151 ebell@kiddermathews.com

## **Features**

FRONTAGE

TAX

ZONING

AVAILABLE ±12,037 Total SF (potentially divisible)

LOT SIZE ±33,410 SF Parcel

SALE PRICE \$1,475,000.00 or \$122.54 PSF

CLEAR HEIGHT 18'