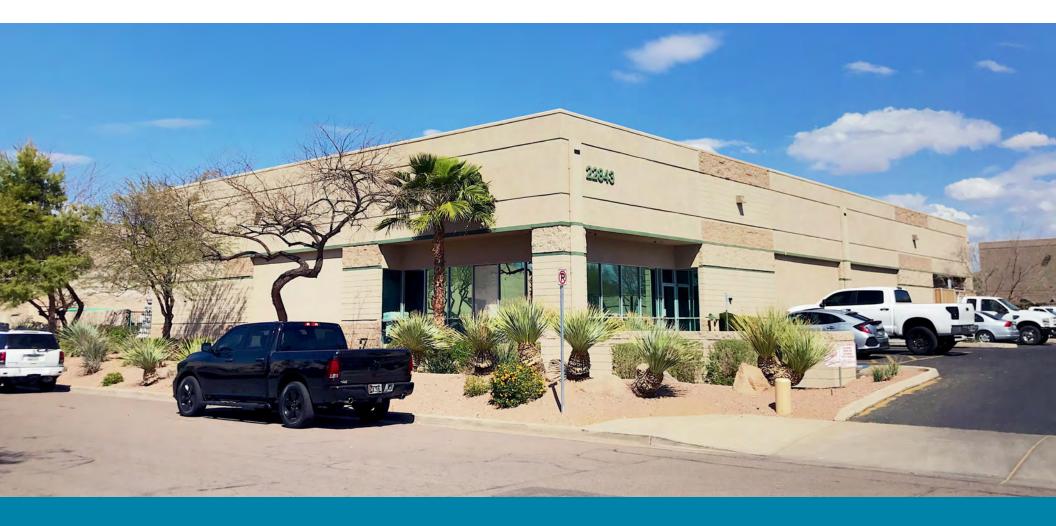

**FOR SALE** 

±12,037 SF Free Standing Building on a ±33,410 SF Lot in Deer Valley

Mike Ciosek, SIOR Senior Vice President I Managing Partner 602.513.5135 mciosek@kiddermathews.com Eric Bell, SIOR Senior Vice President | Partner 602.513.5151 ebell@kiddermathews.com

## **Features**

FRONTAGE

TAX

ZONING

AVAILABLE ±12,037 Total SF (potentially divisible)

LOT SIZE ±33,410 SF Parcel

SALE PRICE \$1,475,000.00 or \$122.54 PSF

CLEAR HEIGHT 18'

OFFICE SPACE Approximately ±1,500 SF

LOADING Grade level doors

POWER 800 amps, 120/208v, room for 4 meters

PARKING 21 parking spaces

Quick access to I-17 and Loop 101

2017 property tax: \$16,324.76 or \$0.11 PSF

Industrial Park Zoning, City of Phoenix

Mike Ciosek, SIOR Senior Vice President | Managing Partner 602.513.5135 mciosek@kiddermathews.com Eric Bell, SIOR Senior Vice President | Partner 602.513.5151 ebell@kiddermathews.com